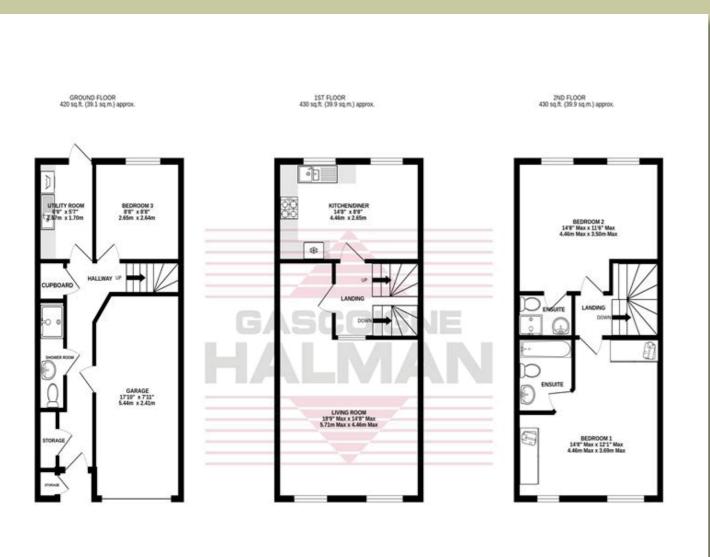

## TOTAL FLOOR AREA: 1280 sq.ft. (118.9 sq.m.) approx.

Whilst every attempt has been made to ensure the accuracy of the floorplan contained here, measurement of doors, windows, rooms and any other terms are approximate and no responsibility is taken for any entor, ornisosion or mis-statement. This plan is for illustrative purposes only and should be used as such by any prospective purchaser. The services, systems and appliances shown have not been tested and no guarante as to the operation or efficiency can be given.

£325,000

21 EDGECOTE CLOSE

This well-maintained three-story property is offered for sale in a peaceful cul-de-sac in a desirable residential area. Sharston is situated only a short distance to Gatley Village & boast excellent local commuter links with Gatley station, the M60 & M56 all within easy reach. The property offers a deceptively spacious adaptable layout and would make an ideal family home. Key features of the property include an attractive exterior with driveway & integrated garage, a welcoming hallway leading to a downstairs shower room, a practical utility room & a well-proportioned ground floor bedroom. The first floor comprises a large living room and a sociable fitted kitchen diner with integrated appliances.

The second floor includes two double bedroom both featuring en-suites & fitted storage. The back of the property features a well-kept south facing garden. Viewings come highly recommended.

Sharston is conveniently situated for the M56 and M60 motorway as well as the nearby towns of Didsbury, Timperley and Gatley which offers a good selection of shops, pubs and restaurants and provides excellent educational facilities for children of all ages. Cheadle Royal shopping centre, Handforth Dean and Stanley Green retail parks are within easy reach as is the A34 bypass. Gatley railway station provides a direct link to Manchester City Centre and Manchester International Airport which is also nearby.