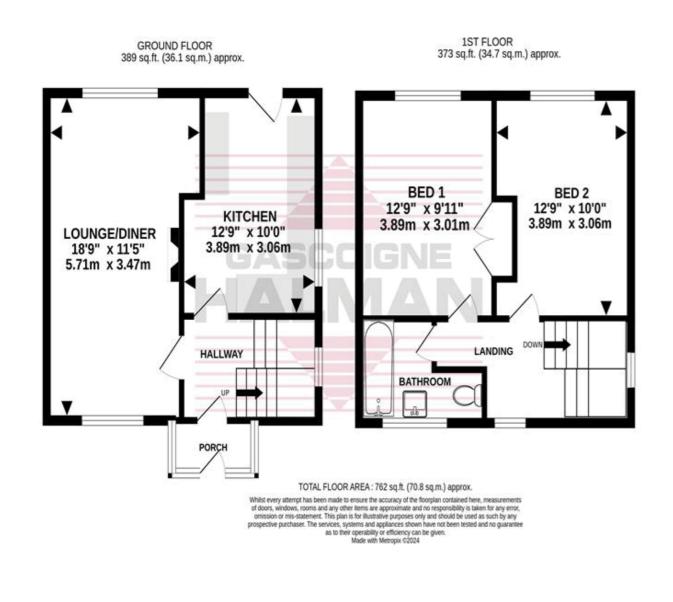

# gascoignehalman.co.uk

**12 BIRTLES CLOSE** Cheadle £235,000

This attractive end-terrace home is available without any vendor chain. It features a private garden, a spacious living/dining room and a modern kitchen. There are two double bedrooms, and the property is ideally situated near Cheadle Village and its local amenities.

## £235,000

Offered for sale with no vendor chain is this deceptively spacious end of terrace property. The property features well-proportioned accommodation with a large living/ dining room, a contemporary kitchen, two double bedrooms & bathroom. In brief...the property welcomes you with an entrance hall & porch that includes a practical, under-stairs storage cupboard. The spacious living room has a charming fireplace, while the modern dining kitchen is well equipped and gives access to the garden.

On the first floor, there are two, well-proportioned double bedrooms, (Bedroom two featuring a built-in cupboard, along with a separate three-piece bathroom.

Outside, the property boasts a paved double driveway to the front and an enclosed lawned garden with patio area and summerhouse to the rear. Call to register your interested now.