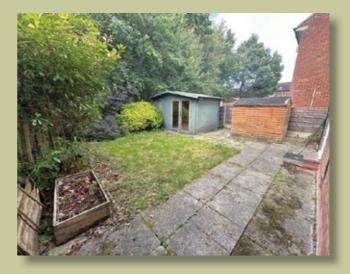

On the first floor, there are two, well-proportioned double bedrooms, (Bedroom two featuring a built-in cupboard, along with a separate three-piece bathroom.

Outside, the property boasts a paved double driveway to the front and an enclosed lawned garden with patio area and summerhouse to the rear. Call to register your interested now.