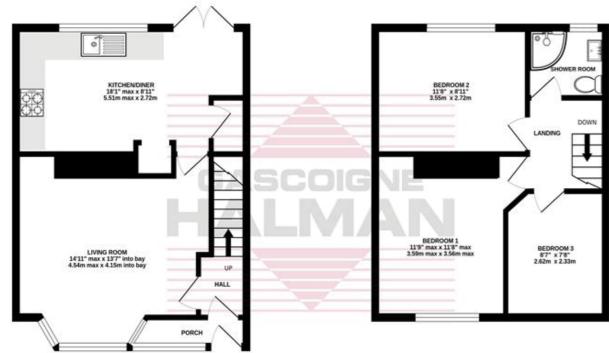

GROUND FLOOR

1ST FLOOR

383 sq.ft. (35.6 sq.m.) approx.

350 sq.ft. (32.5 sq.m.) approx.

### TOTAL FLOOR AREA: 733 sq.ft. (68.1 sq.m.) approx.

Whitst every attempt has been made to ensure the accuracy of the floorplan contained here, measurements of doors, endows, norms and any other terms are approximate and no responsibility sit same for any enror, oriession or mis-statement. This plan is to fluxistative purposes only and should be used as such by any prospective purchaster. The short original properties shown have not been tested and no guarante as to their operationly or efficiency can be given.