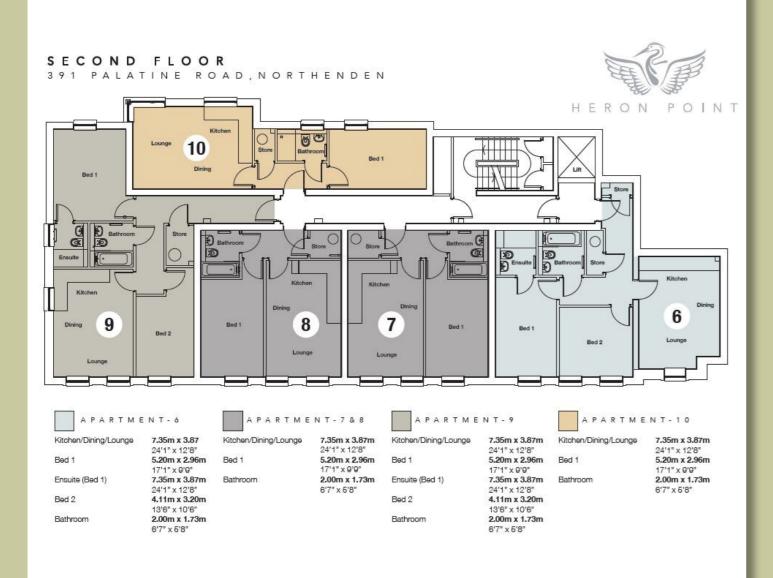

## **APT 8 HERON POINT** 391 Palatine Road, Northenden £159,500

\*\*\*\* FINAL APARTMENT REMAINING \*\*\*\* **READY FOR IMMEDIATE OCCUPATION \*\*\*\*** Heron Point is a stunning new development of apartments on Palatine Road, Northenden. This one bedroom second floor apartment is finished to a high specification throughout offering modern open plan living accommodation and is a superb first time buyer/buy to let investment property.

Apartment 8, which benefits from lift access, in brief comprises entrance hall, open plan lounge/dining room/ kitchen, bedroom and bathroom with three piece suite.

There is easy access to Didsbury Village catering for everyday requirements where there is a wide range of restaurants, bars and shopping facilities. For the commuter Manchester City Centre lies approximately five miles away and is readily accessible via means of frequent bus services routed along either Kingsway (A34) or Wilmslow Road (A5145). Access to the National Motorway Network is also nearby and the property is within the catchment area of Parrswood High School. M22 4ZU.