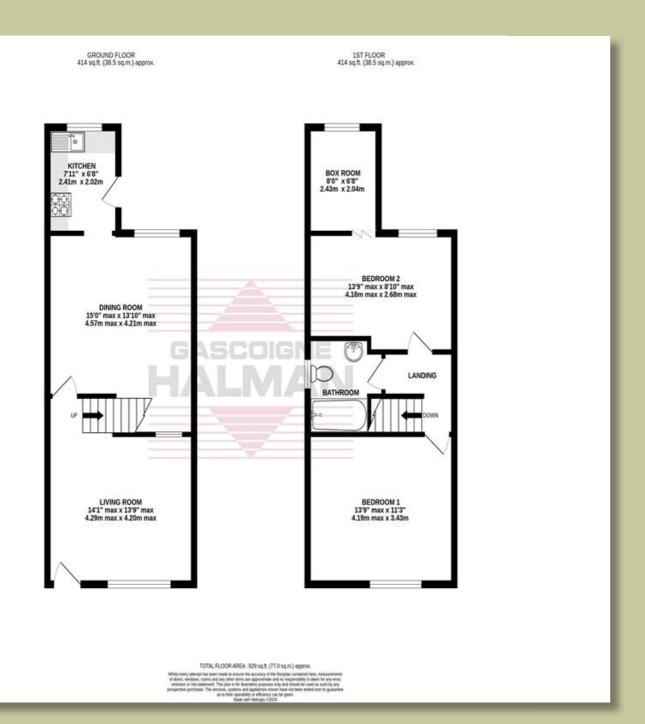

## Cheadle

Two double bedrooms + box room.

Ideal first time buy or investment opportunity

Popular and convenient location.

Recently upgraded boiler

£167,500

# **41 BENNETT STREET**

Offered for sale with no vendor chain is this well proportioned, two DOUBLE bedroom + additional box room, end of terrace situated in the popular residential area of Edgeley. The property lies within close proximity to local schools, shops, transport links (Stockport Train Station & M60 motorway) and would make an excellent home for a first time buy or a buy to let investment. An internal inspection will reveal, two spacious reception rooms and separate kitchen with two double bedrooms, additional box room (which has great potential to be a third bedroom/dressing room or en-suite) and three piece bathroom.

Other features include full UPVC double glazing, gas central heating with upgraded boiler and an enclosed courtyard at the rear. Viewings come highly recommended.

Edgeley is conveniently situated for Stockport, Edgeley and Cheadle centres which between them offer a good selection of shops, bars and restaurants and provides excellent educational facilities for children of all ages. Access to the M60 motorway is very close by and Stockport town centre with its wider range of amenities is within easy reach as is Manchester Airport, whilst railway stations are available at nearby Cheadle Hulme and Stockport, the latter of which is within easy walking distance.