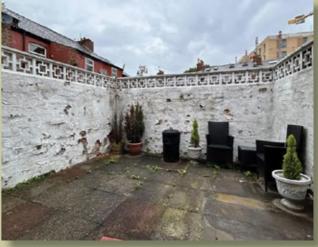

Other features include full UPVC double glazing, gas central heating with upgraded boiler and an enclosed courtyard at the rear. Viewings come highly recommended.

Edgeley is conveniently situated for Stockport, Edgeley and Cheadle centres which between them offer a good selection of shops, bars and restaurants and provides excellent educational facilities for children of all ages. Access to the M60 motorway is very close by and Stockport town centre with its wider range of amenities is within easy reach as is Manchester Airport, whilst railway stations are available at nearby Cheadle Hulme and Stockport, the latter of which is within easy walking distance.