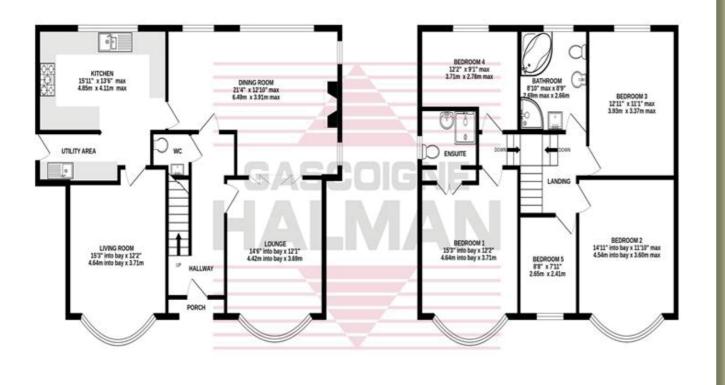

TOTAL FLOOR AREA: 1680 sq.ft. (156.1 sq.m.) approx. Whilst every attempt has been made to ensure the accuracy of the floorplan contained here, measurements of doors, windows, rooms and any other items are approximate and to netponsibility is taken for any error, omission or mis-statement. This plan is for illustrative purposes only and should be used as such by any prospective purchaser. The services, systems and appliances shown have not been tested and no guarantee as to their openability or efficiency can be given. Made with Metropix (2024

THE AREAS LEADING ESTATE AGENCY

Cheadle 91, High Street, CHEADLE SK8 1AA 0161 428 1118 cheadle@gascoignehalman.co.uk

GROUND FLOOR 874 sq.ft. (81.2 sq.m.) approx.

# gascoignehalman.co.uk

1ST FLOOR 806 sq.ft. (74.9 sq.m.) approx.