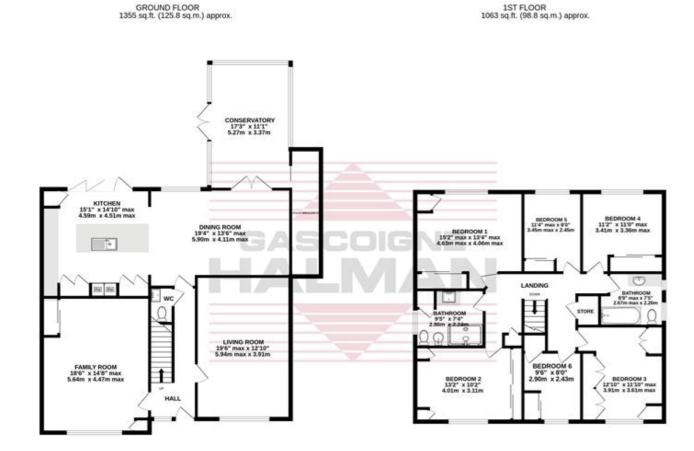

TOTAL FLOOR AREA: 2418 sq.ft. (224.6 sq.m.) approx. While every attempt has been made to ensure the accuracy of the floorplan contained here, measurements of doors, windows, room and any other items are approximate and no responsibility is taken for any error, omssion or me-instement. This pain is not ilustrate suppose show and should be used as such by any prospective purchaser. The services, systems and appliances shown have not been tested and no guarantee as to their openality or efficiency can be given.

## 46 GLENEAGLES ROAD Heald Green £700,000

A superb SIX bedroom DETACHED family home situated on a POPULAR road in the desirable residential area of Heald Green. The home features a stunning INTEGRATED Kutchenhaus kitchen with under floor heating and sociable dining space. Two generously proportioned reception rooms, conservatory & utility area. All bedrooms feature fitted wardrobes & there are two family bathrooms in addition to a downstairs WC.

**GASCOIGNE HALMAN** 

- Six bedrooms
- Extended
- Superb, fully fitted Kutchenhaus kitchen.
- Large conservatory
- Two bathrooms + downstairs WC
- Large rear garden & patio area

a stunning range of Kutchenhaus units with quartz worktops & marble underfloor heating. Integrated appliances include a built in electric oven & microwave with warming drawer, fridge and freezer units, gas on glass hob with extractor hood in addition to a dishwasher and instant hot water Quooker tap. Bi-folding doors open to the patio and an open aspect leads on to a sociable dining room. The ground floor also offer a well-proportioned conservatory with a recently upgraded roof and a useful utility/lean to at the side. The marble flooring continues upstairs to a gallery landing which provides access to six well proportioned bedrooms which all feature fitted storage solutions. There a tiled family bathroom and an additional shower room. Outside to the front is the

large printed driveway providing off road parking for multiple vehicles, whilst to the rear you will find a spacious lawned garden with Indian stone patio. Contact us to register your interest.

Heald Green offers a good selection of shops, pubs and restaurants and provides excellent educational facilities for children of all ages. Stanley Green and Handforth Dean retail parks as well as Cheadle Royal shopping centre are within easy reach as is the A34 bypass, motorway access and Manchester International Airport. Heald Green railway station provides a direct link to the Airport and Manchester City Centre.