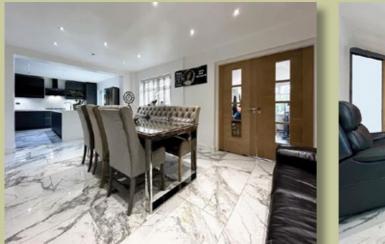

**GASCOIGNE HALMAN** 

- Six bedrooms
- Extended
- Superb, fully fitted Kutchenhaus kitchen.
- Large conservatory
- Two bathrooms + downstairs WC
- Large rear garden & patio area

a stunning range of Kutchenhaus units with quartz worktops & marble underfloor heating. Integrated appliances include a built in electric oven & microwave with warming drawer, fridge and freezer units, gas on glass hob with extractor hood in addition to a dishwasher and instant hot water Quooker tap. Bi-folding doors open to the patio and an open aspect leads on to a sociable dining room. The ground floor also offer a well-proportioned conservatory with a recently upgraded roof and a useful utility/lean to at the side. The marble flooring continues upstairs to a gallery landing which provides access to six well proportioned bedrooms which all feature fitted storage solutions. There a tiled family bathroom and an additional shower room. Outside to the front is the