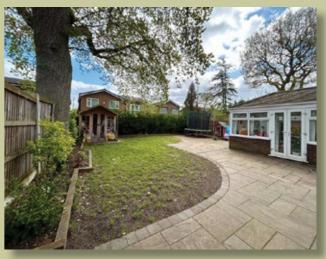

**GASCOIGNE HALMAN** 

- Six bedrooms
- Extended
- Superb, fully fitted Kutchenhaus kitchen.
- Large conservatory
- Two bathrooms + downstairs WC
- Large rear garden & patio area

a stunning range of Kutchenhaus units with quartz worktops & marble underfloor heating. Integrated appliances include a built in electric oven & microwave with warming drawer, fridge and freezer units, gas on glass hob with extractor hood in addition to a dishwasher and instant hot water Quooker tap. Bi-folding doors open to the patio and an open aspect leads on to a sociable dining room. The ground floor also offer a well-proportioned conservatory with a recently upgraded roof and a useful utility/lean to at the side. The marble flooring continues upstairs to a gallery landing which provides access to six well proportioned bedrooms which all feature fitted storage solutions. There a tiled family bathroom and an additional shower room. Outside to the front is the

large printed driveway providing off road parking for multiple vehicles, whilst to the rear you will find a spacious lawned garden with Indian stone patio. Contact us to register your interest.

Heald Green offers a good selection of shops, pubs and restaurants and provides excellent educational facilities for children of all ages. Stanley Green and Handforth Dean retail parks as well as Cheadle Royal shopping centre are within easy reach as is the A34 bypass, motorway access and Manchester International Airport. Heald Green railway station provides a direct link to the Airport and Manchester City Centre.