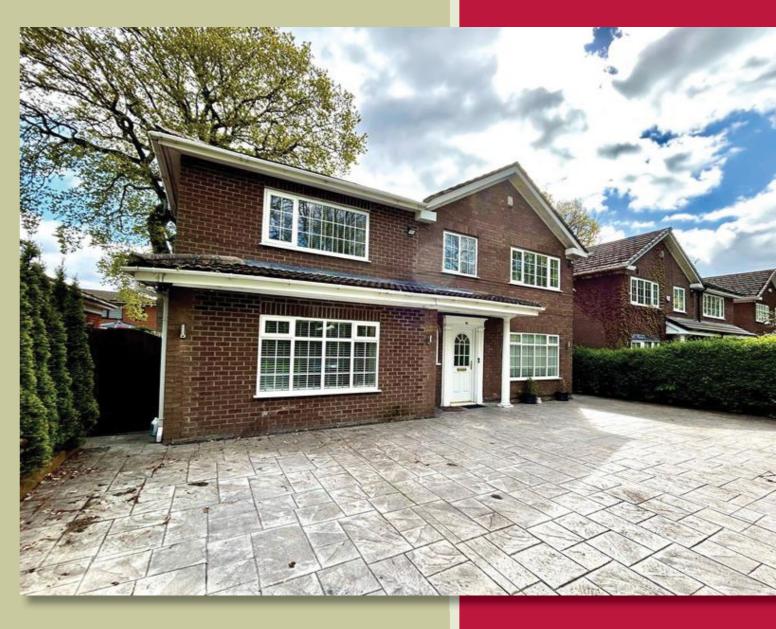

## 46 GLENEAGLES ROAD Heald Green £700,000

A superb SIX bedroom DETACHED family home situated on a POPULAR road in the desirable residential area of Heald Green. The home features a stunning INTEGRATED Kutchenhaus kitchen with under floor heating and sociable dining space. Two generously proportioned reception rooms, conservatory & utility area. All bedrooms feature fitted wardrobes & there are two family bathrooms in addition to a downstairs WC.

**GASCOIGNE HALMAN** 

- Six bedrooms
- Extended
- Superb, fully fitted Kutchenhaus kitchen.
- Large conservatory
- Two bathrooms + downstairs WC
- Large rear garden & patio area

a stunning range of Kutchenhaus units with quartz worktops & marble underfloor heating. Integrated appliances include a built in electric oven & microwave with warming drawer, fridge and freezer units, gas on glass hob with extractor hood in addition to a dishwasher and instant hot water Quooker tap. Bi-folding doors open to the patio and an open aspect leads on to a sociable dining room. The ground floor also offer a well-proportioned conservatory with a recently upgraded roof and a useful utility/lean to at the side. The marble flooring continues upstairs to a gallery landing which provides access to six well proportioned bedrooms which all feature fitted storage solutions. There a tiled family bathroom and an additional shower room. Outside to the front is the

large printed driveway providing off road parking for multiple vehicles, whilst to the rear you will find a spacious lawned garden with Indian stone patio. Contact us to register your interest.

Heald Green offers a good selection of shops, pubs and restaurants and provides excellent educational facilities for children of all ages. Stanley Green and Handforth Dean retail parks as well as Cheadle Royal shopping centre are within easy reach as is the A34 bypass, motorway access and Manchester International Airport. Heald Green railway station provides a direct link to the Airport and Manchester City Centre.