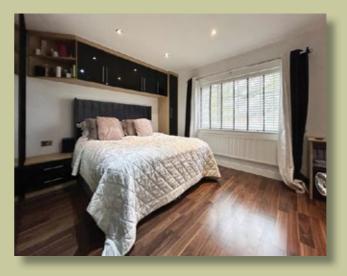

**GASCOIGNE HALMAN** 

- Six bedrooms
- Extended
- Superb, fully fitted Kutchenhaus kitchen.
- Large conservatory
- Two bathrooms + downstairs WC
- Large rear garden & patio area

a stunning range of Kutchenhaus units with quartz worktops & marble underfloor heating. Integrated appliances include a built in electric oven & microwave with warming drawer, fridge and freezer units, gas on glass hob with extractor hood in addition to a dishwasher and instant hot water Quooker tap. Bi-folding doors open to the patio and an open aspect leads on to a sociable dining room. The ground floor also offer a well-proportioned conservatory with a recently upgraded roof and a useful utility/lean to at the side. The marble flooring continues upstairs to a gallery landing which provides access to six well proportioned bedrooms which all feature fitted storage solutions. There a tiled family bathroom and an additional shower room. Outside to the front is the