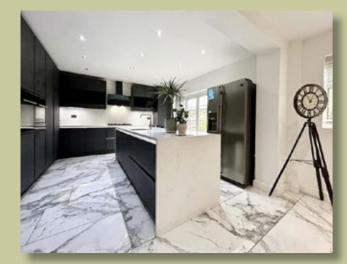

## 46 GLENEAGLES ROAD Heald Green £700,000

A superb SIX bedroom DETACHED family home situated on a POPULAR road in the desirable residential area of Heald Green. The home features a stunning INTEGRATED Kutchenhaus kitchen with under floor heating and sociable dining space. Two generously proportioned reception rooms, conservatory & utility area. All bedrooms feature fitted wardrobes & there are two family bathrooms in addition to a downstairs WC.

**GASCOIGNE HALMAN** 

- Six bedrooms
- Extended
- Superb, fully fitted Kutchenhaus kitchen.
- Large conservatory
- Two bathrooms + downstairs WC
- Large rear garden & patio area

a stunning range of Kutchenhaus units with quartz worktops & marble underfloor heating. Integrated appliances include a built in electric oven & microwave with warming drawer, fridge and freezer units, gas on glass hob with extractor hood in addition to a dishwasher and instant hot water Quooker tap. Bi-folding doors open to the patio and an open aspect leads on to a sociable dining room. The ground floor also offer a well-proportioned conservatory with a recently upgraded roof and a useful utility/lean to at the side. The marble flooring continues upstairs to a gallery landing which provides access to six well proportioned bedrooms which all feature fitted storage solutions. There a tiled family bathroom and an additional shower room. Outside to the front is the