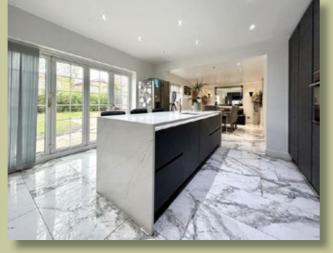

**GASCOIGNE HALMAN** 

- Six bedrooms
- Extended
- Superb, fully fitted Kutchenhaus kitchen.
- Large conservatory
- Two bathrooms + downstairs WC
- Large rear garden & patio area

a stunning range of Kutchenhaus units with quartz worktops & marble underfloor heating. Integrated appliances include a built in electric oven & microwave with warming drawer, fridge and freezer units, gas on glass hob with extractor hood in addition to a dishwasher and instant hot water Quooker tap. Bi-folding doors open to the patio and an open aspect leads on to a sociable dining room. The ground floor also offer a well-proportioned conservatory with a recently upgraded roof and a useful utility/lean to at the side. The marble flooring continues upstairs to a gallery landing which provides access to six well proportioned bedrooms which all feature fitted storage solutions. There a tiled family bathroom and an additional shower room. Outside to the front is the