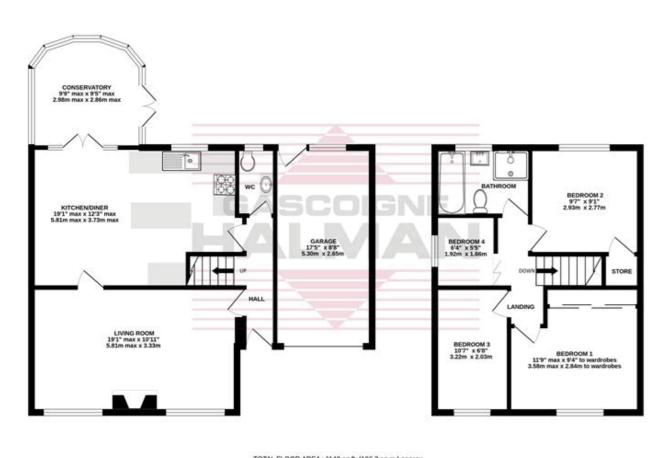

GROUND FLOOR 717 sq.ft. (66.6 sq.m.) approx.

1ST FLOOR 426 sq.ft. (39.6 sq.m.) approx.

TOTAL FLOOR AREA: 1143 sq.ft. (106.2 sq.m.) approx. peen made to ensure the accuracy of the floorplan contained here, measurement s and any other items are approximate and no responsibility is taken for any error, et. This plan is for illustrative purposes only and should be used as such by any exceeders, workers and aneliables should how not here instead and no related operability or efficiency can be given. Made with Metropix 62026