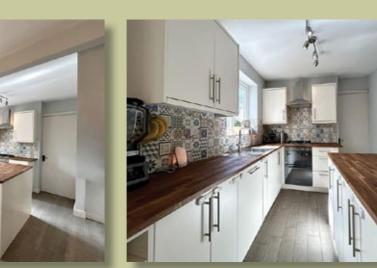

looking to take advantage of the areas amenities and

A welcoming entrance hall, a modern downstairs WC,

a spacious living room with feature fireplace & paneled

walls, a sociable, recently upgraded kitchen-diner with quality units and matching island & a lovely conservatory