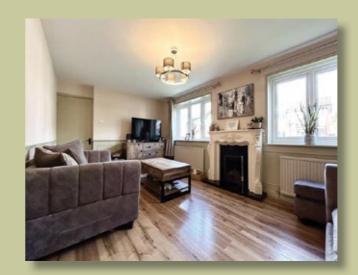

looking to take advantage of the areas amenities and

A welcoming entrance hall, a modern downstairs WC,

a spacious living room with feature fireplace & paneled

walls, a sociable, recently upgraded kitchen-diner with quality units and matching island & a lovely conservatory