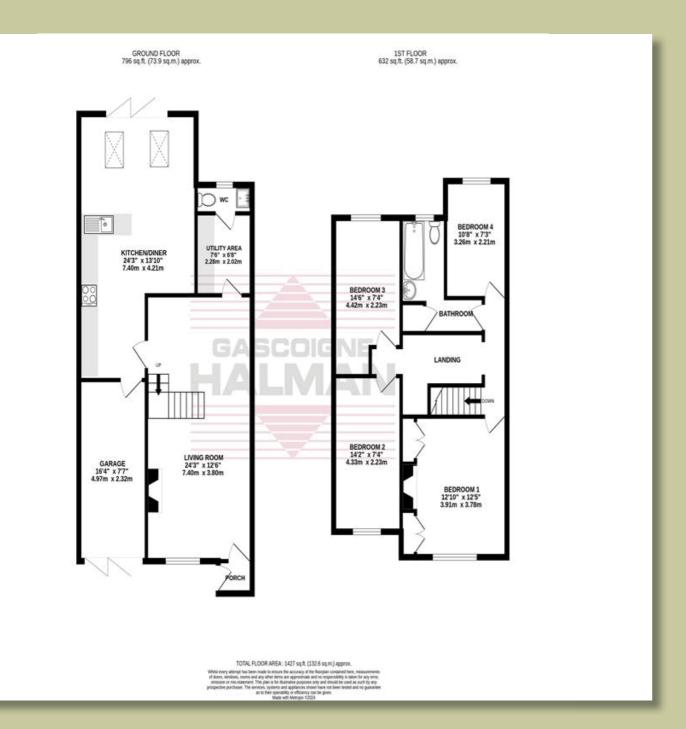

## DESCRIPTION

This semi-detached residence is being offered for sale with no onward chain and is sure to attract family buyers. Located on Greenbank Road, it is conveniently positioned near Gatley Village, which offers a variety of local amenities including shops, pubs/bars, cafes, and schools. The area also features parks and good transport links with the train station and easy access to the motorway network. The property includes an entrance porch that leads to a spacious open-plan living room with a feature log burning stove. There is also an impressive extended dining kitchen showcasing a vaulted ceiling with skylights and equipped with integrated appliances & bi-folding

doors to the rear garden. Additionally, a utility room and a downstairs WC complete the ground floor. Upstairs, a wide landing area leads to four well-proportioned bedrooms and a white tiled family bathroom. Outside, there is a driveway at the front providing off-road parking and leading to an integral garage. The enclosed rear garden features a decked seating area, a lawn, and a patio. Call to register your interest today.