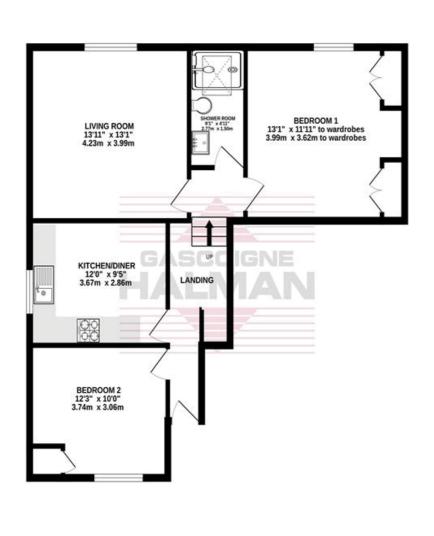

The apartment itself is one of three exclusive residencies and is located on the second floor. In brief the property offers:

A welcoming entrance hall leading to a recently upgraded integrated kitchen-diner, a modern shower room with skylight, a generous master bedroom with fitted storage, a well proportioned second bedroom & a large, sociable living room. The apartment also boasts recently upgraded windows & is fully central heated. Viewings come highly recommended. Register your interest today.