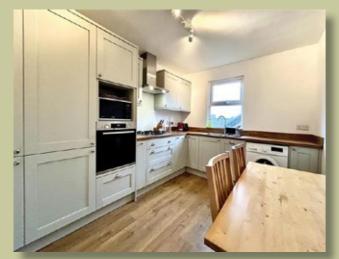

### DESCRIPTION

Set within the heart of Cheadle Village & falling within the Brooklyn Crescent conservation area lies this superbly appointed second floor apartment. Set within a characterful, period property it features an enviable outlook to the front overlooking Brooklyn Crescent. It also offers off road parking and a single garage at the rear. Massie Street is positioned only a short distance to the local shops & amenities within the Village. It offers great transport link to the m60 motorway network and is conveniently positioned to Gatley train station which gives easy access to Manchester city centre & airport.

The apartment itself is one of three exclusive residencies and is located on the second floor. In brief the property offers:

A welcoming entrance hall leading to a recently upgraded integrated kitchen-diner, a modern shower room with skylight, a generous master bedroom with fitted storage, a well proportioned second bedroom & a large, sociable living room. The apartment also boasts recently upgraded windows & is fully central heated. Viewings come highly recommended. Register your interest today.