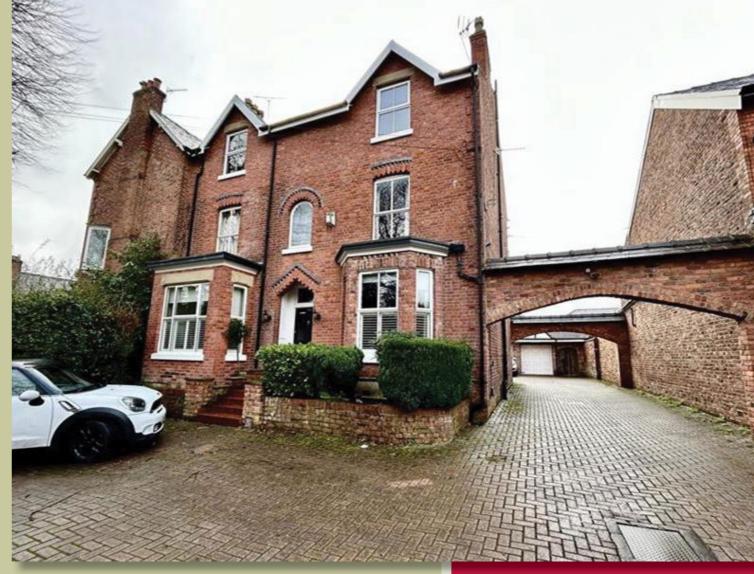

# Cheadle

Lovely outlook over Brooklyn Crescent park to front.

- Off road parking & single garage to rear.
- Modern kitchen & shower room.

£280,000

FLAT 3, 60 MASSIE STREET

Cheadle

### DESCRIPTION

Set within the heart of Cheadle Village & falling within the Brooklyn Crescent conservation area lies this superbly appointed second floor apartment. Set within a characterful, period property it features an enviable outlook to the front overlooking Brooklyn Crescent. It also offers off road parking and a single garage at the rear. Massie Street is positioned only a short distance to the local shops & amenities within the Village. It offers great transport link to the m60 motorway network and is conveniently positioned to Gatley train station which gives easy access to Manchester city centre & airport.