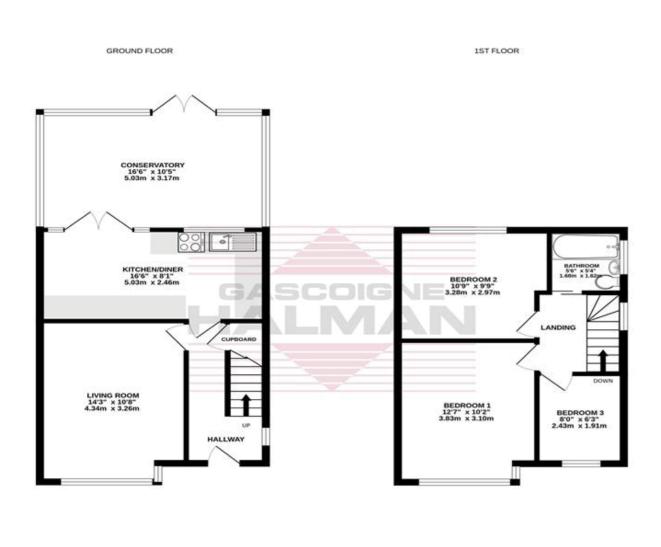

# **30 DEANE AVENUE**

Situated on a quiet cul-de-sac in the popular residential area of Cheadle lies this very well presented three bedroom, semi detached property. A perfect family home within close proximity to local schools, shops, transport links and walking distance to Cheadle Vilage. In brief the property features: a welcoming entrance hall, a modern, bay fronted living room, a sociable kitchen/diner & a particularly spacious conservatory to the rear. The first floor offers three well-proportioned bedrooms and a tiled three piece bathroom. Other features include a double driveway & a superbly maintained rear garden with large paved patio, raised timber deck & artificial lawn. Call to register your interest today.