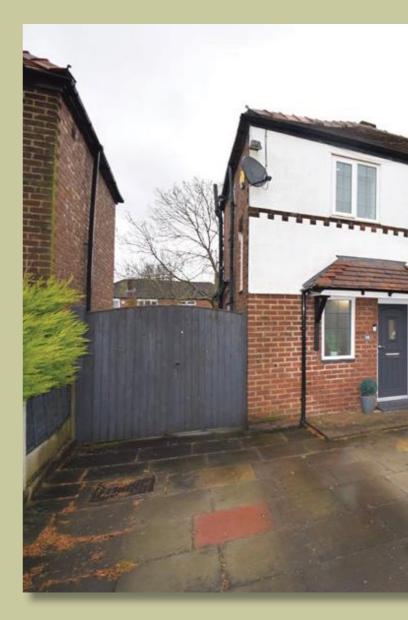

## **28 BOLSHAW ROAD** Heald Green £350,000

A stylish, THREE bedroom EXTENDED semi detached family home situated in the popular and convenient residential area of Heald Green. The property features a beautifully presented living room, separate dining area & spacious galley kitchen. The property also features a useful DOWNSTAIRS WC, three well-proportioned bedrooms and a modern tiled bathroom. Externally there is a DOUBLE driveway, detached GARAGE & a well-proportioned rear garden.

Other features include a double driveway to the front, gated side access to a detached garage at the rear and a generous lawned garden, two flagged patio areas & timber deck. Call to register your interest today.