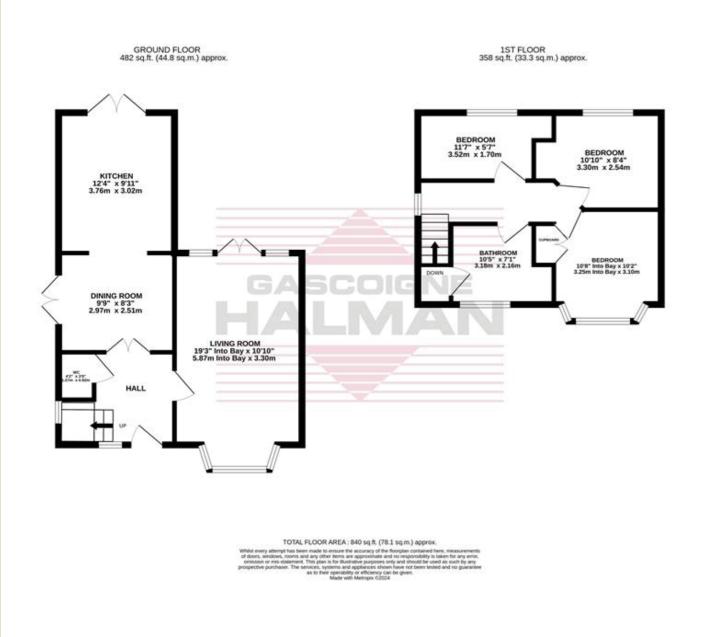

## **28 BOLSHAW ROAD** Heald Green £350,000

A stylish, THREE bedroom EXTENDED semi detached family home situated in the popular and convenient residential area of Heald Green. The property features a beautifully presented living room, separate dining area & spacious galley kitchen. The property also features a useful DOWNSTAIRS WC, three well-proportioned bedrooms and a modern tiled bathroom. Externally there is a DOUBLE driveway, detached GARAGE & a well-proportioned rear garden.

Situated in the every popular & highly convenient area of Heald Green lies this beautifully presented, extended, three bedroom semi-detached home.

The property falls within close proximity to local schools, shops & benefits from convenient transport links to Manchester Airport & local motorway network. In brief the property offers: A welcoming entrance hall with useful under-stairs WC, a stylish, bay fronted living room complete with made to measure blinds and French patio doors to the garden. There is a separate dining area leading to a well-proportioned galley kitchen within the extension. The first floor provides three well-proportioned bedrooms and a modern tiled bathroom.

Other features include a double driveway to the front, gated side access to a detached garage at the rear and a generous lawned garden, two flagged patio areas & timber deck. Call to register your interest today.