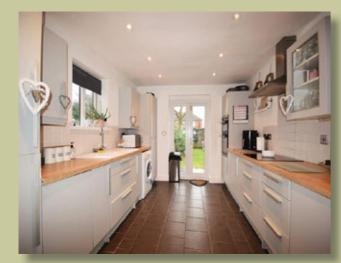

Situated in the every popular & highly convenient area of Heald Green lies this beautifully presented, extended, three bedroom semi-detached home.

The property falls within close proximity to local schools, shops & benefits from convenient transport links to Manchester Airport & local motorway network. In brief the property offers: A welcoming entrance hall with useful under-stairs WC, a stylish, bay fronted living room complete with made to measure blinds and French patio doors to the garden. There is a separate dining area leading to a well-proportioned galley kitchen within the extension. The first floor provides three well-proportioned bedrooms and a modern tiled bathroom.