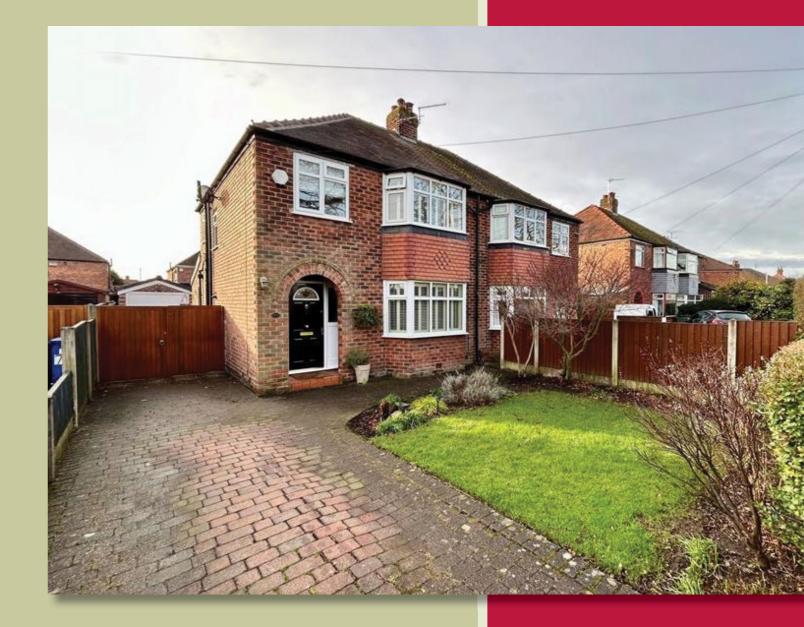

An IMMACULATELY presented & EXTENDED

three bedroom semi-detached FAMILY
home situated in the popular residential
location of Heald Green. The property
boasts a 19ft long galley kitchen, additional
reception room, well proportioned
bedrooms, long block paved driveway,
detached garage & lawned rear garden.

# **81 BOLSHAW ROAD**

Heald Green

Situated in the every popular & highly convenient area of Heald Green lies this superbly presented, extended, three bedroom semi-detached home.

The property falls within close proximity to local schools, shops & benefits from convenient transport links to Manchester Airport & local motorway network. In brief the property offers: a welcoming entrance hall with feature radiator & staircase with stylish glass balustrade. There is a beautifully presented bay fronted living room complete with feature fireplace and made to measure window shutters, a sociable dining room, cosy sitting room overlooking the garden & a 19ft long fitted galley kitchen.

The first floor offers three well-proportioned bedrooms & a white tiled bathroom.

Other features include hi-quality fixtures & fittings throughout, a generous paved driveway, lawned gardens to both the front and rear & a useful, fully powered detached garage.