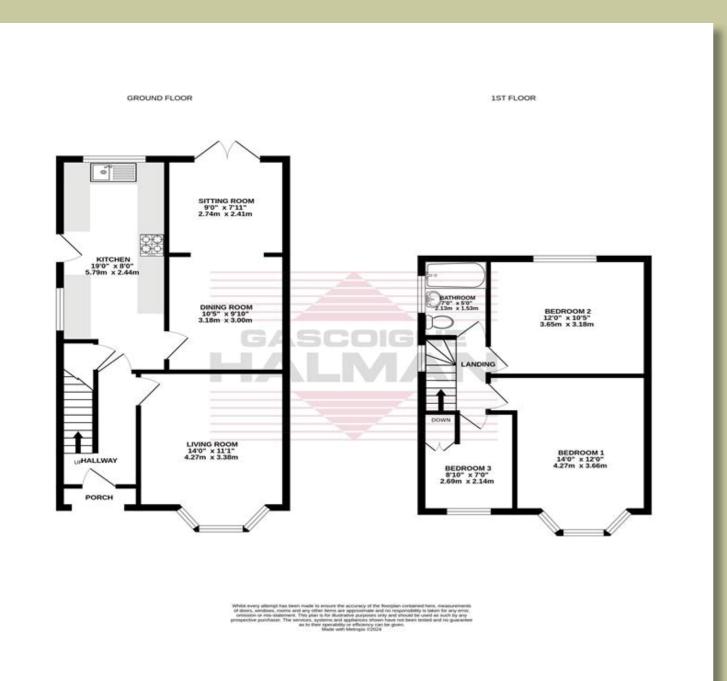

# **81 BOLSHAW ROAD**

Heald Green

Situated in the every popular & highly convenient area of Heald Green lies this superbly presented, extended, three bedroom semi-detached home.

The property falls within close proximity to local schools, shops & benefits from convenient transport links to Manchester Airport & local motorway network. In brief the property offers: a welcoming entrance hall with feature radiator & staircase with stylish glass balustrade. There is a beautifully presented bay fronted living room complete with feature fireplace and made to measure window shutters, a sociable dining room, cosy sitting room overlooking the garden & a 19ft long fitted galley kitchen.

The first floor offers three well-proportioned bedrooms & a white tiled bathroom.

Other features include hi-quality fixtures & fittings throughout, a generous paved driveway, lawned gardens to both the front and rear & a useful, fully powered detached garage.