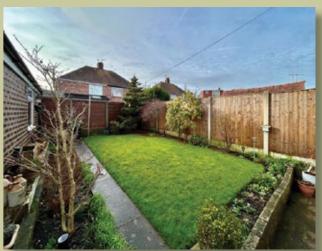

# **81 BOLSHAW ROAD**

Heald Green

Situated in the every popular & highly convenient area of Heald Green lies this superbly presented, extended, three bedroom semi-detached home.

The property falls within close proximity to local schools, shops & benefits from convenient transport links to Manchester Airport & local motorway network. In brief the property offers: a welcoming entrance hall with feature radiator & staircase with stylish glass balustrade. There is a beautifully presented bay fronted living room complete with feature fireplace and made to measure window shutters, a sociable dining room, cosy sitting room overlooking the garden & a 19ft long fitted galley kitchen.

The first floor offers three well-proportioned bedrooms & a white tiled bathroom.

Other features include hi-quality fixtures & fittings throughout, a generous paved driveway, lawned gardens to both the front and rear & a useful, fully powered detached garage.