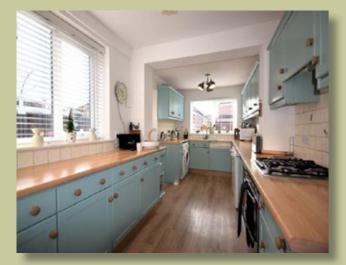

# **81 BOLSHAW ROAD**

Heald Green

Situated in the every popular & highly convenient area of Heald Green lies this superbly presented, extended, three bedroom semi-detached home.

The property falls within close proximity to local schools, shops & benefits from convenient transport links to Manchester Airport & local motorway network. In brief the property offers: a welcoming entrance hall with feature radiator & staircase with stylish glass balustrade. There is a beautifully presented bay fronted living room complete with feature fireplace and made to measure window shutters, a sociable dining room, cosy sitting room overlooking the garden & a 19ft long fitted galley kitchen.