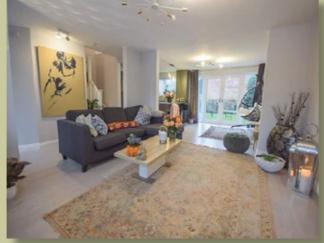

separate w/c, to the right is a large bay-fronted living room, leading to a versatile dining room complete with double doors opening to the rear garden, with a modern stylish breakfast kitchen enjoying a range of base and wall units, with peninsular breakfast bar, marble-grain style work surfaces and attractive brick-style tiled splashbacks.