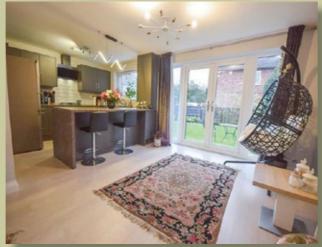

separate w/c, to the right is a large bay-fronted living room, leading to a versatile dining room complete with double doors opening to the rear garden, with a modern stylish breakfast kitchen enjoying a range of base and wall units, with peninsular breakfast bar, marble-grain style work surfaces and attractive brick-style tiled splashbacks.