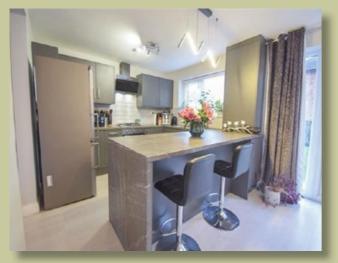

separate w/c, to the right is a large bay-fronted living room, leading to a versatile dining room complete with double doors opening to the rear garden, with a modern stylish breakfast kitchen enjoying a range of base and wall units, with peninsular breakfast bar, marble-grain style work surfaces and attractive brick-style tiled splashbacks.