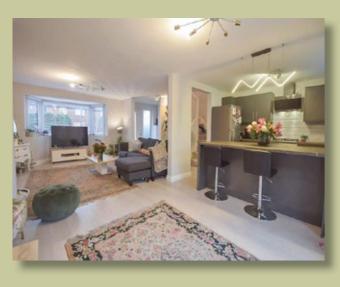

Set behind a gated entrance with mature hedging, the home is approached via a charming walkway flanked by slate beds, with attractive red-brick elevations and slate roof and bay-frontage.

Entry is provided via a modern composite front door, revealing a bespoke modern open plan ground floor layout, beginning with a well sized entrance hall with

separate w/c, to the right is a large bay-fronted living room, leading to a versatile dining room complete with double doors opening to the rear garden, with a modern stylish breakfast kitchen enjoying a range of base and wall units, with peninsular breakfast bar, marble-grain style work surfaces and attractive brick-style tiled splashbacks.