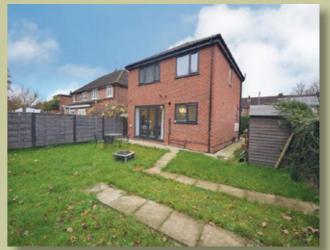

Externally the home occupies a large corner plot, with private low maintenance front garden accessed via two pedestrian

£440,000

## 96A BROOKFIELD ROAD

Cheadle

gate, with flagged walkway and slate beds, whilst to the rear is a large lawned garden with fenced boundaries, planted border, flagged seating area with walkway, and benefiting from double gates to provide off-road parking.