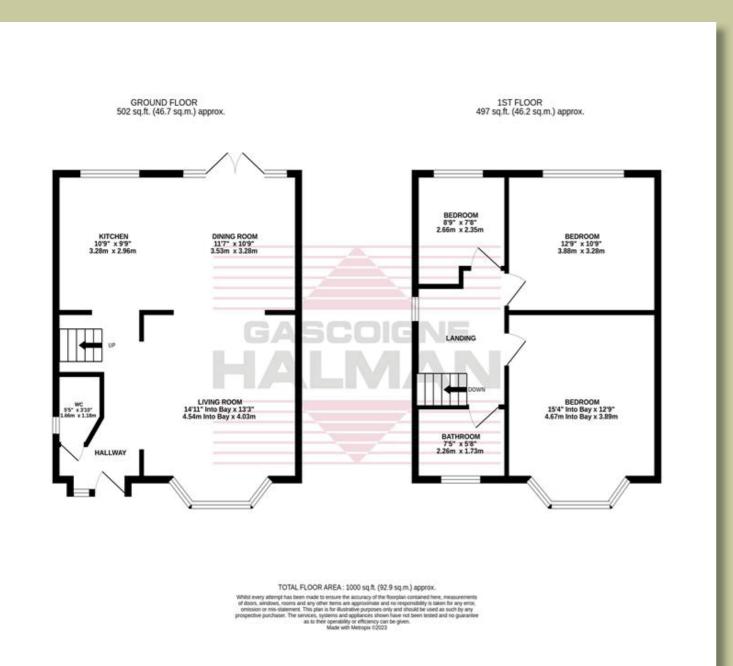

Set behind a gated entrance with mature hedging, the home is approached via a charming walkway flanked by slate beds, with attractive red-brick elevations and slate roof and bay-frontage.

Entry is provided via a modern composite front door, revealing a bespoke modern open plan ground floor layout, beginning with a well sized entrance hall with

separate w/c, to the right is a large bay-fronted living room, leading to a versatile dining room complete with double doors opening to the rear garden, with a modern stylish breakfast kitchen enjoying a range of base and wall units, with peninsular breakfast bar, marble-grain style work surfaces and attractive brick-style tiled splashbacks.

To the first floor, off the generous galleried landing, are three well sized bedrooms, with bedroom one enjoying bay-frontage and being particularly large, and a modern bathroom complete with white suite, chrome fittings, and modern grey tiled surfaces.

## 96A BROOKFIELD ROAD

Cheadle

gate, with flagged walkway and slate beds, whilst to the rear is a large lawned garden with fenced boundaries, planted border, flagged seating area with walkway, and benefiting from double gates to provide off-road parking.