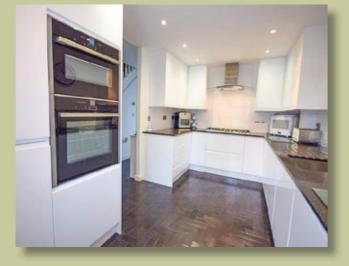

The attractive accommodation begins with a welcoming entrance hall complete with attractive front door recently fitted with new bespoke glass, newly renovated and remodelled modern kitchen with quality integrated appliances, there is a spacious living room that leads to a