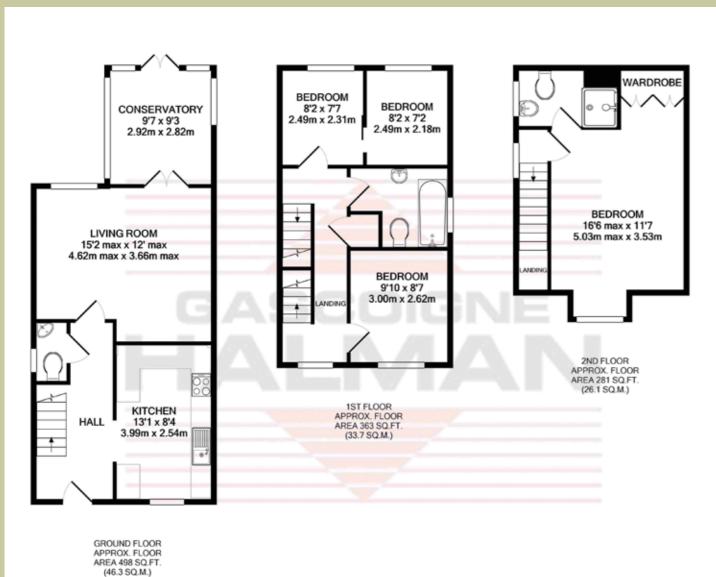

TOTAL APPROX. FLOOR AREA 1142 SQ.FT. (106.1 SQ.M.)

Whilst every attempt has been made to ensure the accuracy of the floor plan contained here, measurements of doors, windows, rooms and any other items are approximate and no responsibility is taken for any error, omission, or mis-statement. This plan is for illustrative purposes only and should be used as such by any prospective purchaser. The services, systems and appliances shown have not been tested and no guarantee as to their operability or efficiency can be given

The attractive accommodation begins with a welcoming entrance hall complete with attractive front door recently fitted with new bespoke glass, newly renovated and remodelled modern kitchen with quality integrated appliances, there is a spacious living room that leads to a

versatile conservatory with feature fireplace and double doors leading to the garden, along with a useful downstairs WC. To the first floor, off the spacious landing, are three well sized bedrooms, with bedroom four accessed via bedroom three, whilst there is a useful airing cupboard and an attractive family bathroom.

To the second floor is the impressive master bedroom boasting modern ensuite shower room and useful fitted wardrobes

Externally the home enjoys a private rear garden with lawn and patio area, and benefits from secure gated off-road parking to the rear.