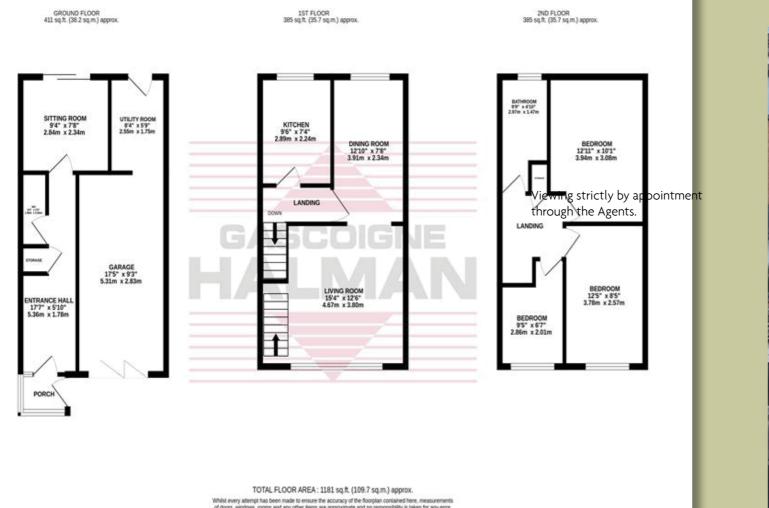

## **15 GREEN GABLES CLOSE** Heald Green £285,000

A lovingly maintained and DECEPTIVELY SPACIOUS mid-townhouse, with accommodation over three floors including THREE RECEPTION ROOMS, modern refitted kitchen, THREE BEDROOMS, and REFITTED SHOWER ROOM, set on a secluded CUL-DE-SAC, close to Heald Green village, with private garden and useful garage.

- Attractive Refitted Shower Room
- Integrated Garage And Useful Utility Room
- Secluded Cul-De-Sac Position Close To Heald Green Village
- Private Rear Garden With Flagged Patio

Occupying an idyllic and tucked away cul-de-sac setting only a short stroll to Heald Green Village, a generously proportioned and lovingly maintained mid-townhouse, enjoying a wealth of accommodation over three floors, and benefiting from a private rear garden and useful integrated garage.

The accommodation begins with a useful entrance porch, upon entry is a well sized hallway, off the hall is an integrated garage with utility room, whilst there is also a third versatile reception room with patio doors to the rear garden, and a seperate w/c.

Externally the home benefits from a secluded rear garden with flagged patio, fenced boundaries, and large lawned garden, whilst to the front is a hedged flanked lawned garden, useful driveway and access to the integrated garage.