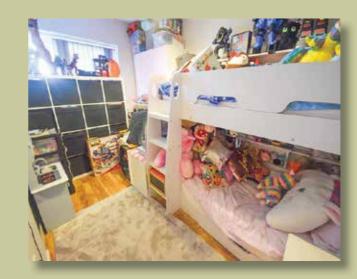

To the first floor, off the landing, are two well sized bedrooms both benefiting from fitted wardrobes, and a modern refitted family bathroom.

Externally the home is accessed by flagged walkway with secluded hedged front garden, whilst to the rear is a private well sized garden, with lawned area and hardstanding patio, offering off-road parking to the rear.