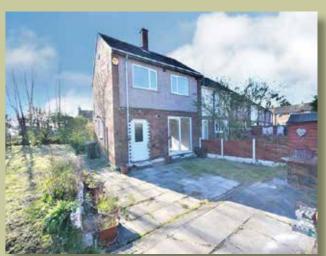

An attractive and stylishly enhanced two bedroom end terrace, ideally located close to Cheadle and local amenities, boasting deceptively spacious accommodation including large living room, and refitted kitchen and bathroom, enjoying a generous and private rear garden and off-road parking.

### DESCRIPTION

Enjoying a fine setting within easy reach of Cheadle, popular schools, and local amenities, and attractive and stylishly enhanced end terrace home, boasting deceptively spacious accommodation throughout, whilst being set within a seclude and generous plot. The accommodation begins with a welcoming entrance hall with useful storage cupboard, with a large living room with dual aspect and double doors to the rear garden, and a modern refitted dining kitchen with single door to the garden.

To the first floor, off the landing, are two well sized bedrooms both benefiting from fitted wardrobes, and a modern refitted family bathroom.

Externally the home is accessed by flagged walkway with secluded hedged front garden, whilst to the rear is a private well sized garden, with lawned area and hardstanding patio, offering off-road parking to the rear.