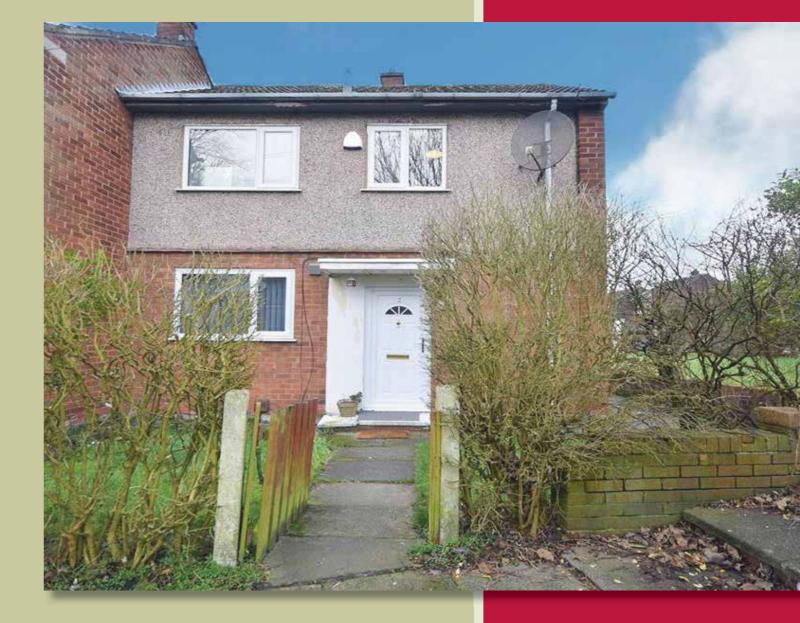

An attractive and stylishly enhanced two bedroom end terrace, ideally located close to Cheadle and local amenities, boasting deceptively spacious accommodation including large living room, and refitted kitchen and bathroom, enjoying a generous and private rear garden and off-road parking.

### DESCRIPTION

Enjoying a fine setting within easy reach of Cheadle, popular schools, and local amenities, and attractive and stylishly enhanced end terrace home, boasting deceptively spacious accommodation throughout, whilst being set within a seclude and generous plot. The accommodation begins with a welcoming entrance hall with useful storage cupboard, with a large living room with dual aspect and double doors to the rear garden, and a modern refitted dining kitchen with single door to the garden.

To the first floor, off the landing, are two well sized bedrooms both benefiting from fitted wardrobes, and a modern refitted family bathroom.

Externally the home is accessed by flagged walkway with secluded hedged front garden, whilst to the rear is a private well sized garden, with lawned area and hardstanding patio, offering off-road parking to the rear.