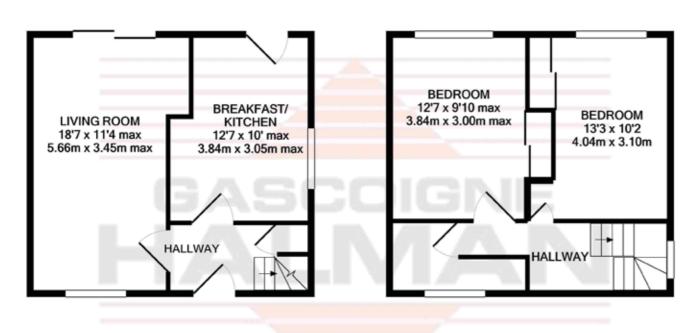

GROUND FLOOR APPROX. FLOOR AREA 368 SQ.FT. (34.2 SQ.M.) 1ST FLOOR APPROX. FLOOR AREA 362 SQ.FT. (33.7 SQ.M.)

## TOTAL APPROX. FLOOR AREA 730 SQ.FT. (67.8 SQ.M.)

Whilst every attempt has been made to ensure the accuracy of the floor plan contained here, measurements of doors, windows, rooms and any other items are approximate and no responsibility is taken for any error, omission, or mis-statement. This plan is for illustrative purposes only and should be used as such by any prospective purchaser. The services, systems and appliances shown have not been tested and no guarantee as to their operability or efficiency can be given

Made with Metropix ©2022