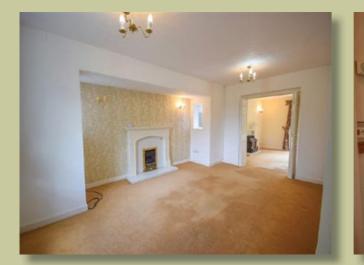

Set within an idyllic large plot on the ever popular `Queensway', only a short stroll to Heald Green village, a substantial detached residence offering a wealth of lovingly maintained accommodation with scope for further enhancement.

Approached via a large paved driveway, the home begins with a useful entrance porch, with a welcoming entrance hall leading to a well sized living room complete with inglenook feature fireplace, twin concertina doors open to a substantial family/ dining room with sliding door to the garden. There is also a third reception room, possibly a study or a fourth bedroom, to the front, a separate fitted kitchen, and a ground floor bathroom, with a useful large enclosed sideporch providing external access to the front and rear. To the first floor, off the landing, are three spacious bedrooms, with bedroom one boasting fitted wardrobes, and a family bathroom.