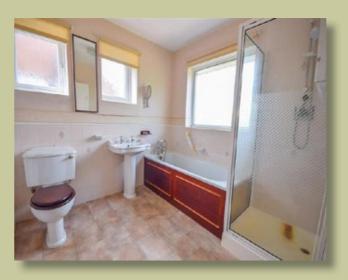

Approached via a large paved driveway, the home begins with a useful entrance porch, with a welcoming entrance hall leading to a well sized living room complete with inglenook feature fireplace, twin concertina doors open to a substantial family/ dining room with sliding door to the garden. There is also a third reception room, possibly a study or a fourth bedroom, to the front, a separate fitted kitchen, and a ground floor bathroom, with a useful large enclosed sideporch providing external access to the front and rear. To the first floor, off the landing, are three spacious bedrooms, with bedroom one boasting fitted wardrobes, and a family bathroom.