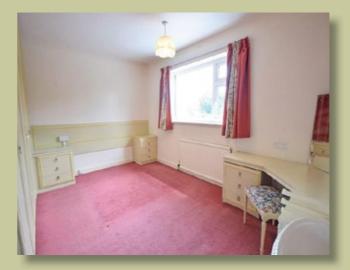

Approached via a large paved driveway, the home begins with a useful entrance porch, with a welcoming entrance hall leading to a well sized living room complete with inglenook feature fireplace, twin concertina doors open to a substantial family/ dining room with sliding door to the garden. There is also a third reception room, possibly a study or a fourth bedroom, to the front, a separate fitted kitchen, and a ground floor bathroom, with a useful large enclosed sideporch providing external access to the front and rear. To the first floor, off the landing, are three spacious bedrooms, with bedroom one boasting fitted wardrobes, and a family bathroom.