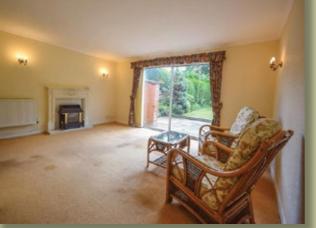

Approached via a large paved driveway, the home begins with a useful entrance porch, with a welcoming entrance hall leading to a well sized living room complete with inglenook feature fireplace, twin concertina doors open to a substantial family/ dining room with sliding door to the garden. There is also a third reception room, possibly a study or a fourth bedroom, to the front, a separate fitted kitchen, and a ground floor bathroom, with a useful large enclosed sideporch providing external access to the front and rear. To the first floor, off the landing, are three spacious bedrooms, with bedroom one boasting fitted wardrobes, and a family bathroom.