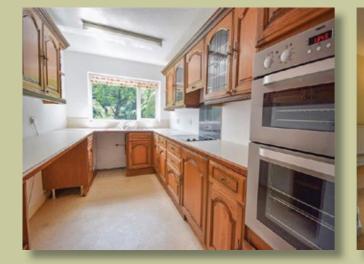

Approached via a large paved driveway, the home begins with a useful entrance porch, with a welcoming entrance hall leading to a well sized living room complete with inglenook feature fireplace, twin concertina doors open to a substantial family/ dining room with sliding door to the garden. There is also a third reception room, possibly a study or a fourth bedroom, to the front, a separate fitted kitchen, and a ground floor bathroom, with a useful large enclosed sideporch providing external access to the front and rear. To the first floor, off the landing, are three spacious bedrooms, with bedroom one boasting fitted wardrobes, and a family bathroom.