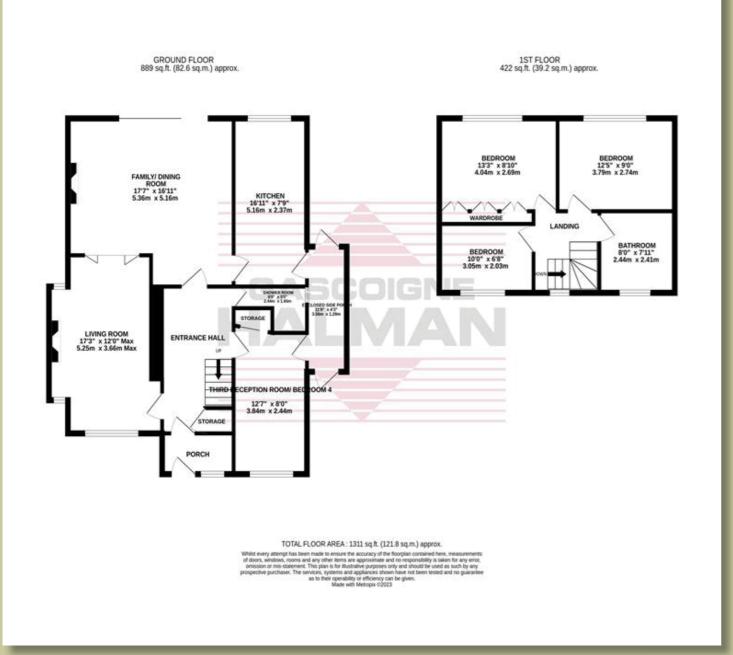

Approached via a large paved driveway, the home begins with a useful entrance porch, with a welcoming entrance hall leading to a well sized living room complete with inglenook feature fireplace, twin concertina doors open to a substantial family/ dining room with sliding door to the garden. There is also a third reception room, possibly a study or a fourth bedroom, to the front, a separate fitted kitchen, and a ground floor bathroom, with a useful large enclosed sideporch providing external access to the front and rear. To the first floor, off the landing, are three spacious bedrooms, with bedroom one boasting fitted wardrobes, and a family bathroom.

1255275283

Externally the home enjoys a large rear garden, mainly laid to lawn, with a generous flagged patio, and hedged borders. To the front is a large driveway offering ample off-road parking for multiple vehicles.