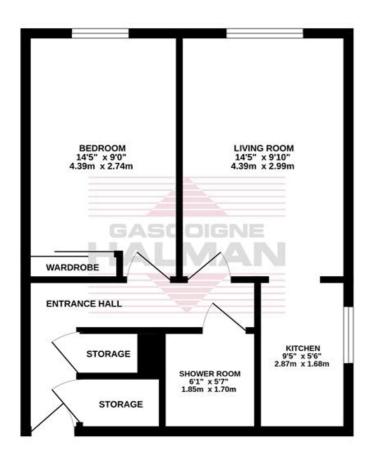

FIRST FLOOR 431 sq.ft. (40.1 sq.m.) approx.

TOTAL FLOOR AREA: 431 sq.ft. (40.1 sq.m.) approx. which every attempt has been made to ensure the accuracy of the floorpian contained here, measurement of doors, windows, norms and any other times are approximate and ne responsibility is steen for any encomposition or insistaneous. This plan is for discovery purposes only and should be used as such by any respective purchase. The services, systems and applicance show here not been enced out no guarantee.

The well maintained accommodation, set on the first floor, begins with a welcoming entrance hall with useful storage cupboard and separate boiler cupboard, there is a well sized living/dining room with idyllic `green' views over the communal gardens and local cricket

club, opening to separate fitted kitchen, a generous double bedroom enjoys useful fitted wardrobes and again benefits from charming views to the rear, and there is a modern refitted wet-room style shower room.