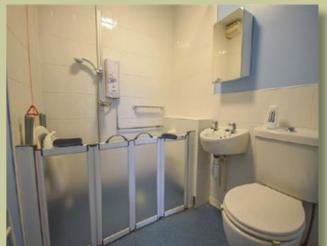

Set Within The Popular And Tucked Away 'Patterdale'

Boasting A Refitted Wet-Room Style Shower Room

**Building Of Boundary Court** 

Benefiting From A Lift To All Floors

Large Bedroom With Fitted Wardrobes

**Enveloping And Mature Communal Gardens** 

club, opening to separate fitted kitchen, a generous double bedroom enjoys useful fitted wardrobes and again benefits from charming views to the rear, and there is a modern refitted wet-room style shower room.