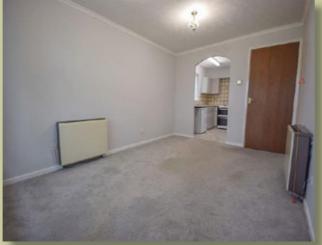

The well maintained accommodation, set on the first floor, begins with a welcoming entrance hall with useful storage cupboard and separate boiler cupboard, there is a well sized living/dining room with idyllic `green' views over the communal gardens and local cricket

club, opening to separate fitted kitchen, a generous double bedroom enjoys useful fitted wardrobes and again benefits from charming views to the rear, and there is a modern refitted wet-room style shower room.