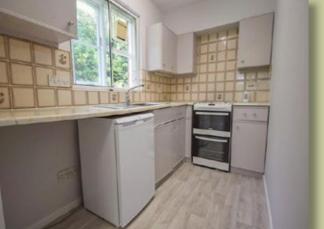

club, opening to separate fitted kitchen, a generous double bedroom enjoys useful fitted wardrobes and again benefits from charming views to the rear, and there is a modern refitted wet-room style shower room.