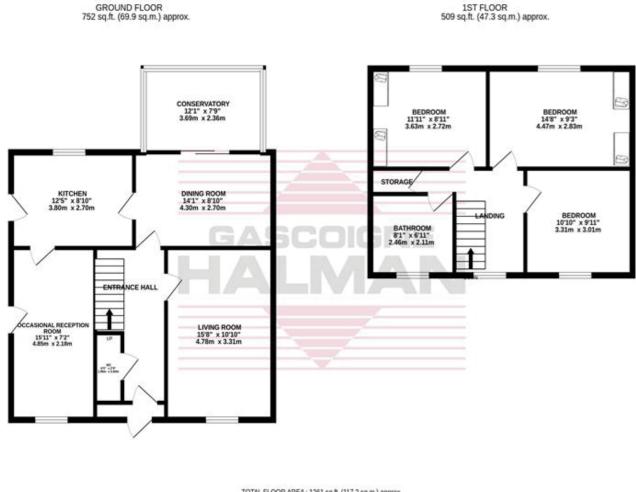

TOTAL FLOOR AREA : 1261 sq.ft. (117.2 sq.m.) approx. ion made to ensure the accuracy of the floorgian contained here, measurement and any other items are approximate and no responsibility is taken for any error, if. This plan is for illustrative purposes only and should be used as such by any contained on the state of the state o ability or efficiency can be given a with Metropix (2023)

#### DESCRIPTION

Having been lovingly maintained by it's current owners, an generous and stylishly enhanced detached family home, boasting a wealth of accommodation over two floors, with two/ three receptions rooms, and three double bedrooms, set within a popular private residential area close to local amenities, good schools and transport links. The attractive accommodation begins with useful porch leading to the welcoming entrance hall with separate w/c, to the front of the property there is a large living room with feature fireplace, a separate dining room with access to the conservatory, there is a stylish re-fitted kitchen with integrated appliances, and an occasional reception

room (having previously been the garage) with access to the side of the property.

To the first floor there are three double bedrooms, all benefitting from fitted wardrobes and a modern family bathroom, there is also a useful storage room. Externally the home is set within a substantial plot, with a large block paved driveway offering ample off-road parking. To the rear is an extensive garden, with generous flagged patio, fenced boundaries and a large central lawn.