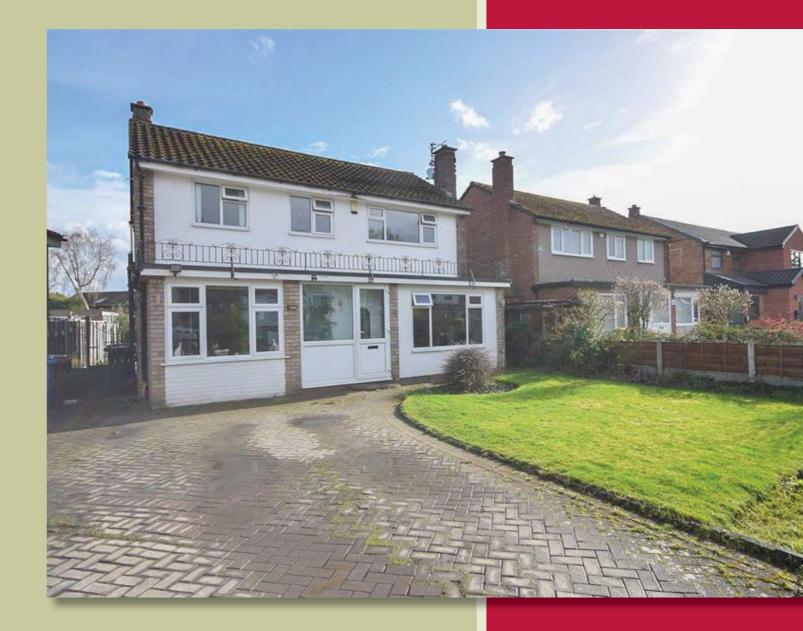

## **104 OAKDALE DRIVE** Heald Green £475,000

An attractive and well presented DETACHED FAMILY HOME, offering TWO/ THREE **RECEPTION ROOMS**, a stylish re-fitted kitchen, THREE DOUBLE BEDROOMS, whilst being conveniently located close to Heald Green, local amenities, popular schools and transport links.

GASCOIGNE HALMAN

- An Impressive Detached Family Home
- Situated In A Popular Residential Area Close To Good Transport Links And Local Amenities
- Offering Spacious Accommodation Throughout
- Two Well Sized Reception Rooms Plus Occasional Sitting Room
- Stylish Modern Re-fitted Kitchen
- Boasting Three Double Bedrooms
- Large Secluded Garden With Flagged Patio Area
- Off Road Parking For Ample Vehicles

#### DESCRIPTION

Having been lovingly maintained by it's current owners, an generous and stylishly enhanced detached family home, boasting a wealth of accommodation over two floors, with two/ three receptions rooms, and three double bedrooms, set within a popular private residential area close to local amenities, good schools and transport links. The attractive accommodation begins with useful porch leading to the welcoming entrance hall with separate w/c, to the front of the property there is a large living room with feature fireplace, a separate dining room with access to the conservatory, there is a stylish re-fitted kitchen with integrated appliances, and an occasional reception