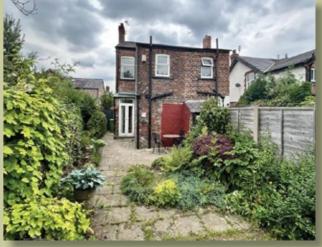

Throughout the house, you'll find charming period details like cornicing and picture rails. Outside, the property boasts a driveway for ample parking, and a secluded rear garden with a stone patio, lawn, mature borders, and fenced boundaries.