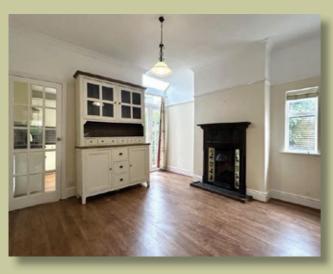

This charming home is located on a peaceful cul-de-sac near Gatley village and is available with No Onward Chain. It offers a rare chance to own a well-maintained period semi-detached house with a driveway and spacious private garden. The property features a welcoming entrance porch leading to a cozy living room with a fireplace. Adjacent is a large dining room with another fireplace, garden access, and storage space under the stairs. The dining room connects to a modern kitchen with integrated appliances and tiled splashbacks. Upstairs, there are two spacious double bedrooms, one with a storage cupboard and the other with a family bathroom.

Throughout the house, you'll find charming period details like cornicing and picture rails. Outside, the property boasts a driveway for ample parking, and a secluded rear garden with a stone patio, lawn, mature borders, and fenced boundaries.