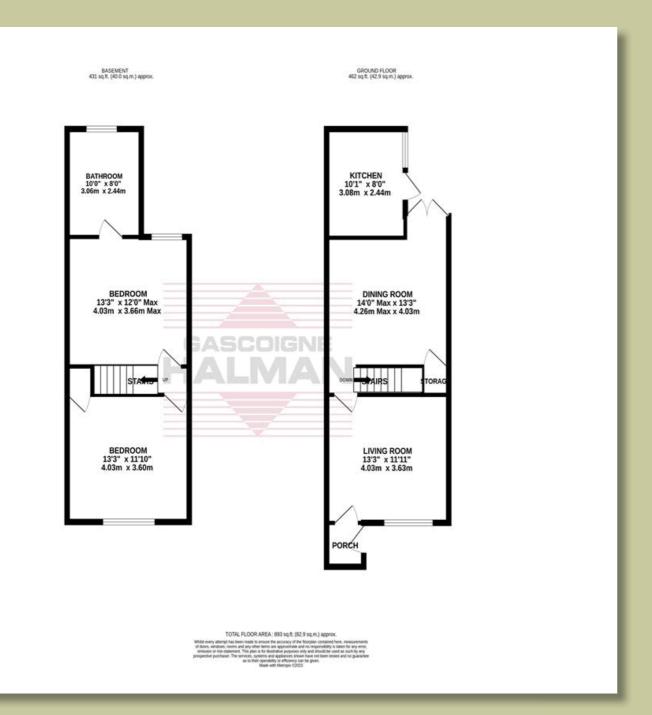

This charming home is located on a peaceful cul-de-sac near Gatley village and is available with No Onward Chain. It offers a rare chance to own a well-maintained period semi-detached house with a driveway and spacious private garden. The property features a welcoming entrance porch leading to a cozy living room with a fireplace. Adjacent is a large dining room with another fireplace, garden access, and storage space under the stairs. The dining room connects to a modern kitchen with integrated appliances and tiled splashbacks. Upstairs, there are two spacious double bedrooms, one with a storage cupboard and the other with a family bathroom.

Throughout the house, you'll find charming period details like cornicing and picture rails. Outside, the property boasts a driveway for ample parking, and a secluded rear garden with a stone patio, lawn, mature borders, and fenced boundaries.