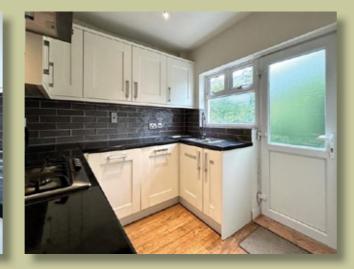

This charming home is located on a peaceful cul-de-sac near Gatley village and is available with No Onward Chain. It offers a rare chance to own a well-maintained period semi-detached house with a driveway and spacious private garden. The property features a welcoming entrance porch leading to a cozy living room with a fireplace. Adjacent is a large dining room with another fireplace, garden access, and storage space under the stairs. The dining room connects to a modern kitchen with integrated appliances and tiled splashbacks. Upstairs, there are two spacious double bedrooms, one with a storage cupboard and the other with a family bathroom.