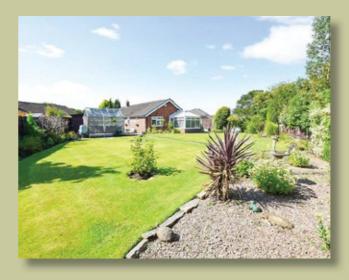

The home also enjoys three well sized bedrooms, the master benefitting from an en-suite shower room and separate family bathroom. There is also a delightful conservatory with a recently refitted warm roof constructed ceiling which is located off the second bedroom. Externally to the rear is a large private south facing garden, mainly laid to lawn, with generous block paved patio area. To the front there is a driveway with ample parking and a useful garage.