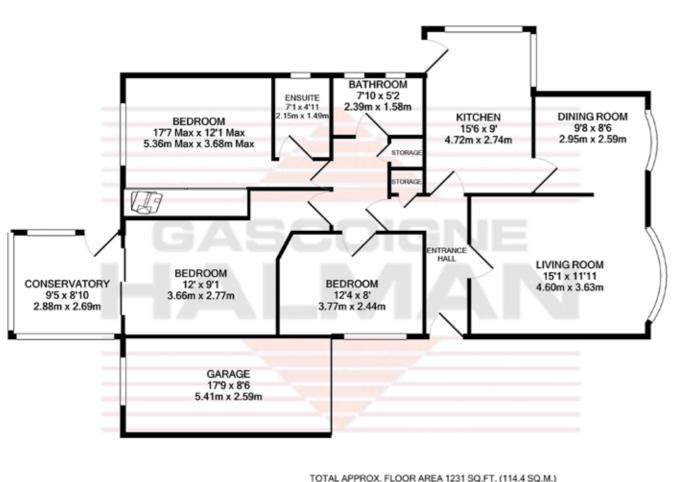

TOTAL APPROX. FLOOR AREA 1231 SQLP1. (114.4 SQLM.) Whilst every attempt has been made to ensure the accuracy of the floor plan contained here, measurements of doors, windows, rooms and any other items are approximate and no responsibility is taken for any error, omission, or mis-statement. This plan is for illustrative purposes only and should be used as such by any prospective purchaser. The services, systems and appliances shown have not been tested and no guarantee as to their operability or efficiency can be given Made with Metropix ©2021