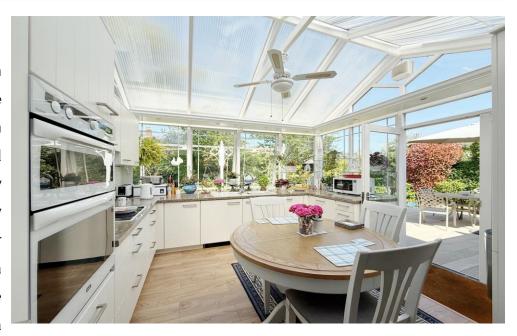

### **About this property**

This remarkable detached bungalow displays an entrance porch which leads to an entrance hallway. Immediately to the left you will find the second double bedroom with its fitted wardrobes whilst a family bathroom is position to the right. Continuing along the hallway you will reach the third bedroom which could also be used as a hobby room or home office. A utility area occupies the side elevation and provides space for day to day appliances. The large living room enjoys double doors leading to the rear garden. An immaculately presented sitting room/dining room leads into a modern kitchen breakfast room with glass vaulted ceiling and doors to the rear garden. A master bedroom is positioned to the rear which includes a range of fitted wardrobes and a feature bay window. Whist there is a second bathroom just in front of the master bedroom, this can be used as an ensuite but equally it is independently accessible too. There is a single garage to the front along with a driveway providing off road parking. The front garden is well maintained as is the private established rear garden,