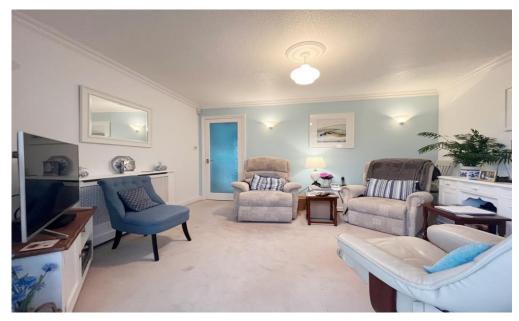

### **About this property**

This remarkable detached bungalow displays an entrance porch which leads to an entrance hallway. Immediately to the left you will find the second double bedroom with its fitted wardrobes whilst a family bathroom is position to the right. Continuing along the hallway you will reach the third bedroom which could also be used as a hobby room or home office. A utility area occupies the side elevation and provides space for day to day appliances. The large living room enjoys double doors leading to the rear garden. An immaculately presented sitting room/dining room leads into a modern kitchen breakfast room with glass vaulted ceiling and doors to the rear garden. A master bedroom is positioned to the rear which includes a range of fitted wardrobes and a feature bay window. Whist there is a second bathroom just in front of the master bedroom, this can be used as an ensuite but equally it is independently accessible too. There is a single garage to the front along with a driveway providing off road parking. The front garden is well maintained as is the private established rear garden,