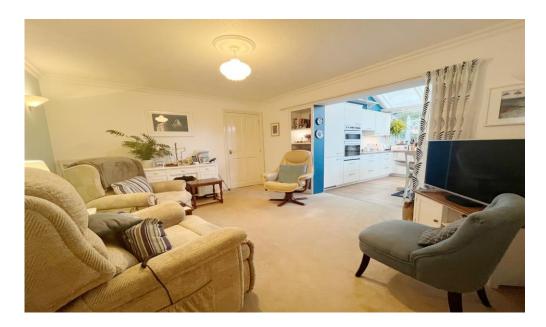

### **About this property**

This remarkable detached bungalow displays an entrance porch which leads to an entrance hallway. Immediately to the left you will find the second double bedroom with its fitted wardrobes whilst a family bathroom is position to the right. Continuing along the hallway you will reach the third bedroom which could also be used as a hobby room or home office. A utility area occupies the side elevation and provides space for day to day appliances. The large living room enjoys double doors leading to the rear garden. An immaculately presented sitting room/dining room leads into a modern kitchen breakfast room with glass vaulted ceiling and doors to the rear garden. A master bedroom is positioned to the rear which includes a range of fitted wardrobes and a feature bay window. Whist there is a second bathroom just in front of the master bedroom, this can be used as an ensuite but equally it is independently accessible too. There is a single garage to the front along with a driveway providing off road parking. The front garden is well maintained as is the private established rear garden,