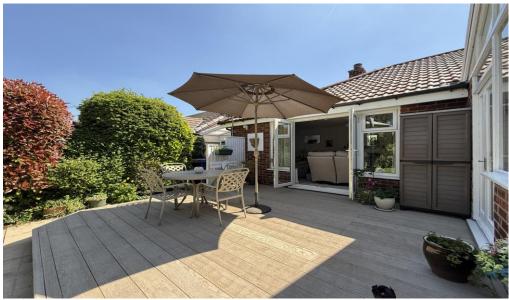

### **About this property**

This remarkable detached bungalow displays an entrance porch which leads to an entrance hallway. Immediately to the left you will find the second double bedroom with its fitted wardrobes whilst a family bathroom is position to the right. Continuing along the hallway you will reach the third bedroom which could also be used as a hobby room or home office. A utility area occupies the side elevation and provides space for day to day appliances. The large living room enjoys double doors leading to the rear garden. An immaculately presented sitting room/dining room leads into a modern kitchen breakfast room with glass vaulted ceiling and doors to the rear garden. A master bedroom is positioned to the rear which includes a range of fitted wardrobes and a feature bay window. Whist there is a second bathroom just in front of the master bedroom, this can be used as an ensuite but equally it is independently accessible too. There is a single garage to the front along with a driveway providing off road parking. The front garden is well maintained as is the private established rear garden,