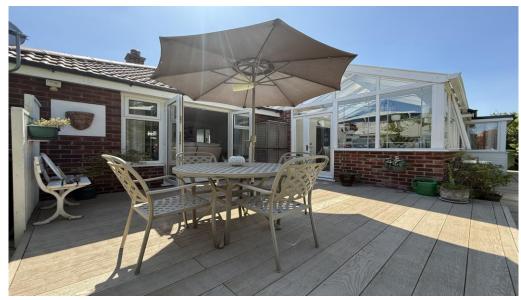

### **About this property**

This remarkable detached bungalow displays an entrance porch which leads to an entrance hallway. Immediately to the left you will find the second double bedroom with its fitted wardrobes whilst a family bathroom is position to the right. Continuing along the hallway you will reach the third bedroom which could also be used as a hobby room or home office. A utility area occupies the side elevation and provides space for day to day appliances. The large living room enjoys double doors leading to the rear garden. An immaculately presented sitting room/dining room leads into a modern kitchen breakfast room with glass vaulted ceiling and doors to the rear garden. A master bedroom is positioned to the rear which includes a range of fitted wardrobes and a feature bay window. Whist there is a second bathroom just in front of the master bedroom, this can be used as an ensuite but equally it is independently accessible too. There is a single garage to the front along with a driveway providing off road parking. The front garden is well maintained as is the private established rear garden,