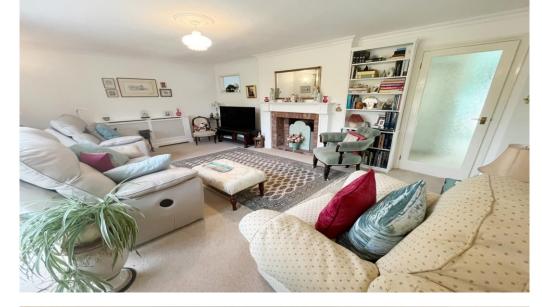

### **About this property**

This remarkable detached bungalow displays an entrance porch which leads to an entrance hallway. Immediately to the left you will find the second double bedroom with its fitted wardrobes whilst a family bathroom is position to the right. Continuing along the hallway you will reach the third bedroom which could also be used as a hobby room or home office. A utility area occupies the side elevation and provides space for day to day appliances. The large living room enjoys double doors leading to the rear garden. An immaculately presented sitting room/dining room leads into a modern kitchen breakfast room with glass vaulted ceiling and doors to the rear garden. A master bedroom is positioned to the rear which includes a range of fitted wardrobes and a feature bay window. Whist there is a second bathroom just in front of the master bedroom, this can be used as an ensuite but equally it is independently accessible too. There is a single garage to the front along with a driveway providing off road parking. The front garden is well maintained as is the private established rear garden,