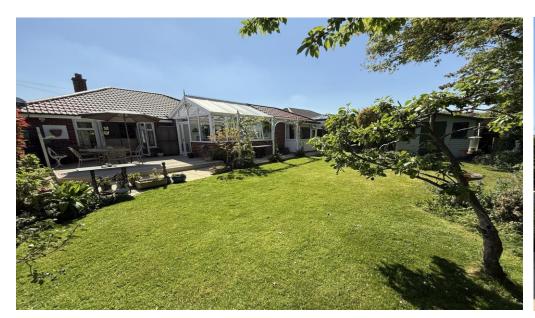

### **About this property**

This remarkable detached bungalow displays an entrance porch which leads to an entrance hallway. Immediately to the left you will find the second double bedroom with its fitted wardrobes whilst a family bathroom is position to the right. Continuing along the hallway you will reach the third bedroom which could also be used as a hobby room or home office. A utility area occupies the side elevation and provides space for day to day appliances. The large living room enjoys double doors leading to the rear garden. An immaculately presented sitting room/dining room leads into a modern kitchen breakfast room with glass vaulted ceiling and doors to the rear garden. A master bedroom is positioned to the rear which includes a range of fitted wardrobes and a feature bay window. Whist there is a second bathroom just in front of the master bedroom, this can be used as an ensuite but equally it is independently accessible too. There is a single garage to the front along with a driveway providing off road parking. The front garden is well maintained as is the private established rear garden,