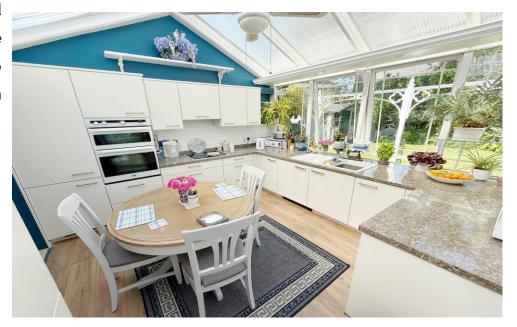

### **About this property**

This remarkable detached bungalow displays an entrance porch which leads to an entrance hallway. Immediately to the left you will find the second double bedroom with its fitted wardrobes whilst a family bathroom is position to the right. Continuing along the hallway you will reach the third bedroom which could also be used as a hobby room or home office. A utility area occupies the side elevation and provides space for day to day appliances. The large living room enjoys double doors leading to the rear garden. An immaculately presented sitting room/dining room leads into a modern kitchen breakfast room with glass vaulted ceiling and doors to the rear garden. A master bedroom is positioned to the rear which includes a range of fitted wardrobes and a feature bay window. Whist there is a second bathroom just in front of the master bedroom, this can be used as an ensuite but equally it is independently accessible too. There is a single garage to the front along with a driveway providing off road parking. The front garden is well maintained as is the private established rear garden,