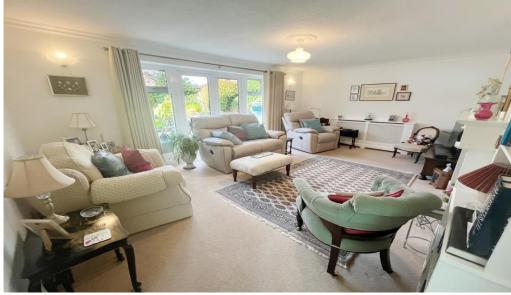

### **About this property**

This remarkable detached bungalow displays an entrance porch which leads to an entrance hallway. Immediately to the left you will find the second double bedroom with its fitted wardrobes whilst a family bathroom is position to the right. Continuing along the hallway you will reach the third bedroom which could also be used as a hobby room or home office. A utility area occupies the side elevation and provides space for day to day appliances. The large living room enjoys double doors leading to the rear garden. An immaculately presented sitting room/dining room leads into a modern kitchen breakfast room with glass vaulted ceiling and doors to the rear garden. A master bedroom is positioned to the rear which includes a range of fitted wardrobes and a feature bay window. Whist there is a second bathroom just in front of the master bedroom, this can be used as an ensuite but equally it is independently accessible too. There is a single garage to the front along with a driveway providing off road parking. The front garden is well maintained as is the private established rear garden,