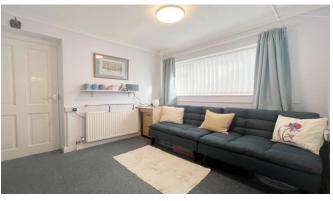

### **About this property**

This remarkable detached bungalow displays an entrance porch which leads to an entrance hallway. Immediately to the left you will find the second double bedroom with its fitted wardrobes whilst a family bathroom is position to the right. Continuing along the hallway you will reach the third bedroom which could also be used as a hobby room or home office. A utility area occupies the side elevation and provides space for day to day appliances. The large living room enjoys double doors leading to the rear garden. An immaculately presented sitting room/dining room leads into a modern kitchen breakfast room with glass vaulted ceiling and doors to the rear garden. A master bedroom is positioned to the rear which includes a range of fitted wardrobes and a feature bay window. Whist there is a second bathroom just in front of the master bedroom, this can be used as an ensuite but equally it is independently accessible too. There is a single garage to the front along with a driveway providing off road parking. The front garden is well maintained as is the private established rear garden,