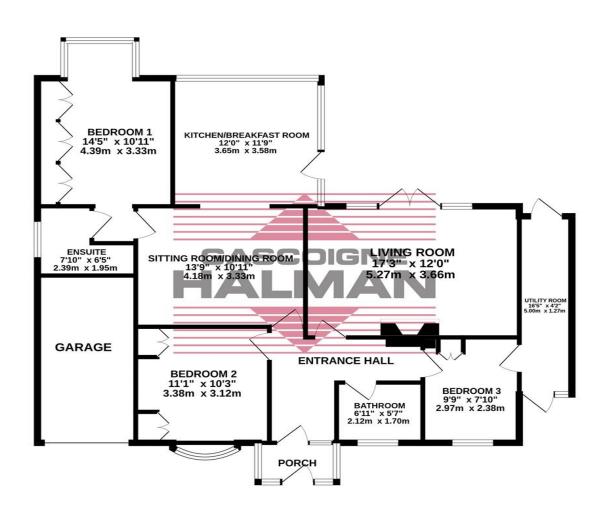

### **About this property**

This remarkable detached bungalow displays an entrance porch which leads to an entrance hallway. Immediately to the left you will find the second double bedroom with its fitted wardrobes whilst a family bathroom is position to the right. Continuing along the hallway you will reach the third bedroom which could also be used as a hobby room or home office. A utility area occupies the side elevation and provides space for day to day appliances. The large living room enjoys double doors leading to the rear garden. An immaculately presented sitting room/dining room leads into a modern kitchen breakfast room with glass vaulted ceiling and doors to the rear garden. A master bedroom is positioned to the rear which includes a range of fitted wardrobes and a feature bay window. Whist there is a second bathroom just in front of the master bedroom, this can be used as an ensuite but equally it is independently accessible too. There is a single garage to the front along with a driveway providing off road parking. The front garden is well maintained as is the private established rear garden,

### GROUND FLOOR 1233 sq.ft. (114.6 sq.m.) approx.

THE AREA'S LEADING ESTATE AGENCY

0161 439 5555 bramhall@gascoignehalman.co.uk 9 Ack Lane East, Bramhall, Cheshire, SK7 2BE