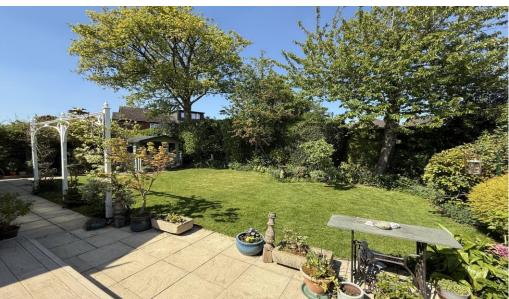

### **About this property**

This remarkable detached bungalow displays an entrance porch which leads to an entrance hallway. Immediately to the left you will find the second double bedroom with its fitted wardrobes whilst a family bathroom is position to the right. Continuing along the hallway you will reach the third bedroom which could also be used as a hobby room or home office. A utility area occupies the side elevation and provides space for day to day appliances. The large living room enjoys double doors leading to the rear garden. An immaculately presented sitting room/dining room leads into a modern kitchen breakfast room with glass vaulted ceiling and doors to the rear garden. A master bedroom is positioned to the rear which includes a range of fitted wardrobes and a feature bay window. Whist there is a second bathroom just in front of the master bedroom, this can be used as an ensuite but equally it is independently accessible too. There is a single garage to the front along with a driveway providing off road parking. The front garden is well maintained as is the private established rear garden,