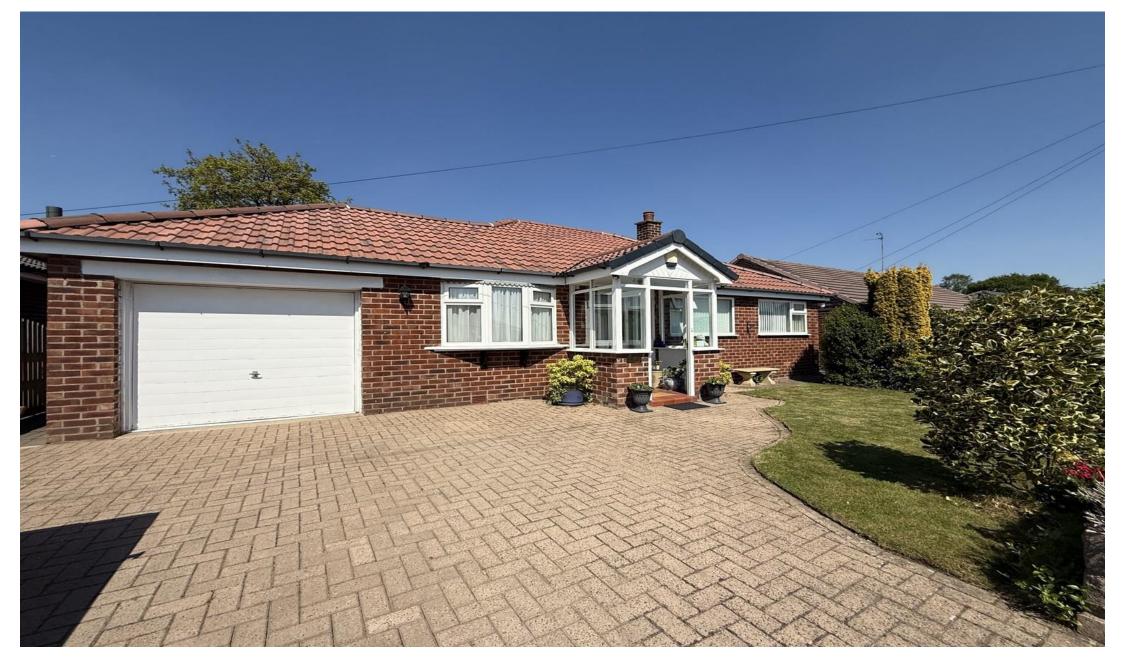

Fairway, Bramhall Offers Over £550,000

A delightful extended detached bungalow which sits in a highly desirable residential location on the fringe of Bramhall village, which is only a short walk away. The magnificent bungalow has been superbly maintained and even includes a new roof as well as modern day comforts such as gas central heating and double glazing. The property will suit buyers looking for practicality and convenience and Gascoigne Halman are delighted to welcome you on a viewing.

### **Property details**

- Extended Detached Bungalow Positioned in a Highly Desirable Location
- Three Bedroom, Two Bathrooms & Two Reception Rooms
  Including a Kitchen Breakfast Room
- Walking Distance to Bramhall Village and all its Amenities
- Privately Enclosed Rear Garden & Landscaped Driveway & Front Garden
- Gas Central Heating & Double Glazing
- Superbly Maintained Throughout with Newly Installed Roof

### **About this property**

This remarkable detached bungalow displays an entrance porch which leads to an entrance hallway. Immediately to the left you will find the second double bedroom with its fitted wardrobes whilst a family bathroom is position to the right. Continuing along the hallway you will reach the third bedroom which could also be used as a hobby room or home office. A utility area occupies the side elevation and provides space for day to day appliances. The large living room enjoys double doors leading to the rear garden. An immaculately presented sitting room/dining room leads into a modern kitchen breakfast room with glass vaulted ceiling and doors to the rear garden. A master bedroom is positioned to the rear which includes a range of fitted wardrobes and a feature bay window. Whist there is a second bathroom just in front of the master bedroom, this can be used as an ensuite but equally it is independently accessible too. There is a single garage to the front along with a driveway providing off road parking. The front garden is well maintained as is the private established rear garden,