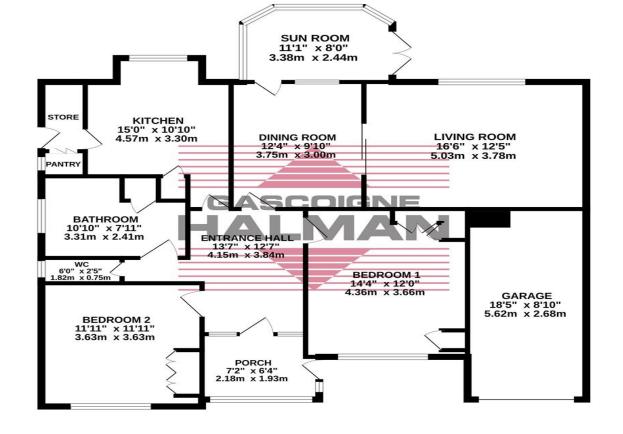

TOTAL FLOOR AREA : 1290 sq.ft. (119.9 sq.m.) approx. Measur

**GROUND FLOOR** 1290 sq.ft. (119.9 sq.m.) approx.