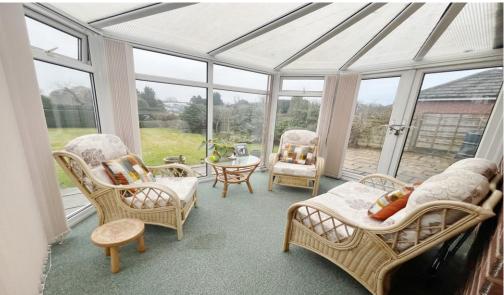

## About this property

This superb bungalow includes comprehensive accommodation and an entrance porch leads into a welcoming entrance hallway. Two large double bedrooms are positioned to the front, both of which include a range of fitted wardrobes. There is a spacious family bathroom including an additional separate WC. The kitchen includes ample preparation space as well as a feature bay window overlooking the immaculate garden. A useful pantry and utility area are located just off the kitchen. A dining area provides ample entertaining space with double sliding doors leading into a wonderful living room with views across the private rear garden. A sun room is positioned off the dining area and completes excellent living accommodation. A single garage provides access to the loft which is an incredible level of space which is certainly ripe for conversion or storage. To the front there is a driveway and a pleasant lawned garden. A side passageway leads to the rear where a magnificent private garden awaits. Due to the large rear garden on offer the property will lend itself for a rear extension should buyers choose to remodel and adapt the accommodation. No Onward Chain