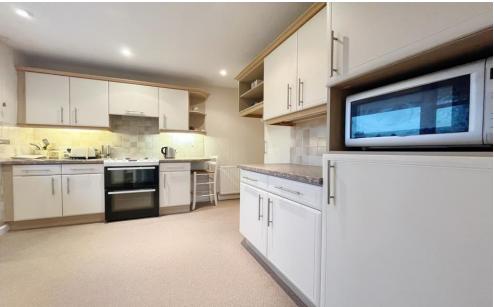

## About this property

This superb bungalow includes comprehensive accommodation and an entrance porch leads into a welcoming entrance hallway. Two large double bedrooms are positioned to the front, both of which include a range of fitted wardrobes. There is a spacious family bathroom including an additional separate WC. The kitchen includes ample preparation space as well as a feature bay window overlooking the immaculate garden. A useful pantry and utility area are located just off the kitchen. A dining area provides ample entertaining space with double sliding doors leading into a wonderful living room with views across the private rear garden. A sun room is positioned off the dining area and completes excellent living accommodation. A single garage provides access to the loft which is an incredible level of space which is certainly ripe for conversion or storage. To the front there is a driveway and a pleasant lawned garden. A side passageway leads to the rear where a magnificent private garden awaits. Due to the large rear garden on offer the property will lend itself for a rear extension should buyers choose to remodel and adapt the accommodation. No Onward Chain