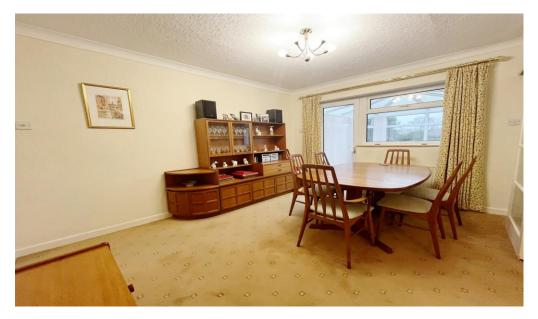

## About this property

This superb bungalow includes comprehensive accommodation and an entrance porch leads into a welcoming entrance hallway. Two large double bedrooms are positioned to the front, both of which include a range of fitted wardrobes. There is a spacious family bathroom including an additional separate WC. The kitchen includes ample preparation space as well as a feature bay window overlooking the immaculate garden. A useful pantry and utility area are located just off the kitchen. A dining area provides ample entertaining space with double sliding doors leading into a wonderful living room with views across the private rear garden. A sun room is positioned off the dining area and completes excellent living accommodation. A single garage provides access to the loft which is an incredible level of space which is certainly ripe for conversion or storage. To the front there is a driveway and a pleasant lawned garden. A side passageway leads to the rear where a magnificent private garden awaits. Due to the large rear garden on offer the property will lend itself for a rear extension should buyers choose to remodel and adapt the accommodation. No Onward Chain