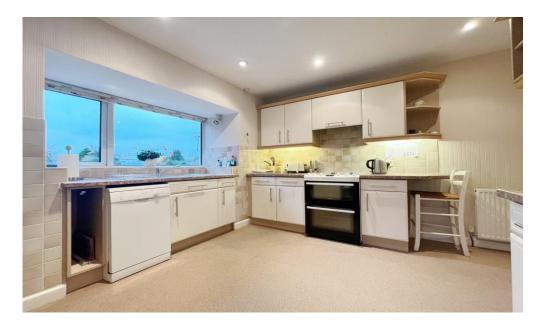

## About this property

This superb bungalow includes comprehensive accommodation and an entrance porch leads into a welcoming entrance hallway. Two large double bedrooms are positioned to the front, both of which include a range of fitted wardrobes. There is a spacious family bathroom including an additional separate WC. The kitchen includes ample preparation space as well as a feature bay window overlooking the immaculate garden. A useful pantry and utility area are located just off the kitchen. A dining area provides ample entertaining space with double sliding doors leading into a wonderful living room with views across the private rear garden. A sun room is positioned off the dining area and completes excellent living accommodation. A single garage provides access to the loft which is an incredible level of space which is certainly ripe for conversion or storage. To the front there is a driveway and a pleasant lawned garden. A side passageway leads to the rear where a magnificent private garden awaits. Due to the large rear garden on offer the property will lend itself for a rear extension should buyers choose to remodel and adapt the accommodation. No Onward Chain