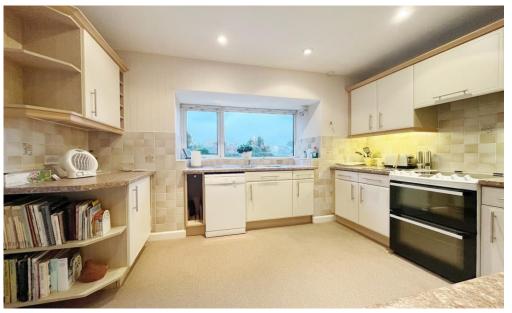

## About this property

This superb bungalow includes comprehensive accommodation and an entrance porch leads into a welcoming entrance hallway. Two large double bedrooms are positioned to the front, both of which include a range of fitted wardrobes. There is a spacious family bathroom including an additional separate WC. The kitchen includes ample preparation space as well as a feature bay window overlooking the immaculate garden. A useful pantry and utility area are located just off the kitchen. A dining area provides ample entertaining space with double sliding doors leading into a wonderful living room with views across the private rear garden. A sun room is positioned off the dining area and completes excellent living accommodation. A single garage provides access to the loft which is an incredible level of space which is certainly ripe for conversion or storage. To the front there is a driveway and a pleasant lawned garden. A side passageway leads to the rear where a magnificent private garden awaits. Due to the large rear garden on offer the property will lend itself for a rear extension should buyers choose to remodel and adapt the accommodation. No Onward Chain