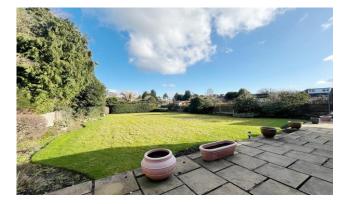

### **Property details**

- Detached Bungalow Approaching 1300 sq/ft of Living Accommodation
- No Onward Chain
- Large Private Rear Garden
- Walking Distance to Bramhall Village
- Excellent Opportunity To Extend
- Large Loft Area Ideal For Storage or Development

## About this property

This superb bungalow includes comprehensive accommodation and an entrance porch leads into a welcoming entrance hallway. Two large double bedrooms are positioned to the front, both of which include a range of fitted wardrobes. There is a spacious family bathroom including an additional separate WC. The kitchen includes ample preparation space as well as a feature bay window overlooking the immaculate garden. A useful pantry and utility area are located just off the kitchen. A dining area provides ample entertaining space with double sliding doors leading into a wonderful living room with views across the private rear garden. A sun room is positioned off the dining area and completes excellent living accommodation. A single garage provides access to the loft which is an incredible level of space which is certainly ripe for conversion or storage. To the front there is a driveway and a pleasant lawned garden. A side passageway leads to the rear where a magnificent private garden awaits. Due to the large rear garden on offer the property will lend itself for a rear extension should buyers choose to remodel and adapt the accommodation. No Onward Chain