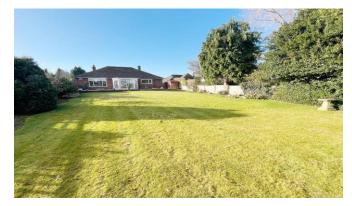

### **Property details**

- Detached Bungalow Approaching 1300 sq/ft of Living Accommodation
- No Onward Chain
- Large Private Rear Garden
- Walking Distance to Bramhall Village
- Excellent Opportunity To Extend
- Large Loft Area Ideal For Storage or Development

## About this property

This superb bungalow includes comprehensive accommodation and an entrance porch leads into a welcoming entrance hallway. Two large double bedrooms are positioned to the front, both of which include a range of fitted wardrobes. There is a spacious family bathroom including an additional separate WC. The kitchen includes ample preparation space as well as a feature bay window overlooking the immaculate garden. A useful pantry and utility area are located just off the kitchen. A dining area provides ample entertaining space with double sliding doors leading into a wonderful living room with views across the private rear garden. A sun room is positioned off the dining area and completes excellent living accommodation. A single garage provides access to the loft which is an incredible level of space which is certainly ripe for conversion or storage. To the front there is a driveway and a pleasant lawned garden. A side passageway leads to the rear where a magnificent private garden awaits. Due to the large rear garden on offer the property will lend itself for a rear extension should buyers choose to remodel and adapt the accommodation. No Onward Chain