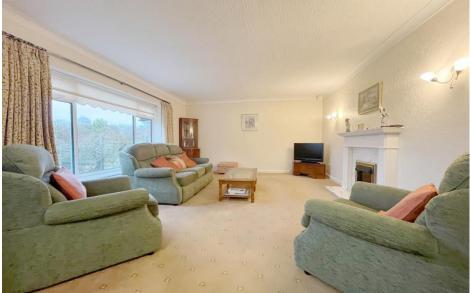

## About this property

This superb bungalow includes comprehensive accommodation and an entrance porch leads into a welcoming entrance hallway. Two large double bedrooms are positioned to the front, both of which include a range of fitted wardrobes. There is a spacious family bathroom including an additional separate WC. The kitchen includes ample preparation space as well as a feature bay window overlooking the immaculate garden. A useful pantry and utility area are located just off the kitchen. A dining area provides ample entertaining space with double sliding doors leading into a wonderful living room with views across the private rear garden. A sun room is positioned off the dining area and completes excellent living accommodation. A single garage provides access to the loft which is an incredible level of space which is certainly ripe for conversion or storage. To the front there is a driveway and a pleasant lawned garden. A side passageway leads to the rear where a magnificent private garden awaits. Due to the large rear garden on offer the property will lend itself for a rear extension should buyers choose to remodel and adapt the accommodation. No Onward Chain