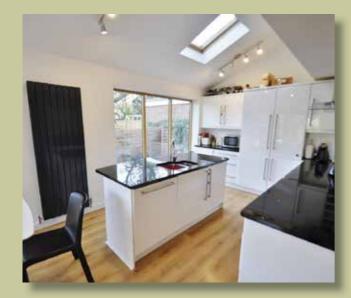

### DESCRIPTION

A beautifully refurbished, remodelled, detached family home enjoying a good sized corner plot in this extremely sought after road close to Bramhall village.

This really is a superb family property which comes with five bedrooms and two bathrooms. Upon entering the property there is a fabulous sized reception hall with large cloaks cupboard and beautifully refitted cloakroom/WC. Spacious main living room with a contemporary fireplace. Fantastic open plan family room/dining kitchen with corner bi-fold doors onto the garden. Velux windows and further full length windows. Large walk in storage cupboard and utility room.