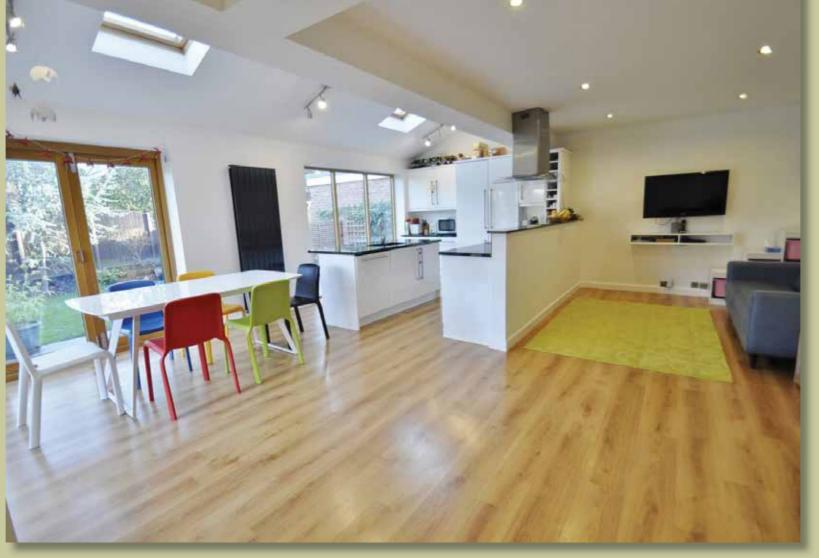

### DESCRIPTION

A beautifully refurbished, remodelled, detached family home enjoying a good sized corner plot in this extremely sought after road close to Bramhall village.

This really is a superb family property which comes with five bedrooms and two bathrooms. Upon entering the property there is a fabulous sized reception hall with large cloaks cupboard and beautifully refitted cloakroom/WC. Spacious main living room with a contemporary fireplace. Fantastic open plan family room/dining kitchen with corner bi-fold doors onto the garden. Velux windows and further full length windows. Large walk in storage cupboard and utility room.

On the first floor there are five bedrooms, re-fitted en-suite shower room and a further family bathroom.

As mentioned it has a great sized corner plot, newly laid patio and driveway and large timber shed.