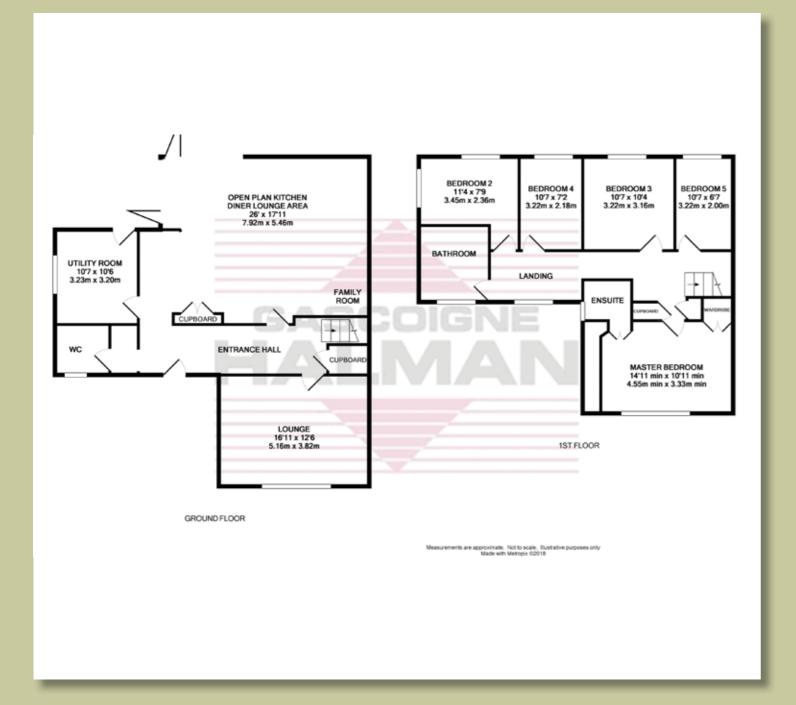

### DESCRIPTION

A beautifully refurbished, remodelled, detached family home enjoying a good sized corner plot in this extremely sought after road close to Bramhall village.

This really is a superb family property which comes with five bedrooms and two bathrooms. Upon entering the property there is a fabulous sized reception hall with large cloaks cupboard and beautifully refitted cloakroom/WC. Spacious main living room with a contemporary fireplace. Fantastic open plan family room/dining kitchen with corner bi-fold doors onto the garden. Velux windows and further full length windows. Large walk in storage cupboard and utility room.

On the first floor there are five bedrooms, re-fitted en-suite shower room and a further family bathroom.

As mentioned it has a great sized corner plot, newly laid patio and driveway and large timber shed.