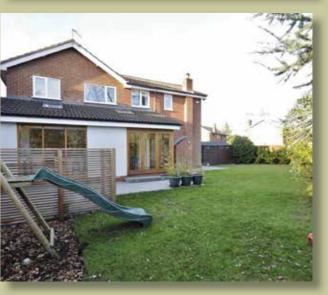

On the first floor there are five bedrooms, re-fitted en-suite shower room and a further family bathroom.

As mentioned it has a great sized corner plot, newly laid patio and driveway and large timber shed.