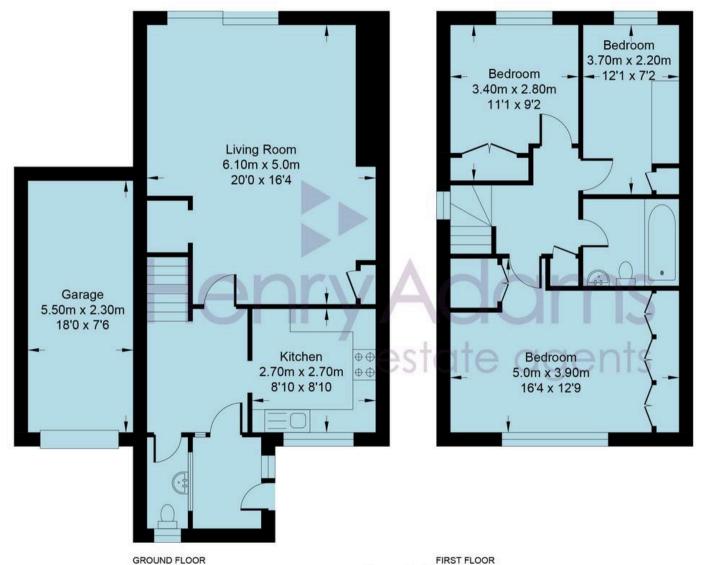

## Parkfield

Approximate Area = 1014.49 sq ft / 94.25 sq m Garage Area = 136.16 sq ft / 12.65 sq m Total = 1050.65 sq ft / 106.9 sq m For Identification only - not to scale