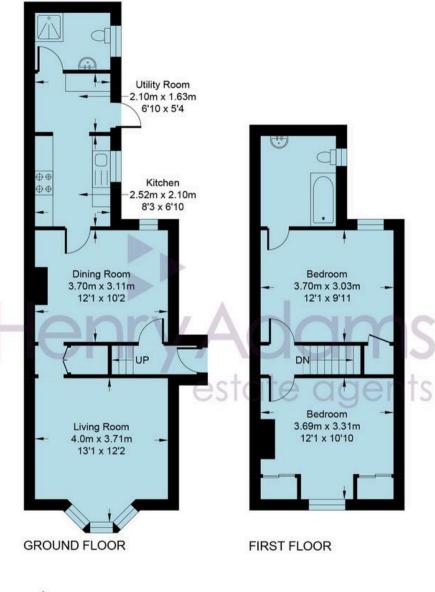

Littlehaven Lane

Approximate Area = 807.07 sq ft / 74.98 sq m Total = 807.07 sq ft / 74.98 sq m For identification only - not to scale