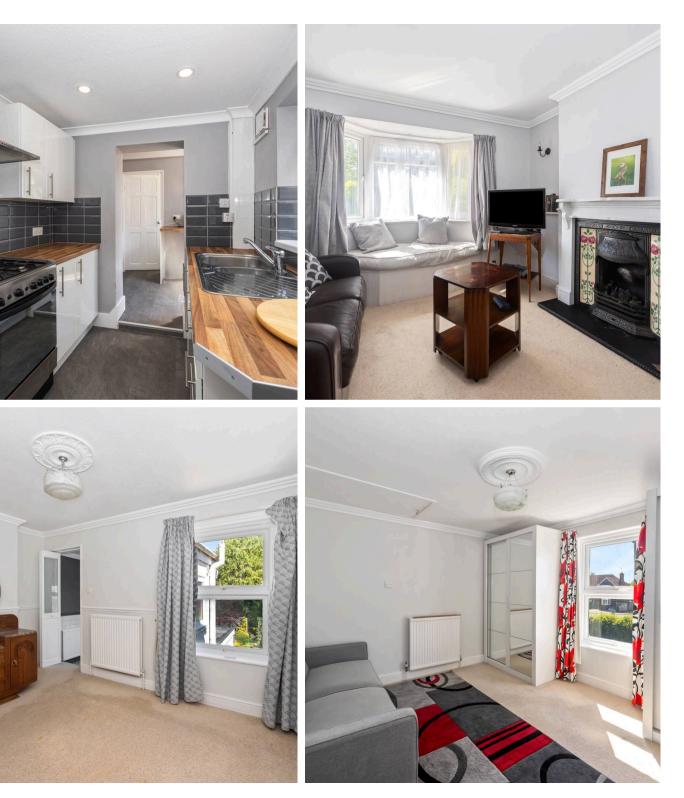

## 30 Littlehaven Lane

Horsham, Horsham

This delightfully presented, two bedroom, two bathroom, semi-detached home offers a super blend of living and bedroom space arranged over two floors and has the benefit of a well sized and beautifully landscaped rear garden, off-street parking, access to the mainline train station and Horsham town Centre. Also nearby is the open countryside and a selection of well regarded local schools. To the ground floor; a reception hallway welcomes you and leads into the dining room space which has views over the rear gardens and is adjacent to the kitchen, it also has a feature fireplace and is part open to the separate living room space which enjoys a bay window to the front aspect with a bright and airy feel, also of note; is the decorative period style fireplace. The kitchen has a range of wall and base cabinets with contrasting work surfaces, there is space for a freestanding oven as well as an extractor hood and space for further appliances, the rear utility provides space for the washing machine and leads onto a convenient downstairs shower room. To the first floor; the main bedroom enjoys views over the rear gardens and has an adjoining and well proportioned bathroom which has a full suite including a bath, wash hand-basin and a low level WC- all finished to a modern style. The second bedroom completes the first floor and is of generous proportions, it has fitted wardrobe space and an aspect to the front of the property. To the front of the property is a block paved driveway providing off street parking, gated access leads to the rear garden where there is a hard landscaped patio terrace area which is ideal for outdoor dining, there is a selection of well stocked beds with mature shrubs and plants along with an established fishpond and a further garden area behind the timber trellis.