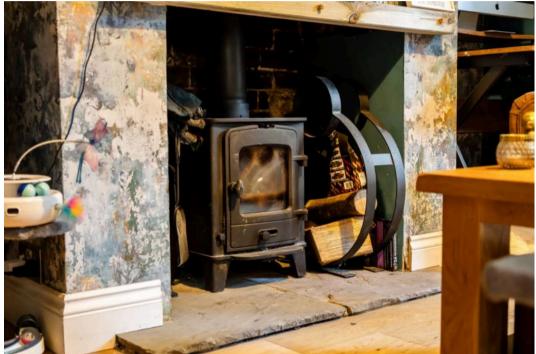

## **Cemetery Lodge**

Denne Road, Horsham

This superbly presented, modern and contemporary detached home is situated in a central Horsham position offering access to local amenities, nearby countryside, a superb selection of well regarded pubs and restaurants, the main line train station and commuter routes to the capital. There is a super blend of living and bedroom space arranged over the single floor along with ample off street parking for several vehicles and a private courtyard garden. The kitchen/dining room is a superb open plan and sociable space with a high vaualted ceiling and enjoys a versatile set up. The kitchen has a range of wall and base cabinets with a contrasting work surface running through, there is a sit up breakfast bar and a selection of high-end integrated appliances which include an induction hob and an extractor hood. The main sitting room enjoys an aspect to the front of the property and centres around the fireplace which incorporates a log burner - which is ideal for crisp winter evenings. There are two bedrooms; both of which have decent proportions and a separate family bathroom which is presented to a modern and contemporary style and features a large walk-in shower, a wash hand basin and a low-level WC - all complimented with quality chrome fittings and a heated towel.