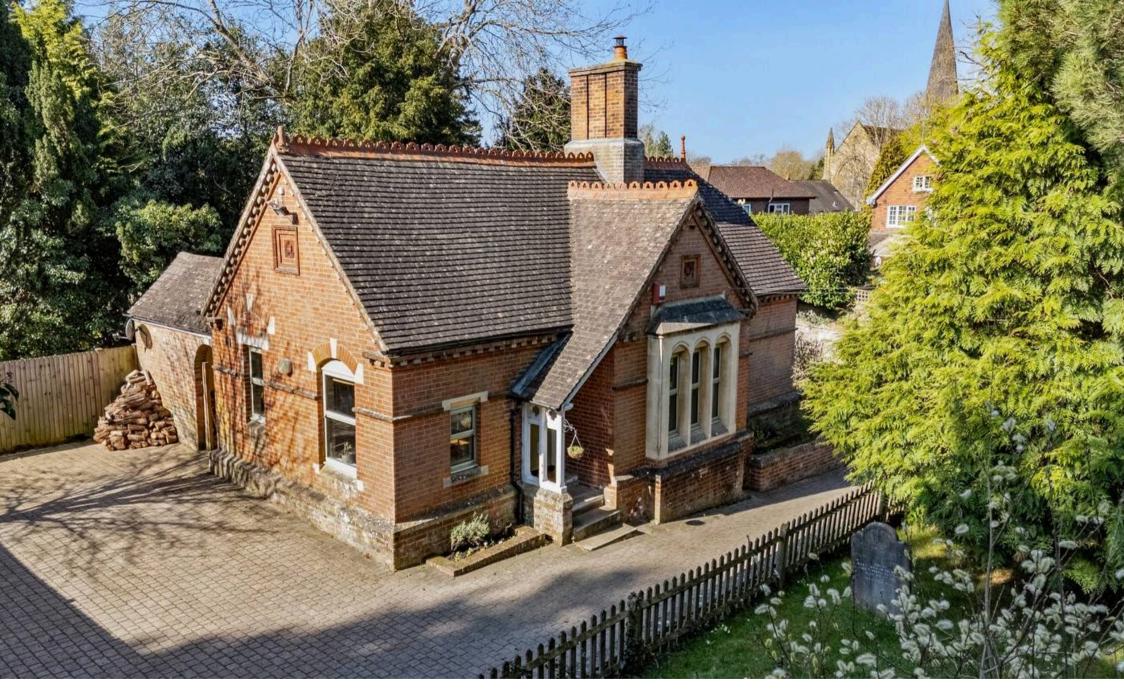

## **Cemetery Lodge**

Denne Road, Horsham

This superbly presented, modern and contemporary detached home is situated in a central Horsham position offering access to local amenities, nearby countryside, a superb selection of well regarded pubs and restaurants, the main line train station and commuter routes to the capital. There is a super blend of living and bedroom space arranged over the single floor along with ample off street parking for several vehicles and a private courtyard garden. The kitchen/dining room is a superb open plan and sociable space with a high vaualted ceiling and enjoys a versatile set up. The kitchen has a range of wall and base cabinets with a contrasting work surface running through, there is a sit up breakfast bar and a selection of high-end integrated appliances which include an induction hob and an extractor hood. The main sitting room enjoys an aspect to the front of the property and centres around the fireplace which incorporates a log burner - which is ideal for crisp winter evenings. There are two bedrooms; both of which have decent proportions and a separate family bathroom which is presented to a modern and contemporary style and features a large walk-in shower, a wash hand basin and a low-level WC - all complimented with quality chrome fittings and a heated towel.

- Detached Home
- Two Bedrooms
- Modern Decor Throughout
- Driveway Parking for Several Vehicles
- Courtyard Garden
- Located in Central Horsham
- Close to Well Regarded Schools
- Walking Distance to Horsham Train Station