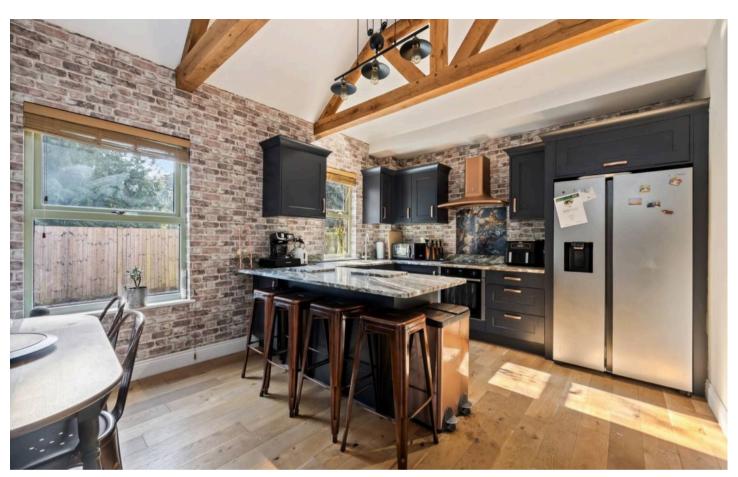

## **Cemetery Lodge**

Denne Road, Horsham

This superbly presented, modern and contemporary detached home is situated in a central Horsham position offering access to local amenities, nearby countryside, a superb selection of well regarded pubs and restaurants, the main line train station and commuter routes to the capital. There is a super blend of living and bedroom space arranged over the single floor along with ample off street parking for several vehicles and a private courtyard garden. The kitchen/dining room is a superb open plan and sociable space with a high vaualted ceiling and enjoys a versatile set up. The kitchen has a range of wall and base cabinets with a contrasting work surface running through, there is a sit up breakfast bar and a selection of high-end integrated appliances which include an induction hob and an extractor hood. The main sitting room enjoys an aspect to the front of the property and centres around the fireplace which incorporates a log burner - which is ideal for crisp winter evenings. There are two bedrooms; both of which have decent proportions and a separate family bathroom which is presented to a modern and contemporary style and features a large walk-in shower, a wash hand basin and a low-level WC - all complimented with quality chrome fittings and a heated towel.