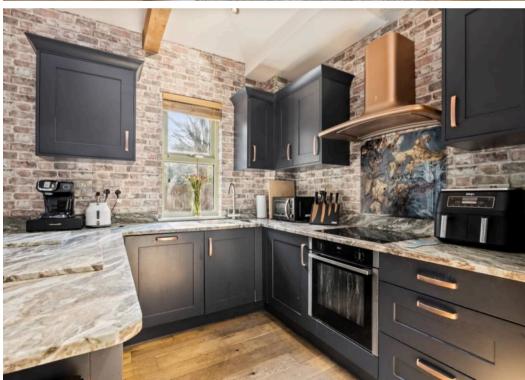

## **Cemetery Lodge**

Denne Road, Horsham

This superbly presented, modern and contemporary detached home is situated in a central Horsham position offering access to local amenities, nearby countryside, a superb selection of well regarded pubs and restaurants, the main line train station and commuter routes to the capital. There is a super blend of living and bedroom space arranged over the single floor along with ample off street parking for several vehicles and a private courtyard garden. The kitchen/dining room is a superb open plan and sociable space with a high vaualted ceiling and enjoys a versatile set up. The kitchen has a range of wall and base cabinets with a contrasting work surface running through, there is a sit up breakfast bar and a selection of high-end integrated appliances which include an induction hob and an extractor hood. The main sitting room enjoys an aspect to the front of the property and centres around the fireplace which incorporates a log burner - which is ideal for crisp winter evenings. There are two bedrooms; both of which have decent proportions and a separate family bathroom which is presented to a modern and contemporary style and features a large walk-in shower, a wash hand basin and a low-level WC - all complimented with quality chrome fittings and a heated towel.