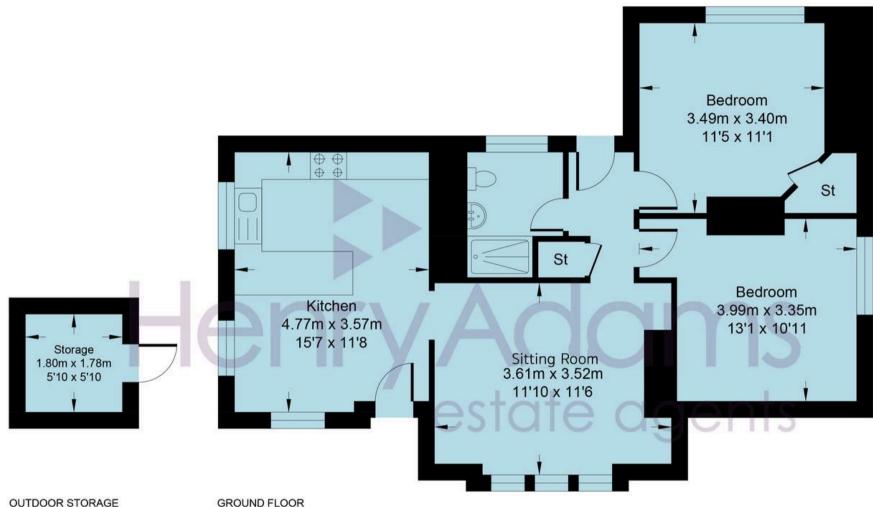

**GROUND FLOOR** 

## **Denne Road**

Approximate Area = 712.14 sq ft / 66.16 sq m Outbuilding Area = 34.44 sq ft / 3.2 sq m Total = 746.58 sq ft / 69.36 sq m
For identification only - not to scale

Driveway parking provide space for several vehicles. The courtyard garden is hard landscaped and is an ideal place to retreat and enjoy alfresco dining within the summer months. There is also a accessible storage room and a gated archway leading to the parking area.