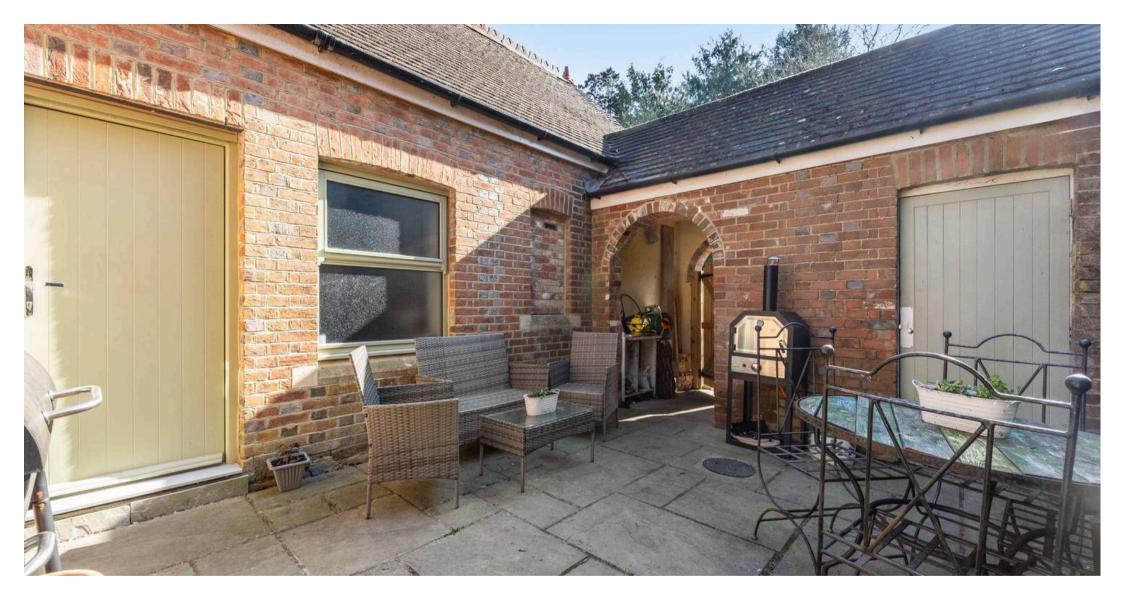

## **Denne Road**

Approximate Area = 712.14 sq ft / 66.16 sq m Outbuilding Area = 34.44 sq ft / 3.2 sq m Total = 746.58 sq ft / 69.36 sq m
For identification only - not to scale

Driveway parking provide space for several vehicles. The courtyard garden is hard landscaped and is an ideal place to retreat and enjoy alfresco dining within the summer months. There is also a accessible storage room and a gated archway leading to the parking area.