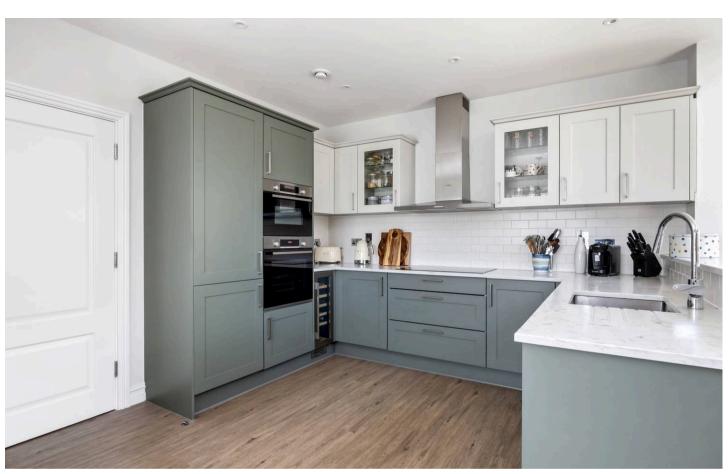

## 16 Church Lane

Southwater, Horsham

A stunning 5 bedroom property with garage and driveway for two cars situated in a popular development in Southwater. This property which is just over 2,5 years old is built to a high specification by Berkeley Homes and offers all the detail you would expect from a highly regarded company. The property offers spacious accommodation over three floors including a gorgeous modern kitchen breakfast room with French doors leading out to the garden, an equally impressive double aspect living room and large entrance hall. There is also a downstairs W.C. with hand basin. On the first floor the property continues to impress with two spacious bedrooms both ensuite. The master bedroom also benefits from a walk in wardrobe as well as a beautifully presented ensuite bathroom. There are fine details such as ingresses in the wall to hold shower gels and hidden behind the mirror is a good amount of storage. The second bedroom in addition to the ensuite has a built-in storage. On the landing is a large storage cupboard.