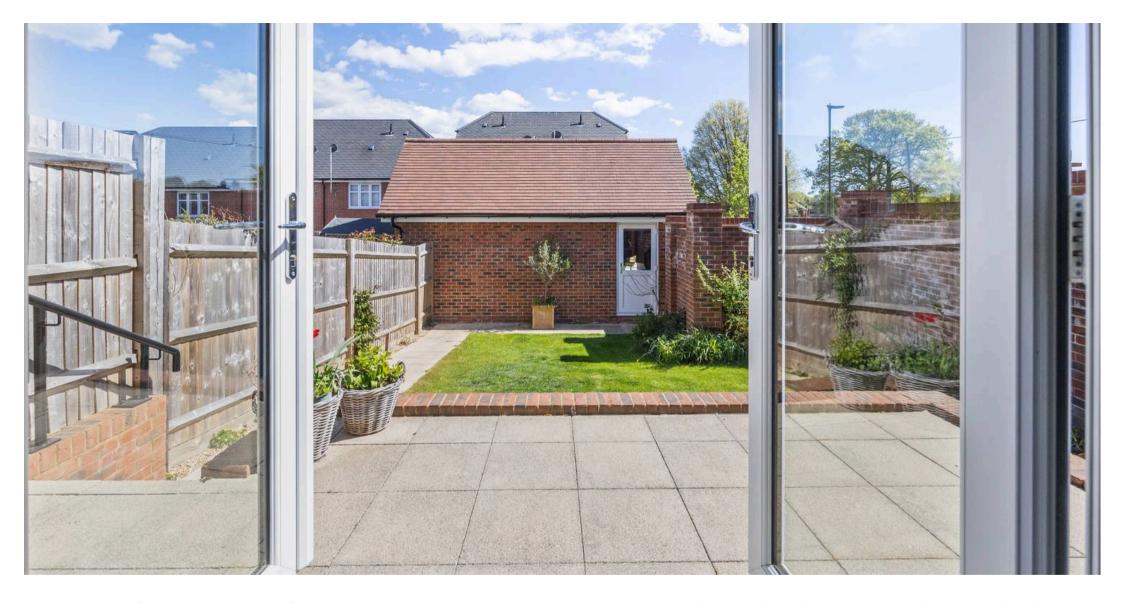

## **Church lane**

Approximate Area = 1800 sq ft / 167.2 sq m Garage Area = 198 sq ft / 18.4 sq m Total = 1998 sq ft / 185.6 sq m For identification only - not to scale

Outside the property, from leaving the kitchen you will walk onto a delightful south facing area perfect for outside entertaining with steps leading down further to the garden which is mainly laid to lawn. At the end of the garden is the side access to the garage which has power and lighting. At the front of the garage is the driveway providing parking for two cars to this delightful property.