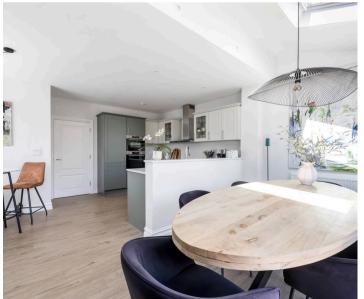

## 16 Church Lane

Southwater, Horsham

A stunning 5 bedroom property with garage and driveway for two cars situated in a popular development in Southwater. This property which is just over 2,5 years old is built to a high specification by Berkeley Homes and offers all the detail you would expect from a highly regarded company. The property offers spacious accommodation over three floors including a gorgeous modern kitchen breakfast room with French doors leading out to the garden, an equally impressive double aspect living room and large entrance hall. There is also a downstairs W.C. with hand basin. On the first floor the property continues to impress with two spacious bedrooms both ensuite. The master bedroom also benefits from a walk in wardrobe as well as a beautifully presented ensuite bathroom. There are fine details such as ingresses in the wall to hold shower gels and hidden behind the mirror is a good amount of storage. The second bedroom in addition to the ensuite has a built-in storage. On the landing is a large storage cupboard.