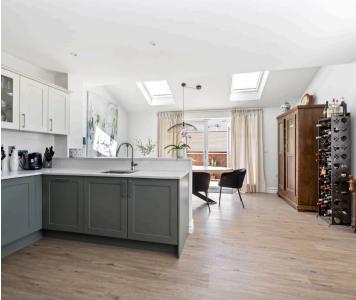

## 16 Church Lane

Southwater, Horsham

A stunning 5 bedroom property with garage and driveway for two cars situated in a popular development in Southwater. This property which is just over 2,5 years old is built to a high specification by Berkeley Homes and offers all the detail you would expect from a highly regarded company. The property offers spacious accommodation over three floors including a gorgeous modern kitchen breakfast room with French doors leading out to the garden, an equally impressive double aspect living room and large entrance hall. There is also a downstairs W.C. with hand basin. On the first floor the property continues to impress with two spacious bedrooms both ensuite. The master bedroom also benefits from a walk in wardrobe as well as a beautifully presented ensuite bathroom. There are fine details such as ingresses in the wall to hold shower gels and hidden behind the mirror is a good amount of storage. The second bedroom in addition to the ensuite has a built-in storage. On the landing is a large storage cupboard.