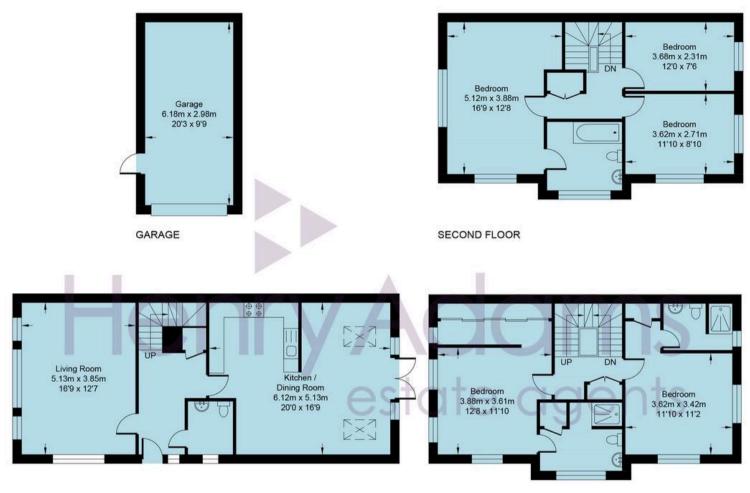

## 16 Church Lane

Southwater, Horsham

A stunning 5 bedroom property with garage and driveway for two cars situated in a popular development in Southwater. This property which is just over 2,5 years old is built to a high specification by Berkeley Homes and offers all the detail you would expect from a highly regarded company. The property offers spacious accommodation over three floors including a gorgeous modern kitchen breakfast room with French doors leading out to the garden, an equally impressive double aspect living room and large entrance hall. There is also a downstairs W.C. with hand basin. On the first floor the property continues to impress with two spacious bedrooms both ensuite. The master bedroom also benefits from a walk in wardrobe as well as a beautifully presented ensuite bathroom. There are fine details such as ingresses in the wall to hold shower gels and hidden behind the mirror is a good amount of storage. The second bedroom in addition to the ensuite has a built-in storage. On the landing is a large storage cupboard.

The second floor has another large bedroom with ensuite bathroom including a bath/shower. There is a large storage airing cupboard on the landing and another two bedrooms.

GROUND FLOOR FIRST FLOOR

## **Church lane**

Approximate Area = 1800 sq ft / 167.2 sq m Garage Area = 198 sq ft / 18.4 sq m Total = 1998 sq ft / 185.6 sq m For identification only - not to scale

Outside the property, from leaving the kitchen you will walk onto a delightful south facing area perfect for outside entertaining with steps leading down further to the garden which is mainly laid to lawn. At the end of the garden is the side access to the garage which has power and lighting. At the front of the garage is the driveway providing parking for two cars to this delightful property.