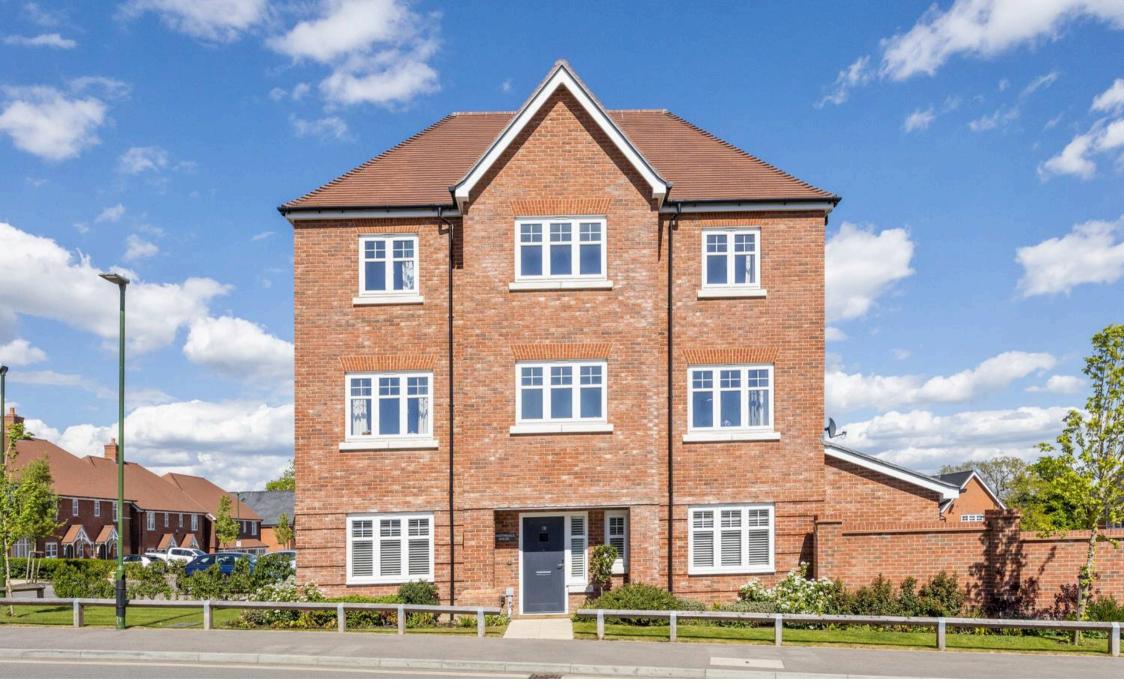

Nightingale House, Church Lane, Southwater Guide Price £700,000

## 16 Church Lane

Southwater, Horsham

A stunning 5 bedroom property with garage and driveway for two cars situated in a popular development in Southwater. This property which is just over 2,5 years old is built to a high specification by Berkeley Homes and offers all the detail you would expect from a highly regarded company. The property offers spacious accommodation over three floors including a gorgeous modern kitchen breakfast room with French doors leading out to the garden, an equally impressive double aspect living room and large entrance hall. There is also a downstairs W.C. with hand basin. On the first floor the property continues to impress with two spacious bedrooms both ensuite. The master bedroom also benefits from a walk in wardrobe as well as a beautifully presented ensuite bathroom. There are fine details such as ingresses in the wall to hold shower gels and hidden behind the mirror is a good amount of storage. The second bedroom in addition to the ensuite has a built-in storage. On the landing is a large storage cupboard.