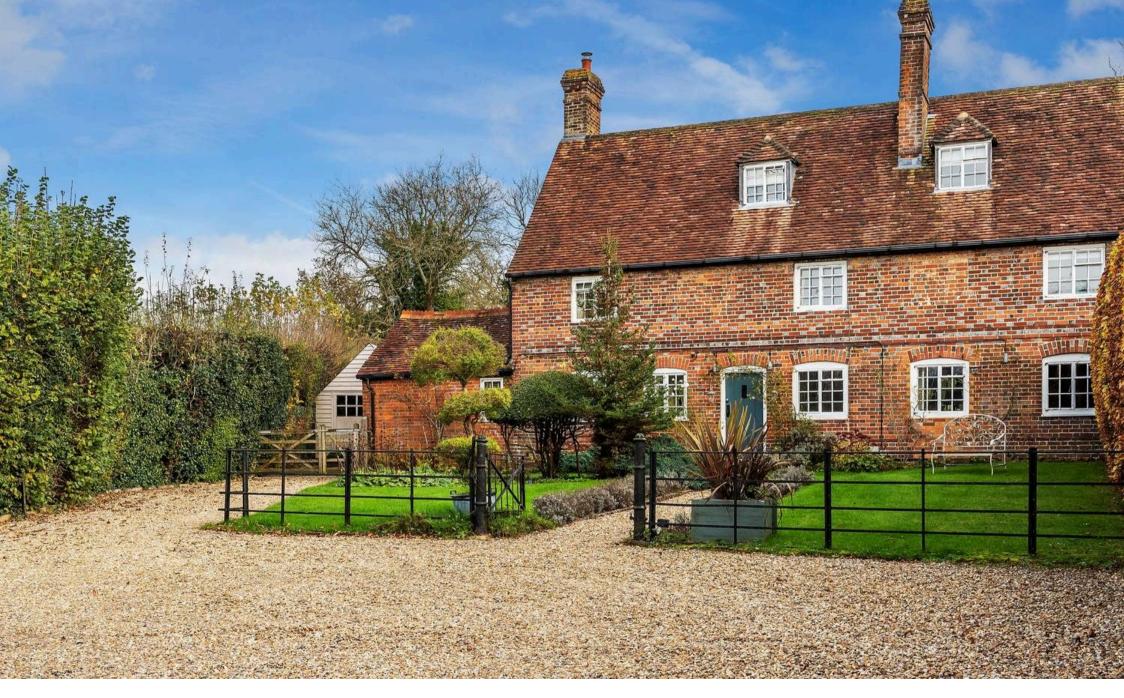

## 2 Forge Cottages Stane Street

Ockley, Dorking

A charming and characterful Grade II listed Village home that sits in the heart of Ockley Village and enjoys views over the Surrey Hills including Leith Hill Tower, there is also access to Horsham and Dorking town centres, nearby Ockley train station and commuter routes to the capital. It is also ideally positioned for access to a selection of local pubs and restaurants and well regarded schools. 2 Forge Cottages offers a versatile blend of living and bedroom space arranged over three floors and historically formed three separate dwellings. There is a comfortable kitchen which has a range of wall and base cabinets, including a range style cooker and a direct access to the rear gardens, there are four reception rooms to the ground floor one of which is a family room which is a recent extension that features bi-fold doors opening up the rear garden terrace and provide a letterbox view to the stunning gardens. The main sitting room has a real wealth of character with exposed wooden beams, an exposed brick fireplace and a log burner which is ideal for crisp winter evenings.

The property also sits within a generous plot with a gravel driveway approach and mature gardens which incorporate useful outbuildings as well as a detached double garage and an outside bothy. The bothy is a useful space and incorporates a utility room with power, lighting and a utility sink.