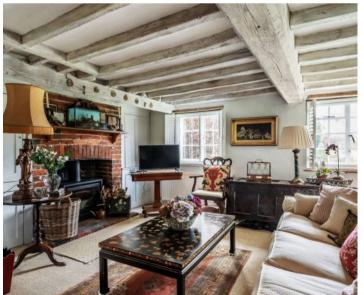

## 2 Forge Cottages Stane Street

Ockley, Dorking

A charming and characterful Grade II listed Village home that sits in the heart of Ockley Village and enjoys views over the Surrey Hills including Leith Hill Tower, there is also access to Horsham and Dorking town centres, nearby Ockley train station and commuter routes to the capital. It is also ideally positioned for access to a selection of local pubs and restaurants and well regarded schools. 2 Forge Cottages offers a versatile blend of living and bedroom space arranged over three floors and historically formed three separate dwellings. There is a comfortable kitchen which has a range of wall and base cabinets, including a range style cooker and a direct access to the rear gardens, there are four reception rooms to the ground floor one of which is a family room which is a recent extension that features bi-fold doors opening up the rear garden terrace and provide a letterbox view to the stunning gardens. The main sitting room has a real wealth of character with exposed wooden beams, an exposed brick fireplace and a log burner which is ideal for crisp winter evenings.