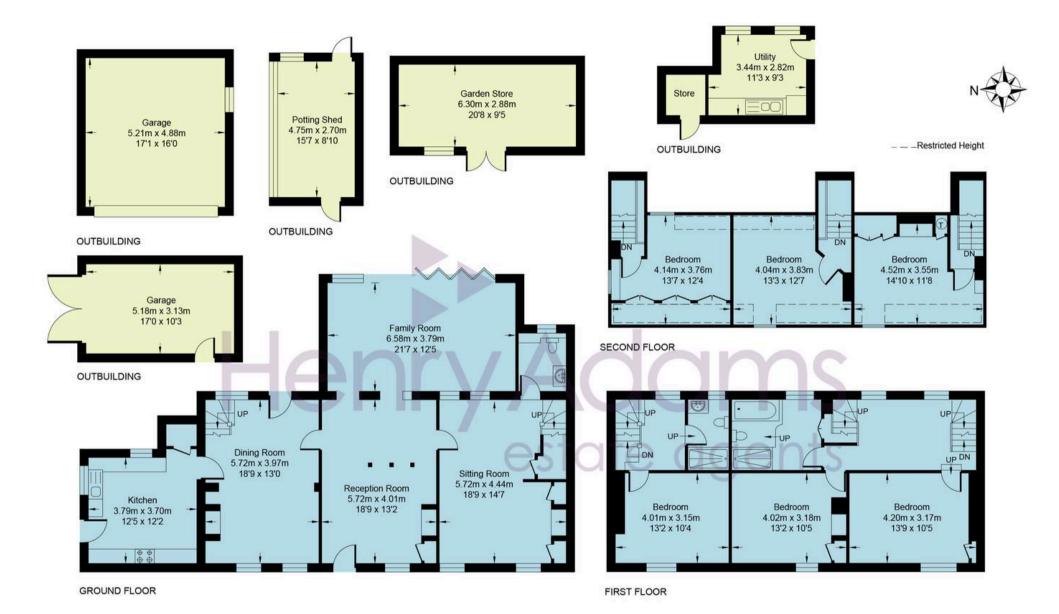

## **Forge Cottages**

Approximate Area = 2672 sq ft / 248.2 sq m Outbuildings = 906 sq ft / 84.2 sq m Total = 3578 sq ft / 332.4 sq m For identification only - not to scale

- Reception hall
- Sitting room and dining room
- Family room with bi-fold doors opening to the garden
- Kitchen / breakfast room and cloakroom
- 6 bedrooms, family bathroom and family shower room
- Double garage and single garage
- Potting shed, garden store and utility room
- Mature rear garden mainly laid to lawn
- Generous gravelled forecourt
- In about 0.6 acres