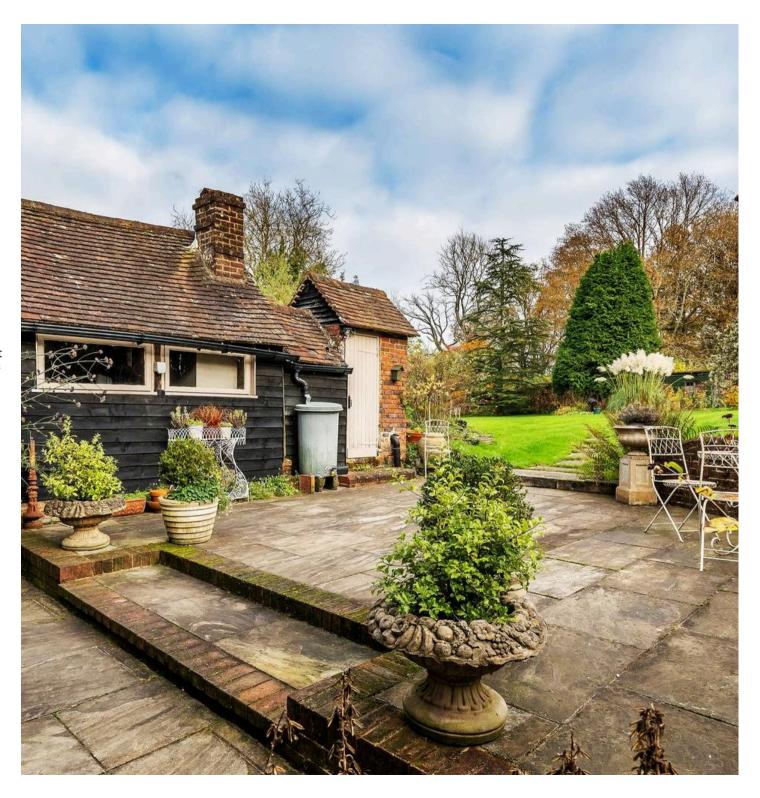

The property also sits within a generous plot with a gravel driveway approach and mature gardens which incorporate useful outbuildings as well as a detached double garage and an outside bothy. The bothy is a useful space and incorporates a utility room with power, lighting and a utility sink.