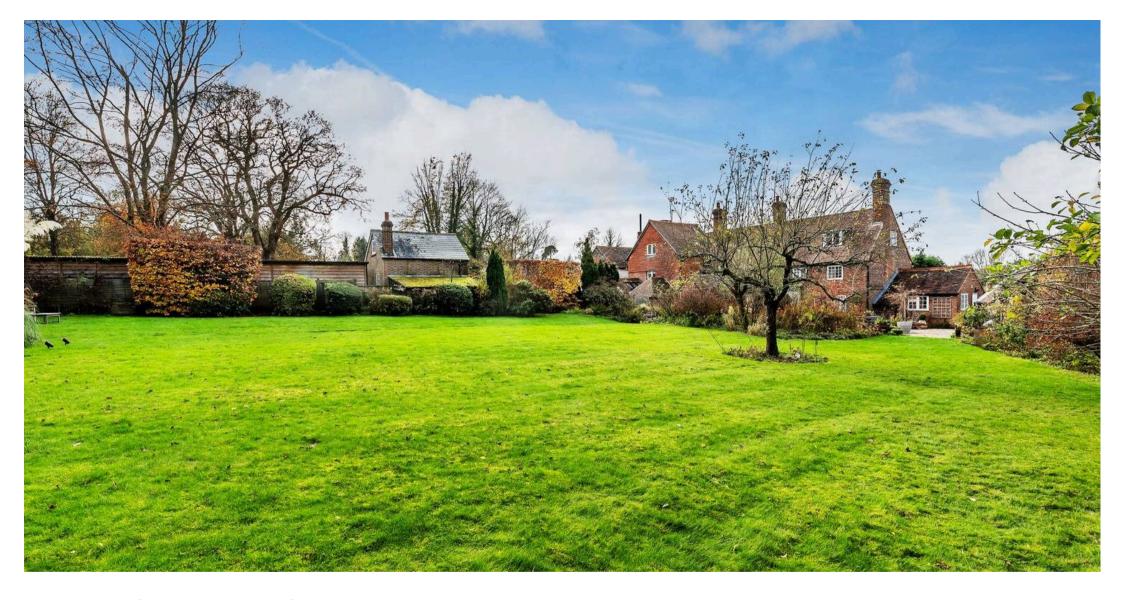

The property also sits within a generous plot with a gravel driveway approach and mature gardens which incorporate useful outbuildings as well as a detached double garage and an outside bothy. The bothy is a useful space and incorporates a utility room with power, lighting and a utility sink.

## **Forge Cottages**

Approximate Area = 2672 sq ft / 248.2 sq m Outbuildings = 906 sq ft / 84.2 sq m Total = 3578 sq ft / 332.4 sq m For identification only - not to scale

- Reception hall
- Sitting room and dining room
- Family room with bi-fold doors opening to the garden
- Kitchen / breakfast room and cloakroom
- 6 bedrooms, family bathroom and family shower room
- Double garage and single garage
- Potting shed, garden store and utility room
- Mature rear garden mainly laid to lawn
- Generous gravelled forecourt
- In about 0.6 acres