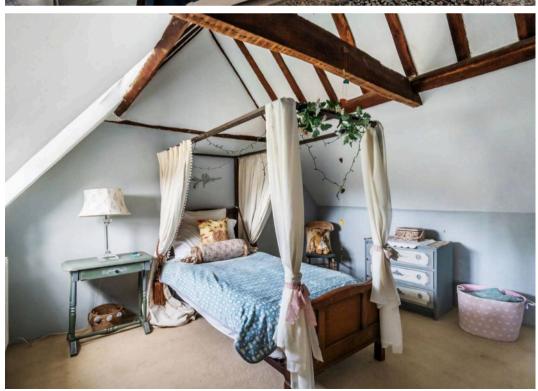

## **Forge Cottages**

Approximate Area = 2672 sq ft / 248.2 sq m Outbuildings = 906 sq ft / 84.2 sq m Total = 3578 sq ft / 332.4 sq m For identification only - not to scale

- Reception hall
- Sitting room and dining room
- Family room with bi-fold doors opening to the garden
- Kitchen / breakfast room and cloakroom
- 6 bedrooms, family bathroom and family shower room
- Double garage and single garage
- Potting shed, garden store and utility room
- Mature rear garden mainly laid to lawn
- Generous gravelled forecourt
- In about 0.6 acres