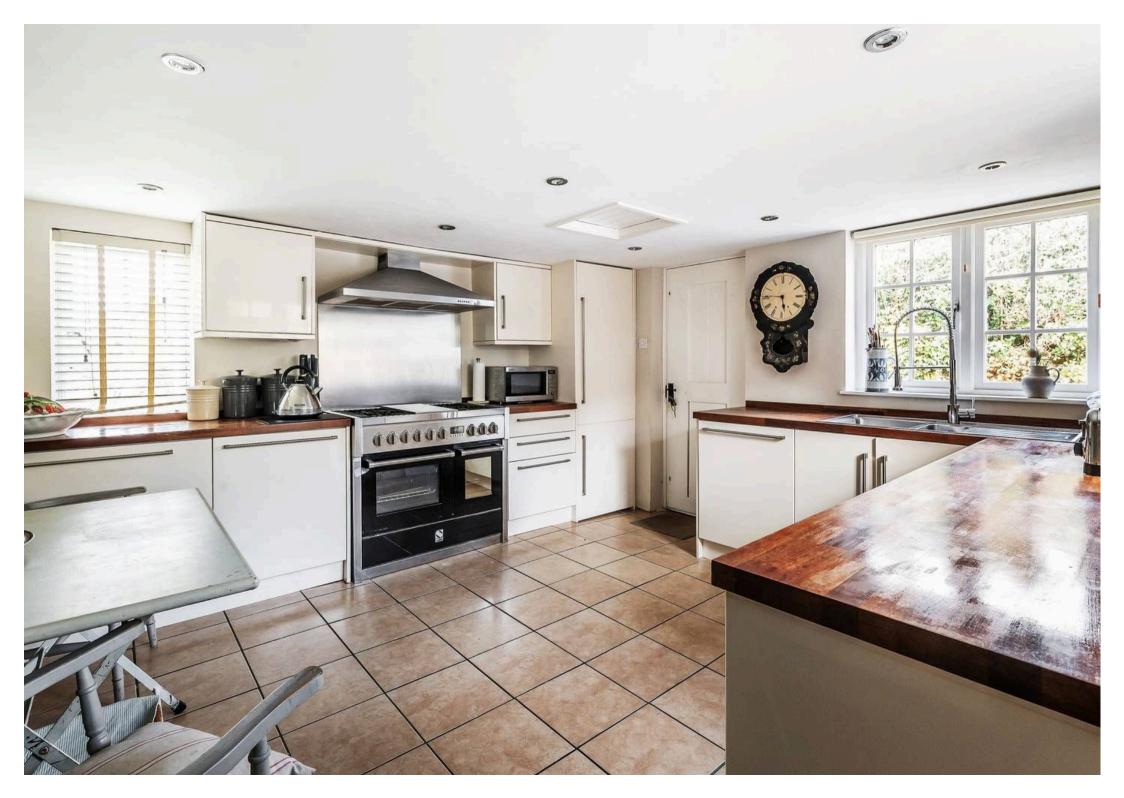

## 2 Forge Cottages Stane Street

Ockley, Dorking

A charming and characterful Grade II listed Village home that sits in the heart of Ockley Village and enjoys views over the Surrey Hills including Leith Hill Tower, there is also access to Horsham and Dorking town centres, nearby Ockley train station and commuter routes to the capital. It is also ideally positioned for access to a selection of local pubs and restaurants and well regarded schools. 2 Forge Cottages offers a versatile blend of living and bedroom space arranged over three floors and historically formed three separate dwellings. There is a comfortable kitchen which has a range of wall and base cabinets, including a range style cooker and a direct access to the rear gardens, there are four reception rooms to the ground floor one of which is a family room which is a recent extension that features bi-fold doors opening up the rear garden terrace and provide a letterbox view to the stunning gardens. The main sitting room has a real wealth of character with exposed wooden beams, an exposed brick fireplace and a log burner which is ideal for crisp winter evenings.