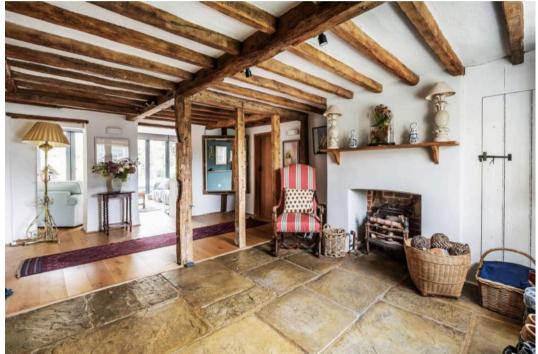

## 2 Forge Cottages Stane Street

Ockley, Dorking

A charming and characterful Grade II listed Village home that sits in the heart of Ockley Village and enjoys views over the Surrey Hills including Leith Hill Tower, there is also access to Horsham and Dorking town centres, nearby Ockley train station and commuter routes to the capital. It is also ideally positioned for access to a selection of local pubs and restaurants and well regarded schools. 2 Forge Cottages offers a versatile blend of living and bedroom space arranged over three floors and historically formed three separate dwellings. There is a comfortable kitchen which has a range of wall and base cabinets, including a range style cooker and a direct access to the rear gardens, there are four reception rooms to the ground floor one of which is a family room which is a recent extension that features bi-fold doors opening up the rear garden terrace and provide a letterbox view to the stunning gardens. The main sitting room has a real wealth of character with exposed wooden beams, an exposed brick fireplace and a log burner which is ideal for crisp winter evenings.