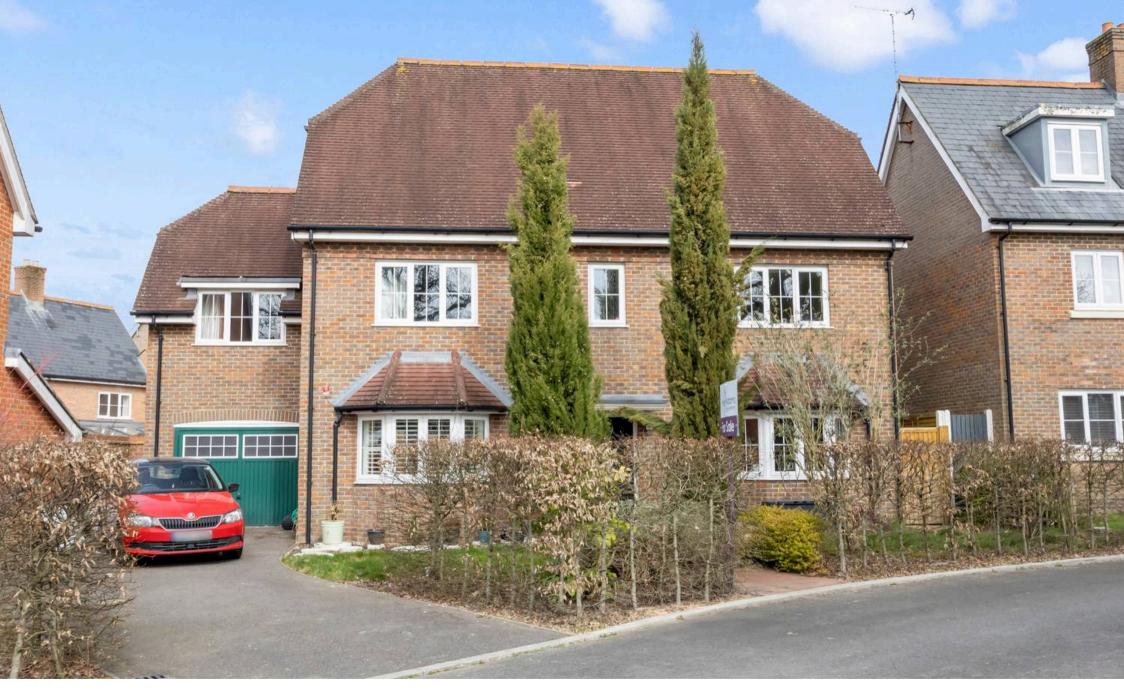

2 Langridge Lane, Broadbridge Heath Guide Price £700,000

## 2 Langridge Lane

Broadbridge Heath, Horsham

A delightful and spacious four bedroom property in a sought after area in Broadbridge Heath. Upon entering this modern detached home, you will be greeted by the generous hallway with double doors leading to the spacious dual aspect bright living room. There are French doors leading off this room to to the rear garden. The kitchen/diner room is also beautifuly presented to a high standard with modern high quality kitchen featuring grey cabinets, LED underlighting, tilling and granite worksurface. The kitchen features a butler sink with integrated appliances of dishwasher and washing machine. The dining area has French doors leading to the garden with large patio which makes an ideal area for alfresco dining. The hallway benefits from cloakroom and under stair cupboard.

## Langridge Lane

- Detached Family Home
- Four Bedrooms
- Spacious Dual Aspect Living Room
- Two Bedrooms with En-suite Shower Rooms
- Beautifully presented Kitchen / Diner
- Main Bedroom with Built in Wardrobes
- Modern Family Bathroom
- Rear Garden with Patio Area
- Driveway Parking and Double Garage
- Access to Well Regarded Schools
- No Ongoing Chain