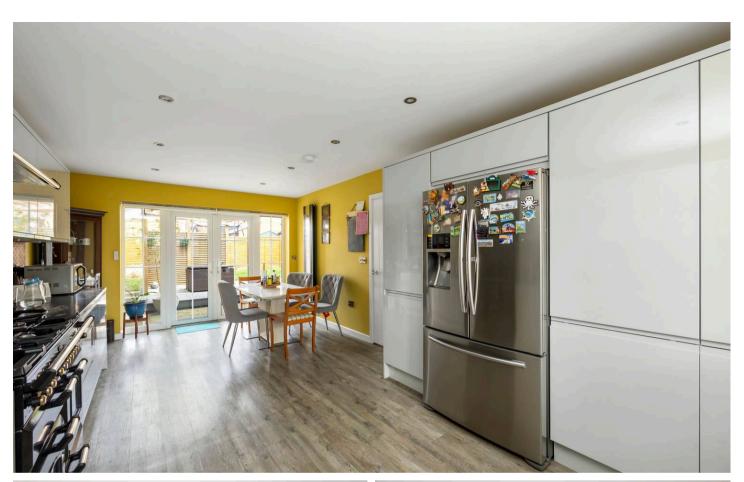

## 2 Langridge Lane

Broadbridge Heath, Horsham

A delightful and spacious four bedroom property in a sought after area in Broadbridge Heath. Upon entering this modern detached home, you will be greeted by the generous hallway with double doors leading to the spacious dual aspect bright living room. There are French doors leading off this room to to the rear garden. The kitchen/diner room is also beautifuly presented to a high standard with modern high quality kitchen featuring grey cabinets, LED underlighting, tilling and granite worksurface. The kitchen features a butler sink with integrated appliances of dishwasher and washing machine. The dining area has French doors leading to the garden with large patio which makes an ideal area for alfresco dining. The hallway benefits from cloakroom and under stair cupboard.