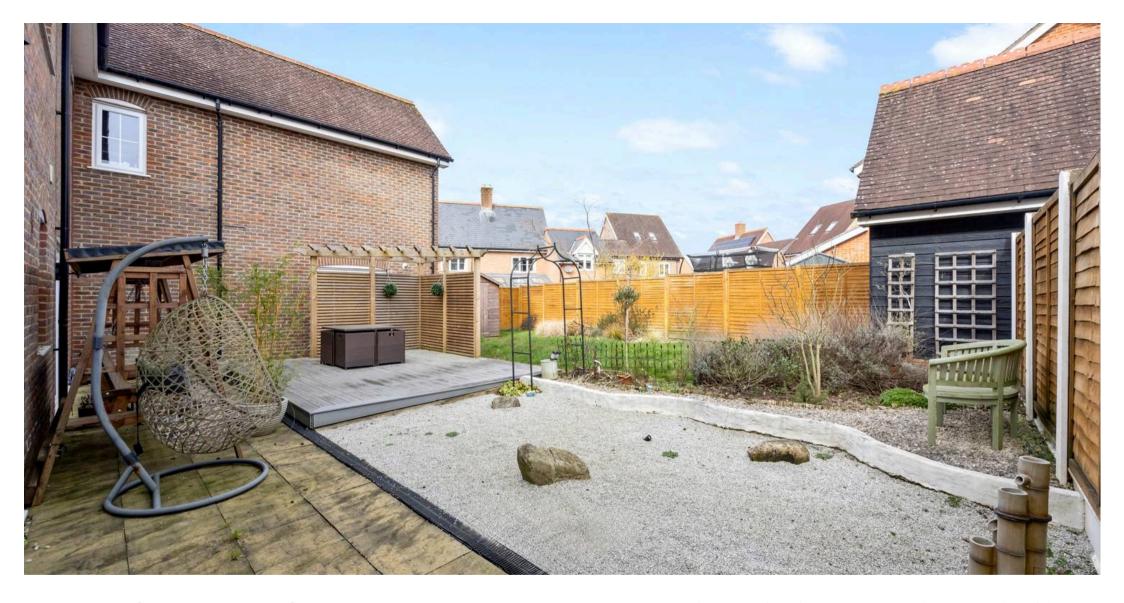

## 2 Langridge Lane

Broadbridge Heath, Horsham

A delightful and spacious four bedroom property in a sought after area in Broadbridge Heath. Upon entering this modern detached home, you will be greeted by the generous hallway with double doors leading to the spacious dual aspect bright living room. There are French doors leading off this room to to the rear garden. The kitchen/diner room is also beautifuly presented to a high standard with modern high quality kitchen featuring grey cabinets, LED underlighting, tilling and granite worksurface. The kitchen features a butler sink with integrated appliances of dishwasher and washing machine. The dining area has French doors leading to the garden with large patio which makes an ideal area for alfresco dining. The hallway benefits from cloakroom and under stair cupboard.

## Langridge Lane

- Detached Family Home
- Four Bedrooms
- Spacious Dual Aspect Living Room
- Two Bedrooms with En-suite Shower Rooms
- Beautifully presented Kitchen / Diner
- Main Bedroom with Built in Wardrobes
- Modern Family Bathroom
- Rear Garden with Patio Area
- Driveway Parking and Double Garage
- Access to Well Regarded Schools
- No Ongoing Chain