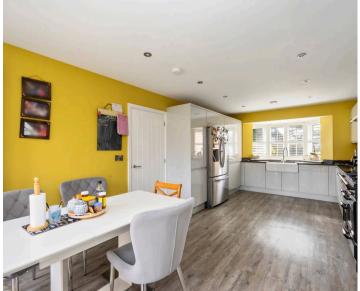

## 2 Langridge Lane

Broadbridge Heath, Horsham

A delightful and spacious four bedroom property in a sought after area in Broadbridge Heath. Upon entering this modern detached home, you will be greeted by the generous hallway with double doors leading to the spacious dual aspect bright living room. There are French doors leading off this room to to the rear garden. The kitchen/diner room is also beautifuly presented to a high standard with modern high quality kitchen featuring grey cabinets, LED underlighting, tilling and granite worksurface. The kitchen features a butler sink with integrated appliances of dishwasher and washing machine. The dining area has French doors leading to the garden with large patio which makes an ideal area for alfresco dining. The hallway benefits from cloakroom and under stair cupboard.