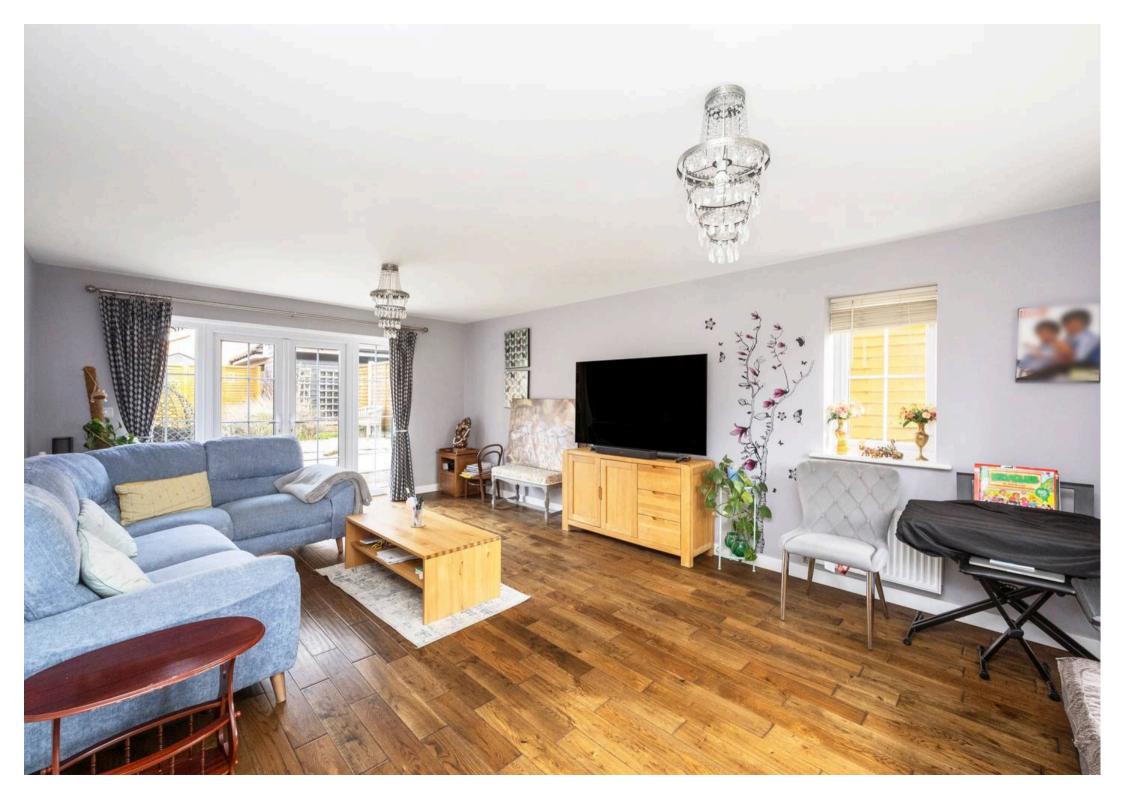

## 2 Langridge Lane

Broadbridge Heath, Horsham

A delightful and spacious four bedroom property in a sought after area in Broadbridge Heath. Upon entering this modern detached home, you will be greeted by the generous hallway with double doors leading to the spacious dual aspect bright living room. There are French doors leading off this room to to the rear garden. The kitchen/diner room is also beautifuly presented to a high standard with modern high quality kitchen featuring grey cabinets, LED underlighting, tilling and granite worksurface. The kitchen features a butler sink with integrated appliances of dishwasher and washing machine. The dining area has French doors leading to the garden with large patio which makes an ideal area for alfresco dining. The hallway benefits from cloakroom and under stair cupboard.