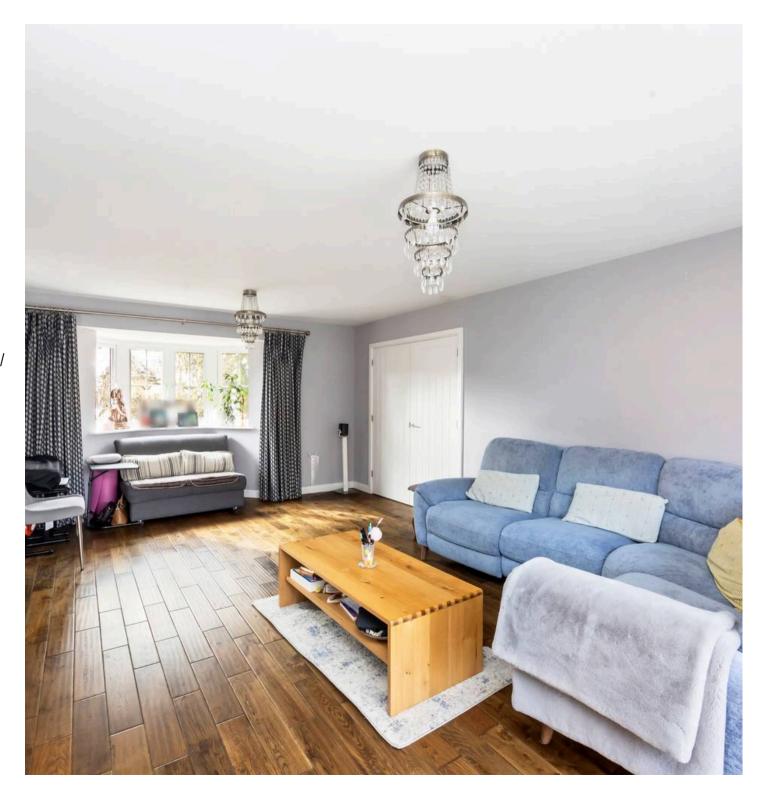

## 2 Langridge Lane

Broadbridge Heath, Horsham

A delightful and spacious four bedroom property in a sought after area in Broadbridge Heath. Upon entering this modern detached home, you will be greeted by the generous hallway with double doors leading to the spacious dual aspect bright living room. There are French doors leading off this room to to the rear garden. The kitchen/diner room is also beautifuly presented to a high standard with modern high quality kitchen featuring grey cabinets, LED underlighting, tilling and granite worksurface. The kitchen features a butler sink with integrated appliances of dishwasher and washing machine. The dining area has French doors leading to the garden with large patio which makes an ideal area for alfresco dining. The hallway benefits from cloakroom and under stair cupboard.