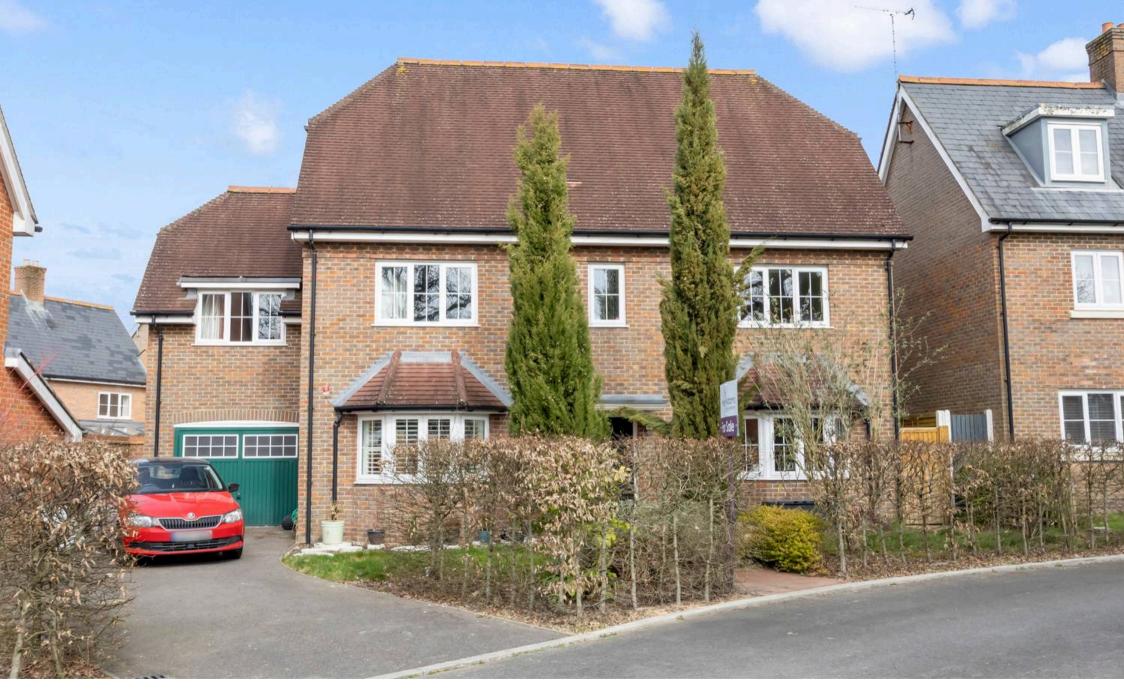

2 Langridge Lane, Broadbridge Heath Guide Price £750,000

## 2 Langridge Lane

Broadbridge Heath, Horsham

A delightful and spacious four bedroom property in a sought after area in Broadbridge Heath. Upon entering this modern detached home, you will be greeted by the generous hallway with double doors leading to the spacious dual aspect bright living room. There are French doors leading off this room to to the rear garden. The kitchen/diner room is also beautifuly presented to a high standard with modern high quality kitchen featuring grey cabinets, LED underlighting, tilling and granite worksurface. The kitchen features a butler sink with integrated appliances of dishwasher and washing machine. The dining area has French doors leading to the garden with large patio which makes an ideal area for alfresco dining. The hallway benefits from cloakroom and under stair cupboard.

## Langridge Lane

- Detached Family Home
- Four Bedrooms
- Spacious Dual Aspect Living Room
- Two Bedrooms with En-suite Shower Rooms
- Beautifully presented Kitchen / Diner
- Main Bedroom with Built in Wardrobes
- Modern Family Bathroom
- Rear Garden with Patio Area
- Driveway Parking and Double Garage
- Access to Well Regarded Schools
- No Ongoing Chain