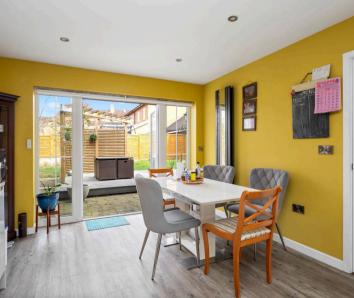

## 2 Langridge Lane

Broadbridge Heath, Horsham

A delightful and spacious four bedroom property in a sought after area in Broadbridge Heath. Upon entering this modern detached home, you will be greeted by the generous hallway with double doors leading to the spacious dual aspect bright living room. There are French doors leading off this room to to the rear garden. The kitchen/diner room is also beautifuly presented to a high standard with modern high quality kitchen featuring grey cabinets, LED underlighting, tilling and granite worksurface. The kitchen features a butler sink with integrated appliances of dishwasher and washing machine. The dining area has French doors leading to the garden with large patio which makes an ideal area for alfresco dining. The hallway benefits from cloakroom and under stair cupboard.