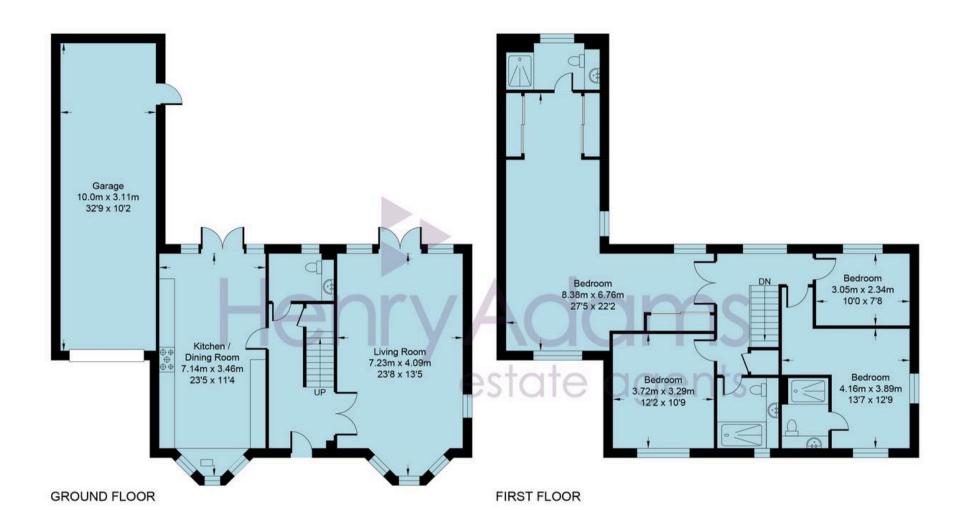

## 2 Langridge Lane

Broadbridge Heath, Horsham

A delightful and spacious four bedroom property in a sought after area in Broadbridge Heath. Upon entering this modern detached home, you will be greeted by the generous hallway with double doors leading to the spacious dual aspect bright living room. There are French doors leading off this room to to the rear garden. The kitchen/diner room is also beautifuly presented to a high standard with modern high quality kitchen featuring grey cabinets, LED underlighting, tilling and granite worksurface. The kitchen features a butler sink with integrated appliances of dishwasher and washing machine. The dining area has French doors leading to the garden with large patio which makes an ideal area for alfresco dining. The hallway benefits from cloakroom and under stair cupboard.

To the first floor the property continues to impress with four double bedrooms. The principle is particularly impressive with double doors lead into the expansive main bedroom with built-in mirrored wardrobes and a shower en-suite. The second bedroom also benefits from a shower en-suite and modern decor family bathroom with separate bath and handheld shower.

## Langridge Lane

- Detached Family Home
- Four Bedrooms
- Spacious Dual Aspect Living Room
- Two Bedrooms with En-suite Shower Rooms
- Beautifully presented Kitchen / Diner
- Main Bedroom with Built in Wardrobes
- Modern Family Bathroom
- Rear Garden with Patio Area
- Driveway Parking and Double Garage
- Access to Well Regarded Schools
- No Ongoing Chain