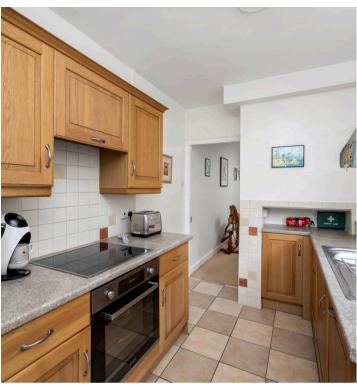

The property is approached via a a path. On entering the property, you will notice the classic period design with a front sitting room with multi fuel feature fireplace and bay window overlooking the front garden. Back to the entrance hall there is a good sized storage cupboard as well as plenty of room for storage under the stairs. There is also a dining room again with more built in storage and double doors out to the garden. There is a door leading from the dining room to the kitchen which is fitted with a washing machine, dish washer as well as induction hob and electric oven with a range of wall and floor units and window over the sink looking out to the courtyard area of the garden. Continuing further into the property there is a utility area with ample storage and houses the boiler access to the downstairs W.C with sink is