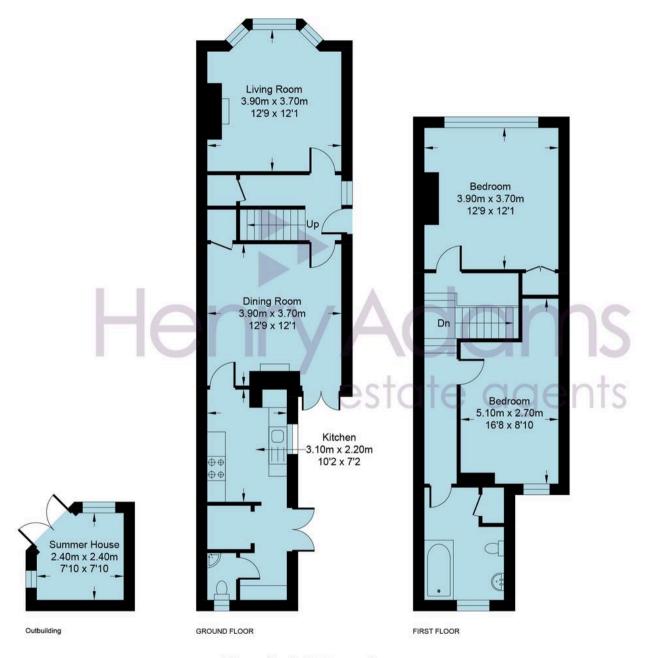

The property is approached via a a path. On entering the property, you will notice the classic period design with a front sitting room with multi fuel feature fireplace and bay window overlooking the front garden. Back to the entrance hall there is a good sized storage cupboard as well as plenty of room for storage under the stairs. There is also a dining room again with more built in storage and double doors out to the garden. There is a door leading from the dining room to the kitchen which is fitted with a washing machine, dish washer as well as induction hob and electric oven with a range of wall and floor units and window over the sink looking out to the courtyard area of the garden. Continuing further into the property there is a utility area with ample storage and houses the boiler access to the downstairs W.C with sink is

Upstairs there are two double bedrooms with the principle benefitting from built in storage. The second bedroom has a natural place for a wardrobe and window overlooking the garden. There is also the landing leading down the the family bathroom which is modern and offers bath with wall mounted shower, W.C and sink as well as airing cupboard. Outside the front garden is mainly laid to lawn interspersed with shrubs and bushes. To the rear is a patio courtyard area ideal for al-fresco dining leading to the garden which is mainly laid to lawn with well stocked mature borders. There is a summer house at the end of the garden.

## **Henfield Road**

Approximate Area = 984.46 sq ft / 91.46 sq m Outbuilding Area = 54.68 sq ft / 5.08 sq m Total = 1039.14 sq ft / 96.54 sq m For identification only - not to scale