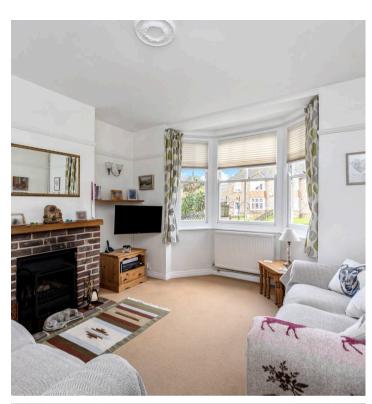

The property is approached via a a path. On entering the property, you will notice the classic period design with a front sitting room with multi fuel feature fireplace and bay window overlooking the front garden. Back to the entrance hall there is a good sized storage cupboard as well as plenty of room for storage under the stairs. There is also a dining room again with more built in storage and double doors out to the garden. There is a door leading from the dining room to the kitchen which is fitted with a washing machine, dish washer as well as induction hob and electric oven with a range of wall and floor units and window over the sink looking out to the courtyard area of the garden. Continuing further into the property there is a utility area with ample storage and houses the boiler access to the downstairs W.C with sink is