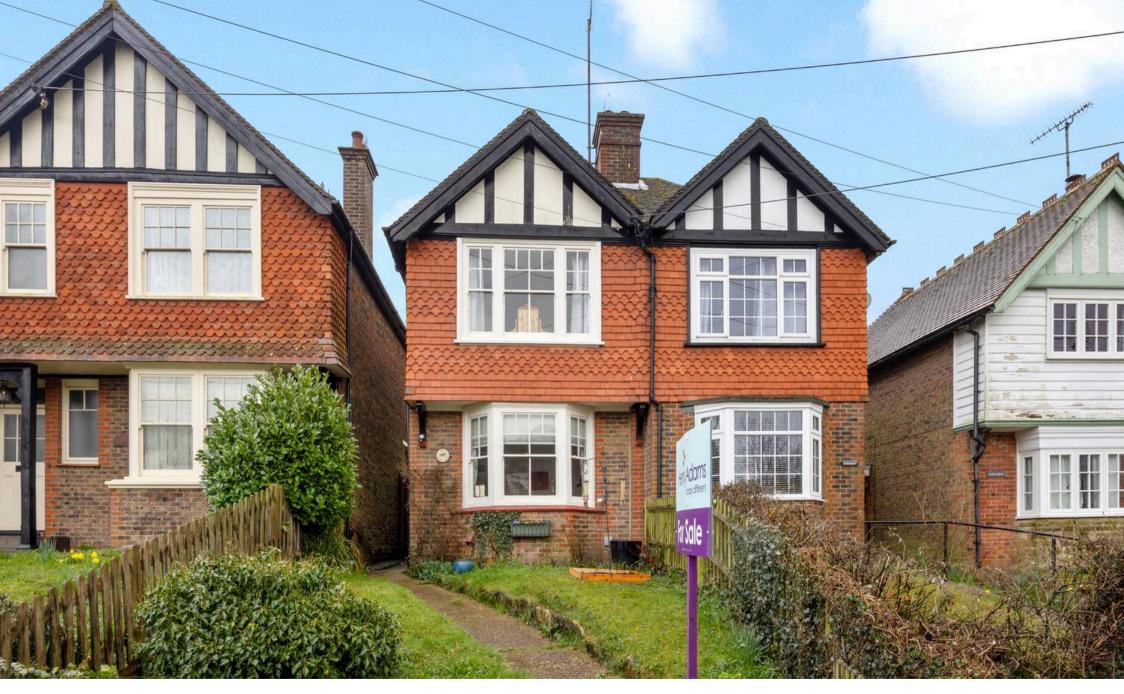

## Cowfold, Horsham

A charming period property located in the sought after location of Cowfold. This property currently offers two bedrooms but could be converted to three (subject to any necessary planning or building regulations.

The property is approached via a a path. On entering the property, you will notice the classic period design with a front sitting room with multi fuel feature fireplace and bay window overlooking the front garden. Back to the entrance hall there is a good sized storage cupboard as well as plenty of room for storage under the stairs. There is also a dining room again with more built in storage and double doors out to the garden. There is a door leading from the dining room to the kitchen which is fitted with a washing machine, dish washer as well as induction hob and electric oven with a range of wall and floor units and window over the sink looking out to the courtyard area of the garden. Continuing further into the property there is a utility area with ample storage and houses the boiler access to the downstairs W.C with sink is