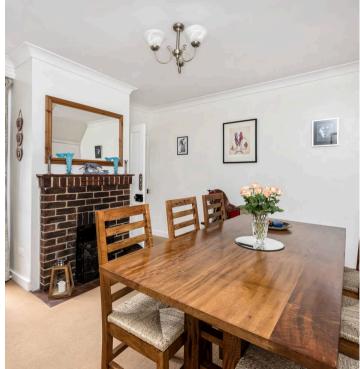

The property is approached via a a path. On entering the property, you will notice the classic period design with a front sitting room with multi fuel feature fireplace and bay window overlooking the front garden. Back to the entrance hall there is a good sized storage cupboard as well as plenty of room for storage under the stairs. There is also a dining room again with more built in storage and double doors out to the garden. There is a door leading from the dining room to the kitchen which is fitted with a washing machine, dish washer as well as induction hob and electric oven with a range of wall and floor units and window over the sink looking out to the courtyard area of the garden. Continuing further into the property there is a utility area with ample storage and houses the boiler access to the downstairs W.C with sink is