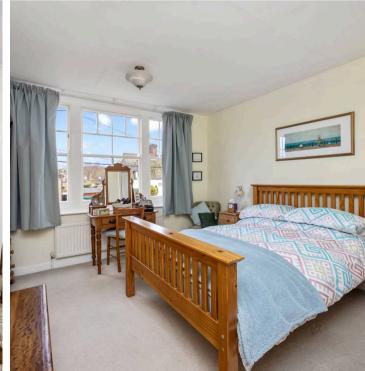

Upstairs there are two double bedrooms with the principle benefitting from built in storage. The second bedroom has a natural place for a wardrobe and window overlooking the garden. There is also the landing leading down the the family bathroom which is modern and offers bath with wall mounted shower, W.C and sink as well as airing cupboard. Outside the front garden is mainly laid to lawn interspersed with shrubs and bushes. To the rear is a patio courtyard area ideal for al-fresco dining leading to the garden which is mainly laid to lawn with well stocked mature borders. There is a summer house at the end of the garden.