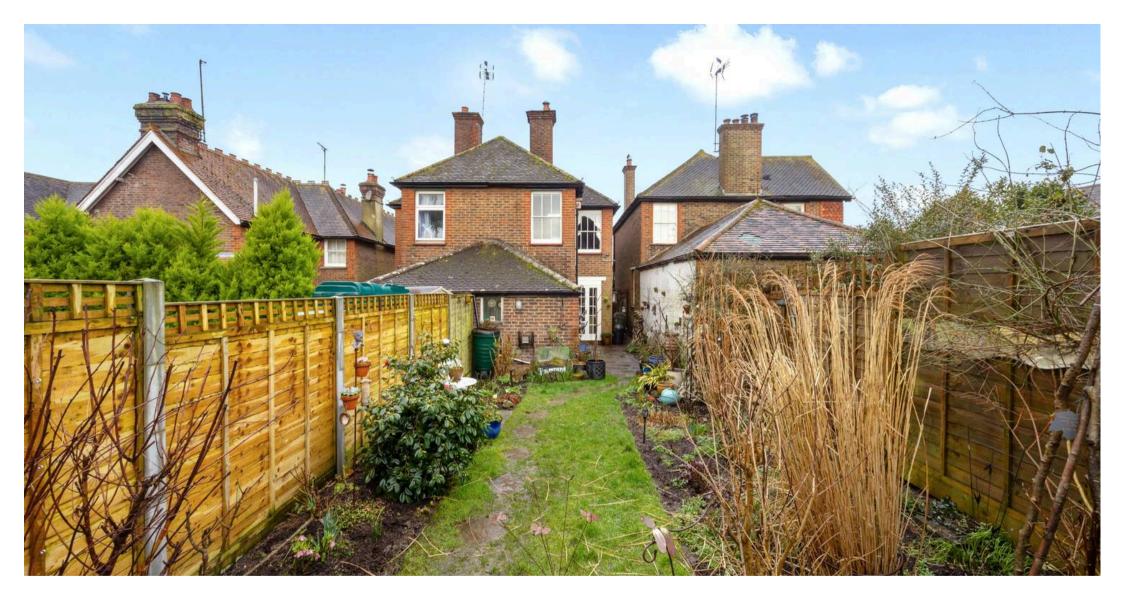

Upstairs there are two double bedrooms with the principle benefitting from built in storage. The second bedroom has a natural place for a wardrobe and window overlooking the garden. There is also the landing leading down the the family bathroom which is modern and offers bath with wall mounted shower, W.C and sink as well as airing cupboard. Outside the front garden is mainly laid to lawn interspersed with shrubs and bushes. To the rear is a patio courtyard area ideal for al-fresco dining leading to the garden which is mainly laid to lawn with well stocked mature borders. There is a summer house at the end of the garden.