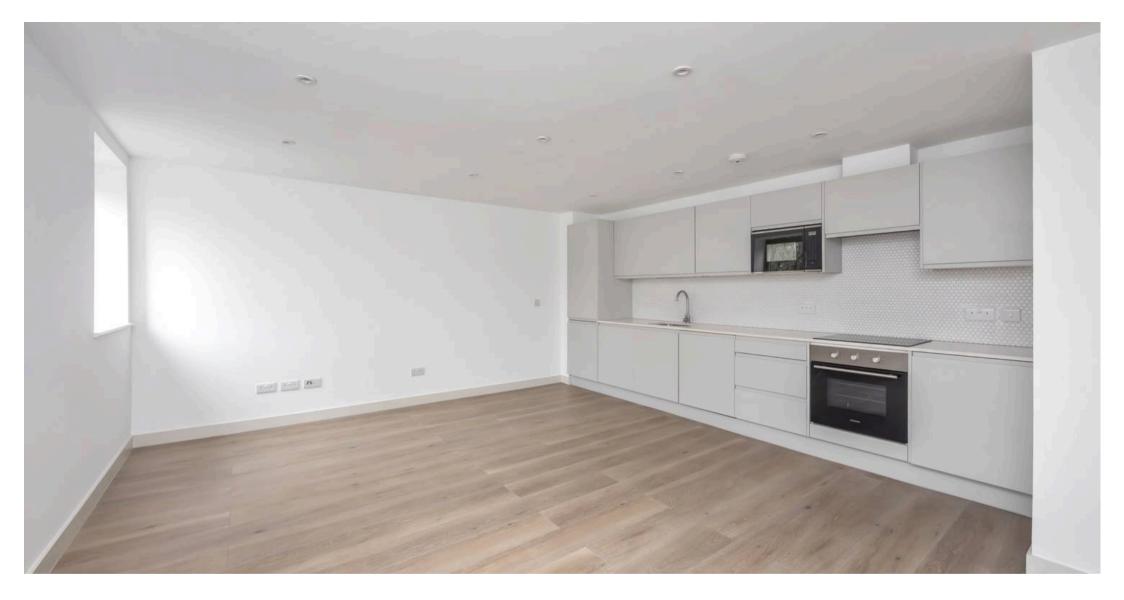

The accommodation comprises entrance hallway with storage cupboard ideal for a washer/dryer airing/utility cupboard with washer/dryer. Modern open plan kitchen/dining/ living area with a range of wall and base units and integrated appliances, spacious double bedroom and shower room finished to a high specification.