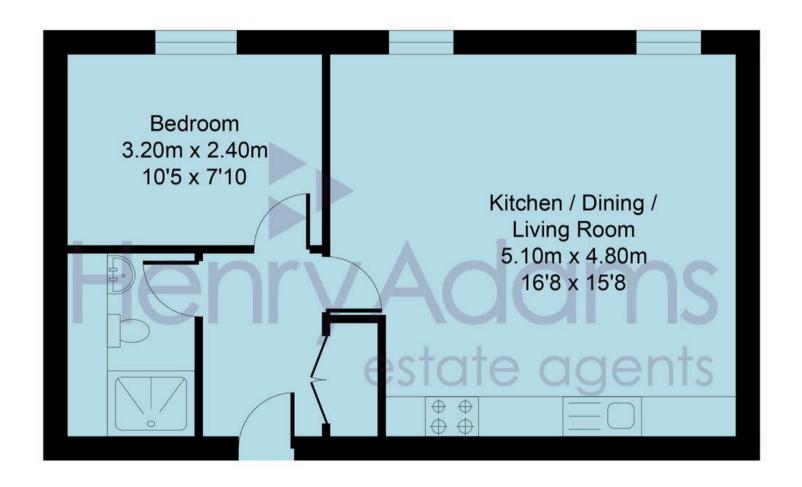

## Mill Bay Lane

Approximate Area = 434.0 sq ft / 40.32 sq m

Total = 434.0 sq ft / 40.32 sq m

For identification only - not to scale