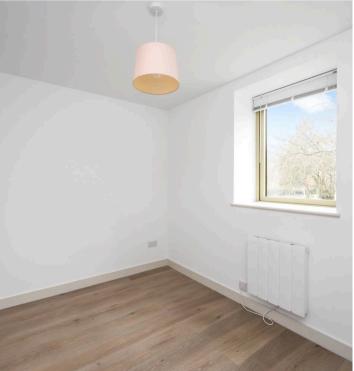

The accommodation comprises entrance hallway with storage cupboard ideal for a washer/dryer airing/utility cupboard with washer/dryer. Modern open plan kitchen/dining/ living area with a range of wall and base units and integrated appliances, spacious double bedroom and shower room finished to a high specification.