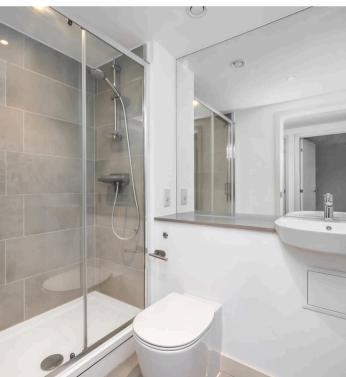

The accommodation comprises entrance hallway with storage cupboard ideal for a washer/dryer airing/utility cupboard with washer/dryer. Modern open plan kitchen/dining/ living area with a range of wall and base units and integrated appliances, spacious double bedroom and shower room finished to a high specification.