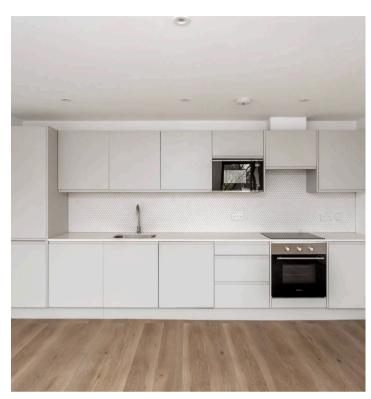

The accommodation comprises entrance hallway with storage cupboard ideal for a washer/dryer airing/utility cupboard with washer/dryer. Modern open plan kitchen/dining/ living area with a range of wall and base units and integrated appliances, spacious double bedroom and shower room finished to a high specification.