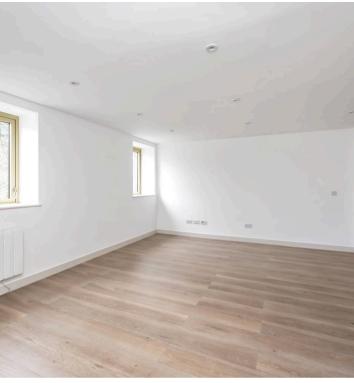

The accommodation comprises entrance hallway with storage cupboard ideal for a washer/dryer airing/utility cupboard with washer/dryer. Modern open plan kitchen/dining/ living area with a range of wall and base units and integrated appliances, spacious double bedroom and shower room finished to a high specification.