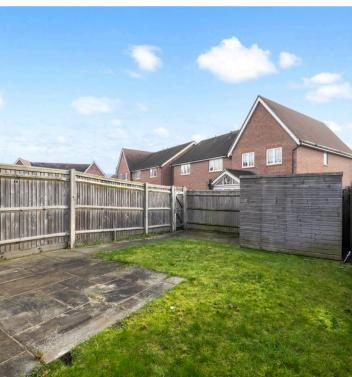

The rear garden is mainly laid to lawn with patio area perfect for al fresco dining during the summer months and a gate to the rear. To the front of the property there is off road parking for two cars.

n.b. The adjoining garage is for the neighbouring property.

Council Tax band: E

EPC Energy Efficiency Rating: B

EPC Environmental Impact Rating: B