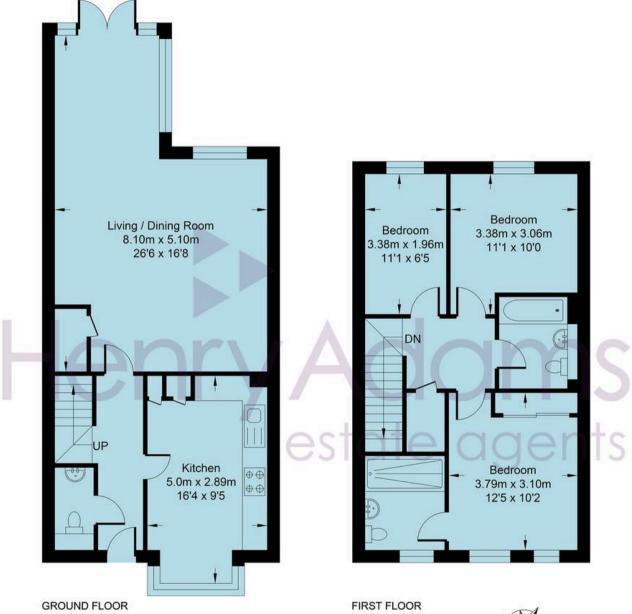

## 30 Highwood Crescent

Horsham, Horsham

This stunning three bedroom semi detached contemporary family home is situated in the sought after Highwood Village development being built by Berkerley Homes.

The property features a high specification throughout with spacious open plan living. Upon entering, the entrance hallway welcomes you and leads to the downstairs WC and stair case to the first floor. The modern kitchen enjoys a box bay window allowing superb degrees of light with a range of white gloss wall and base units with contrasting work surfaces running through. The kitchen includes integrated appliances of fridge/freezer, Zanussi oven and induction hob, microwave, dishwasher and washing machine. The light open plan sitting/dining room provides plenty of space with high vaulted ceiling and bifold doors to the patio terrace. To the first floor, bedroom one is of generous proportions with sliding built-in wardrobes and an en-suite with walk-in shower, this features an excellent specification with Laufen bathroom ware and Vado fitments, There are two further bedrooms, a family bathroom with an equally high specification with a bath featuring an overhead shower, a wash hand basin and a low level WC.

## **Highwood Crescent**

Approximate Area = 1114.17 sq ft / 103.51 sq m

Total = 1114.17 sq ft / 103.51 sq m

For identification only - not to scale