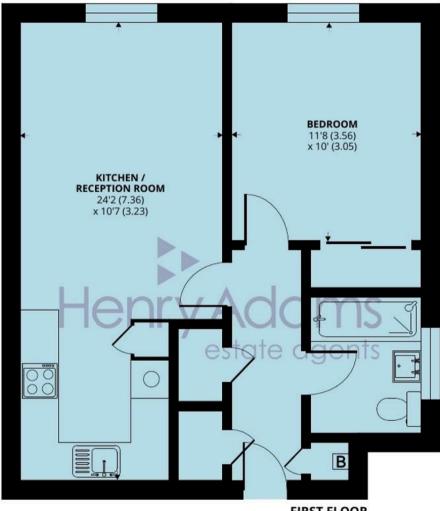

FIRST FLOOR

## 8 The Maltings, Arundale Walk, Horsham, RH12 1QG

Approximate Area = 501 sq ft / 46.5 sq m

For identification only - Not to scale