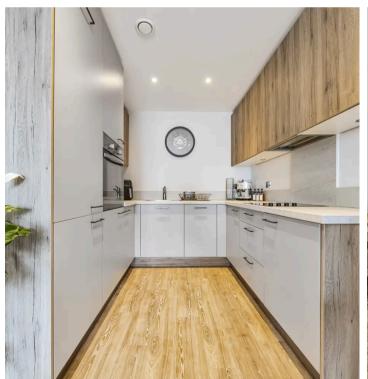

## 8 The Maltings Arundale Walk

Horsham, Horsham

A stunning and beautifully presented one bedroom apartment offering outstanding views. This apartment comes with a superb, high end specification as expected with a Berkeley home. The communal areas immediately impress and there is lift access to all floors. The reception hallway welcomes you and has ample storage space and leads through to the open plan kitchen/dining/sitting room. The kitchen has been finished to a high specification with integral appliances. The bathroom is equally as impressive with white bathroom-ware, it is presented to a modern and contemporary style with full height wall tiling. The bedroom has a fitted wardrobe and enjoys elevated views.