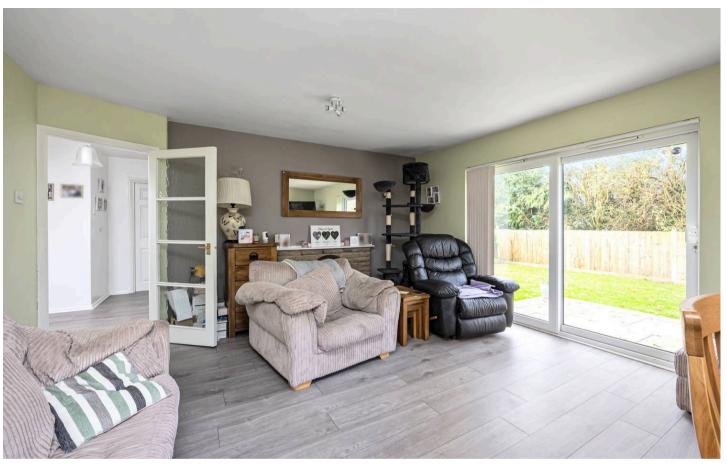

## The Gables Dorking Road

Kingsfold, Horsham

Detached spacious three bedroom chalet bungalow located in a semi-rural setting in the village of Kingsfold.

The accommodation is set over two floors with welcoming entrance hall, the kitchen provides a good amount of light and is finished to a high standard with plenty of storage space provided by the wall and base units. The light and spacious double aspect lounge has a fire place and room for a dining table with patio doors leading out to the rear garden. There is an additional reception room and bedroom which is currently being used as a playroom. The modern bathroom has shower over the bath with low level WC and basin.

## **Dorking Road**

Approximate Area = 1252.81 sq ft / 116.39 sq m Garage = 156.18 sq ft / 14.51 sq m Total = 1408.99 sq ft / 130.90 sq m For identification only - not to scale

There is a pretty front garden bordered by shrubs large driveway with parking for several vehicles and a garage, side gated access to the private rear garden which wraps round the side of the property with patio and decking area, mature bushes and trees to the boundary providing a good level of privacy.