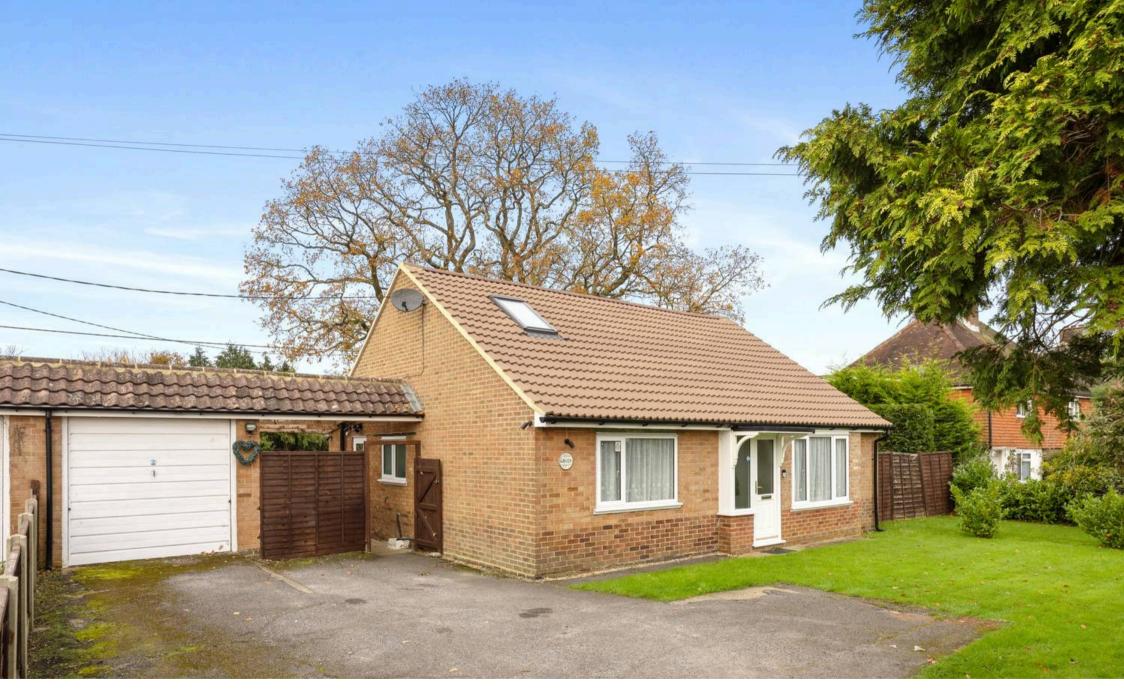

The Gables Dorking Road, Kingsfold In Excess of £480,000

## The Gables Dorking Road

Kingsfold, Horsham

Detached spacious three bedroom chalet bungalow located in a semi-rural setting in the village of Kingsfold.

The accommodation is set over two floors with welcoming entrance hall, the kitchen provides a good amount of light and is finished to a high standard with plenty of storage space provided by the wall and base units. The light and spacious double aspect lounge has a fire place and room for a dining table with patio doors leading out to the rear garden. There is an additional reception room and bedroom which is currently being used as a playroom. The modern bathroom has shower over the bath with low level WC and basin.

Located to the north of Horsham offering stunning country side views and a short walk to the local country pub.

- Three bedroom Chalet Bungalow
- Two Reception
- Access to Horsham and Dorking
- Large Driveway and Garage
- Semi-rural Location