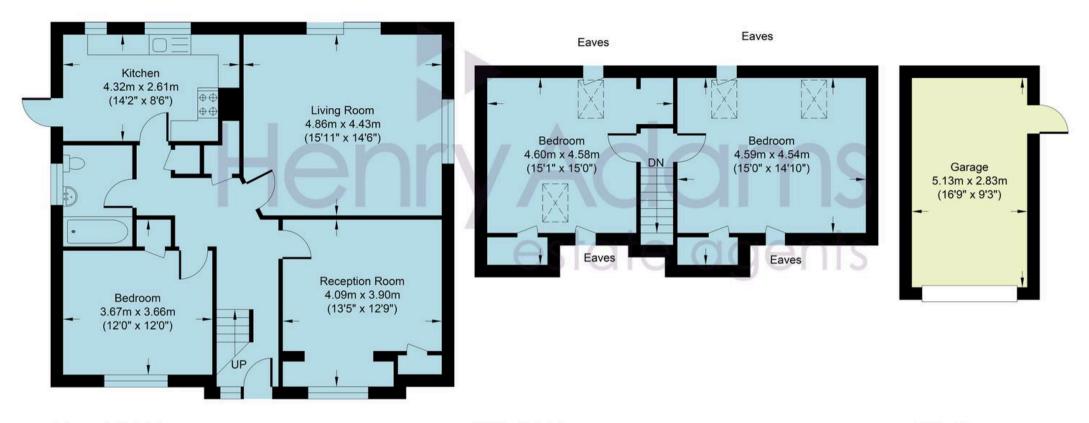

To the first floor there are two good sized double bedrooms with eaves storage.

**GROUND FLOOR** 

FIRST FLOOR

GARAGE

## **Dorking Road**

Approximate Area = 1252.81 sq ft / 116.39 sq m Garage = 156.18 sq ft / 14.51 sq m Total = 1408.99 sq ft / 130.90 sq m For identification only - not to scale

There is a pretty front garden bordered by shrubs large driveway with parking for several vehicles and a garage, side gated access to the private rear garden which wraps round the side of the property with patio and decking area, mature bushes and trees to the boundary providing a good level of privacy.