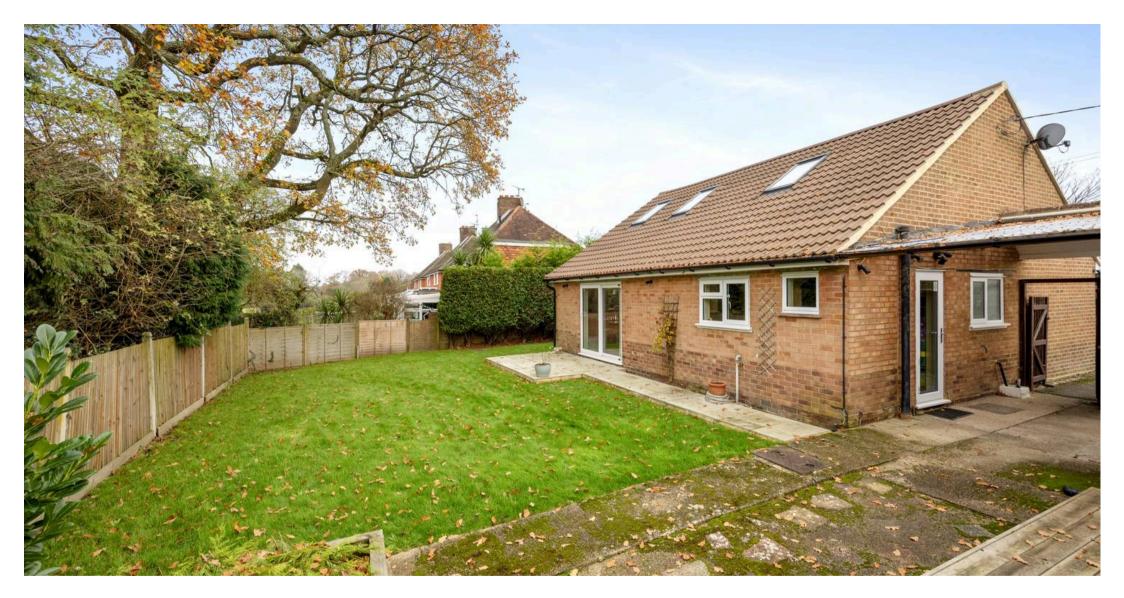

## **Dorking Road**

Approximate Area = 1252.81 sq ft / 116.39 sq m Garage = 156.18 sq ft / 14.51 sq m Total = 1408.99 sq ft / 130.90 sq m For identification only - not to scale

There is a pretty front garden bordered by shrubs large driveway with parking for several vehicles and a garage, side gated access to the private rear garden which wraps round the side of the property with patio and decking area, mature bushes and trees to the boundary providing a good level of privacy.