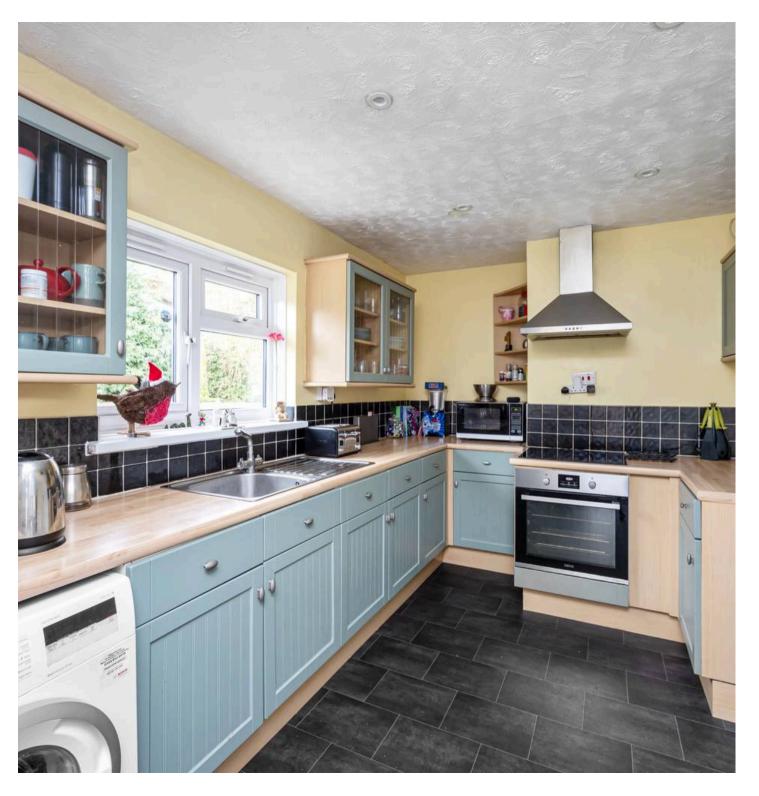

## The Gables Dorking Road

Kingsfold, Horsham

Detached spacious three bedroom chalet bungalow located in a semi-rural setting in the village of Kingsfold.

The accommodation is set over two floors with welcoming entrance hall, the kitchen provides a good amount of light and is finished to a high standard with plenty of storage space provided by the wall and base units. The light and spacious double aspect lounge has a fire place and room for a dining table with patio doors leading out to the rear garden. There is an additional reception room and bedroom which is currently being used as a playroom. The modern bathroom has shower over the bath with low level WC and basin.