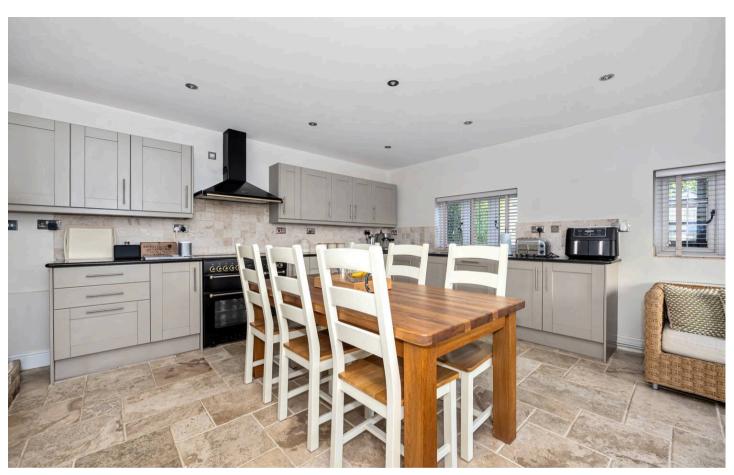

Spacious lounge with wood flooring, high ceilings and fireplace, the large kitchen provides plenty of light with fitted cupboards to the wall and base dining table and additional seating area, with bifold doors leading out to the landscaped garden.