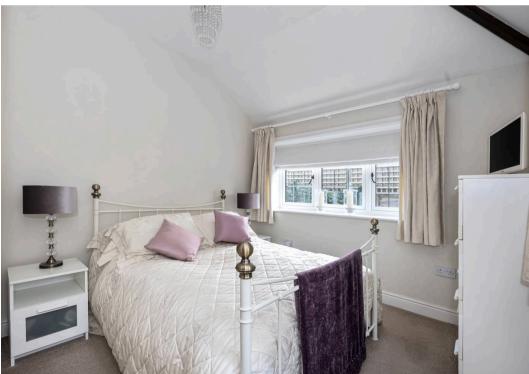

Spacious lounge with wood flooring, high ceilings and fireplace, the large kitchen provides plenty of light with fitted cupboards to the wall and base dining table and additional seating area, with bifold doors leading out to the landscaped garden.

The main bedroom benefits from a walk in wardrobe area with fitted wardrobes bedroom two is of a good size and bedroom three is located on the second floor. The family bathroom has a separate shower and bath.