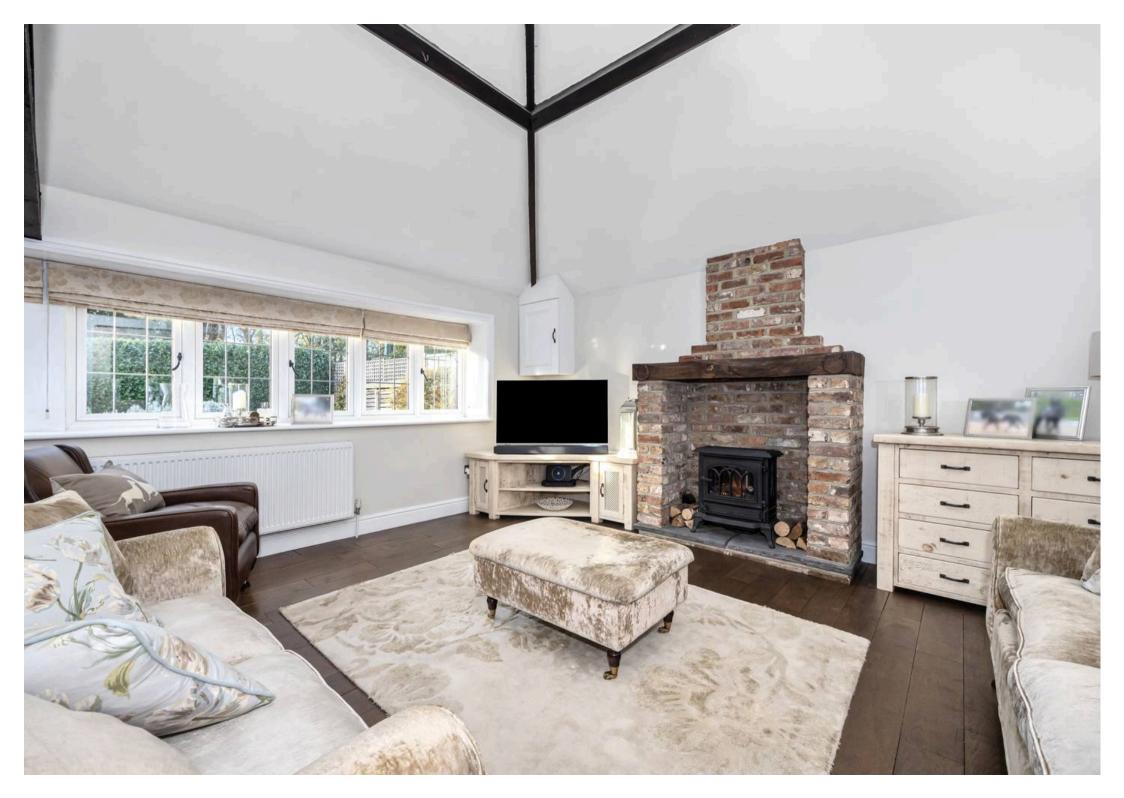

Spacious lounge with wood flooring, high ceilings and fireplace, the large kitchen provides plenty of light with fitted cupboards to the wall and base dining table and additional seating area, with bifold doors leading out to the landscaped garden.