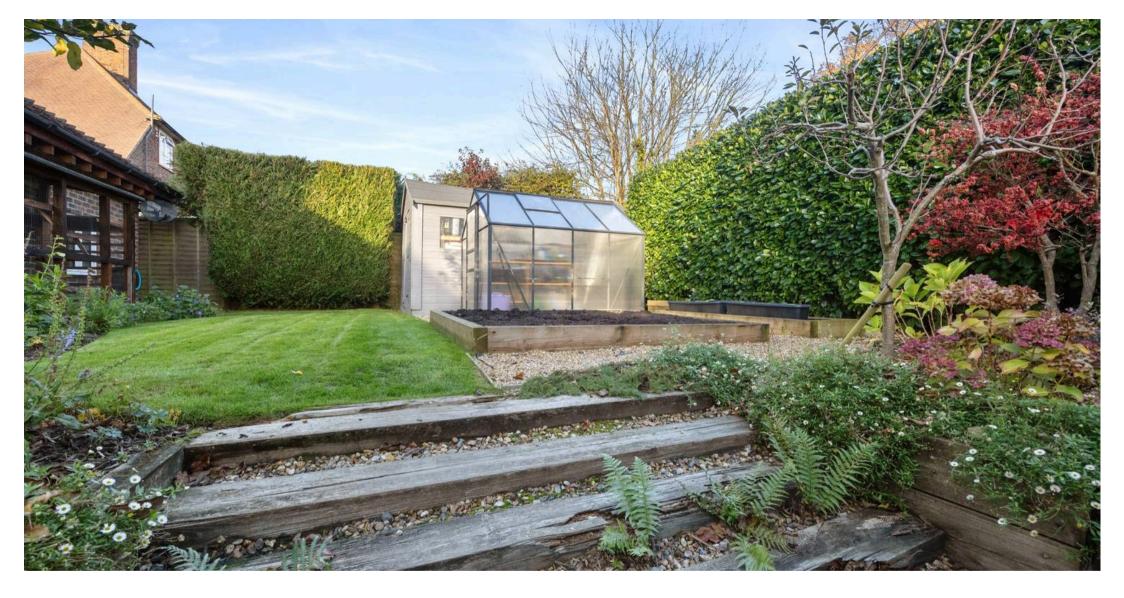

The private rear garden with mature shrubs, bushes and trees has a paved patio area perfect for outdoor dining during the summer months with steps up to the lawn. There is a garden office which is ideal for working from home.