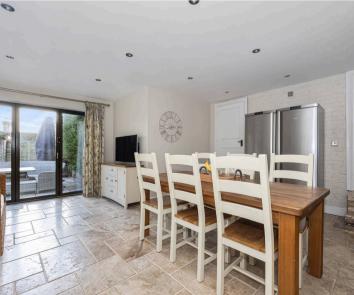

Spacious lounge with wood flooring, high ceilings and fireplace, the large kitchen provides plenty of light with fitted cupboards to the wall and base dining table and additional seating area, with bifold doors leading out to the landscaped garden.