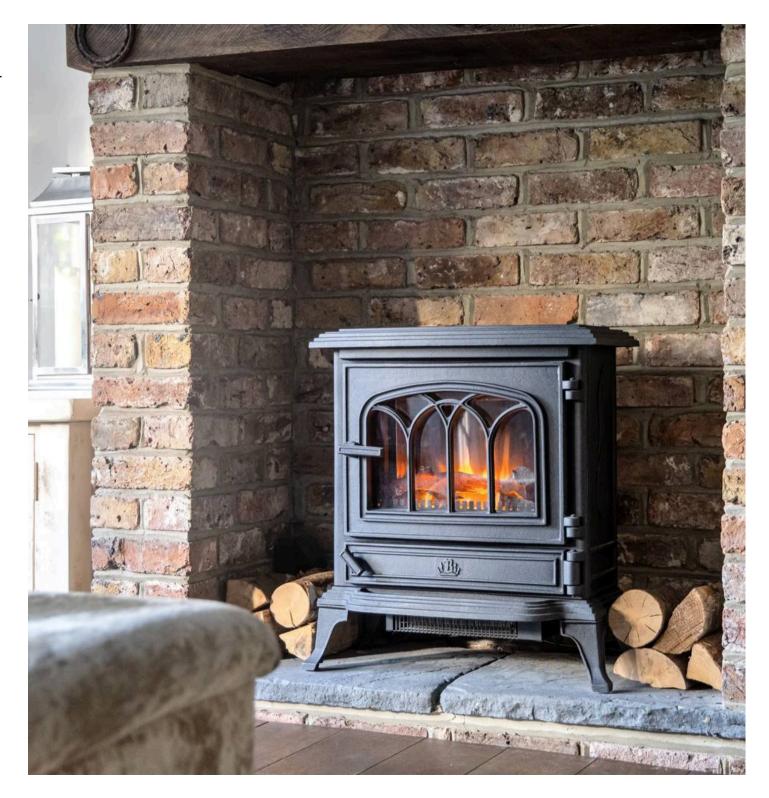

Spacious lounge with wood flooring, high ceilings and fireplace, the large kitchen provides plenty of light with fitted cupboards to the wall and base dining table and additional seating area, with bifold doors leading out to the landscaped garden.