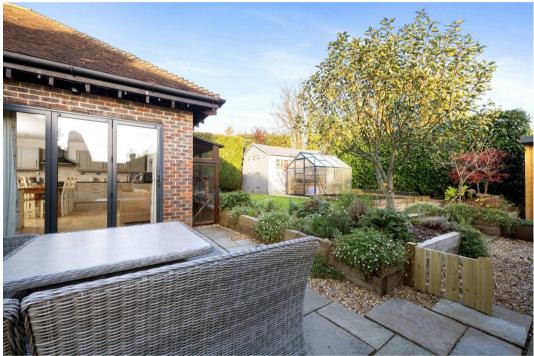

The private rear garden with mature shrubs, bushes and trees has a paved patio area perfect for outdoor dining during the summer months with steps up to the lawn. There is a garden office which is ideal for working from home.