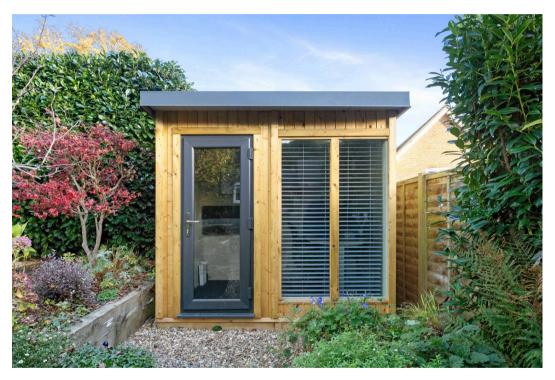

The private rear garden with mature shrubs, bushes and trees has a paved patio area perfect for outdoor dining during the summer months with steps up to the lawn. There is a garden office which is ideal for working from home.