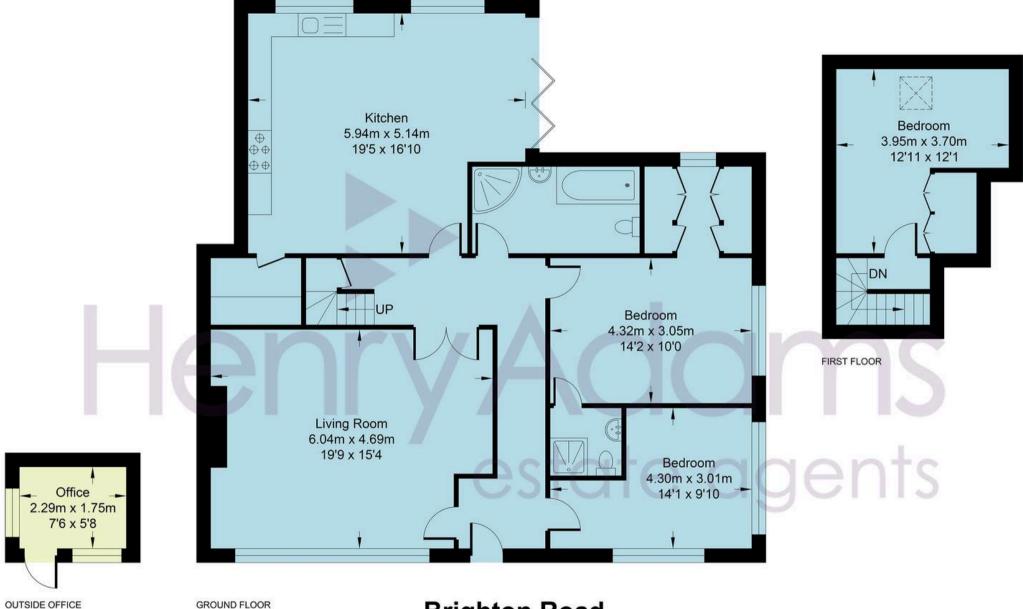

Council Tax band: E

Tenure: Freehold

**GROUND FLOOR** 

Brighton Road
Approximate Area = 1390.15 sq ft / 129.15 sq m Outbuilding Area = 43.16 sq ft / 4.01 sq m Total = 1433.31 sq ft / 133.16 sq m For identification only - not to scale