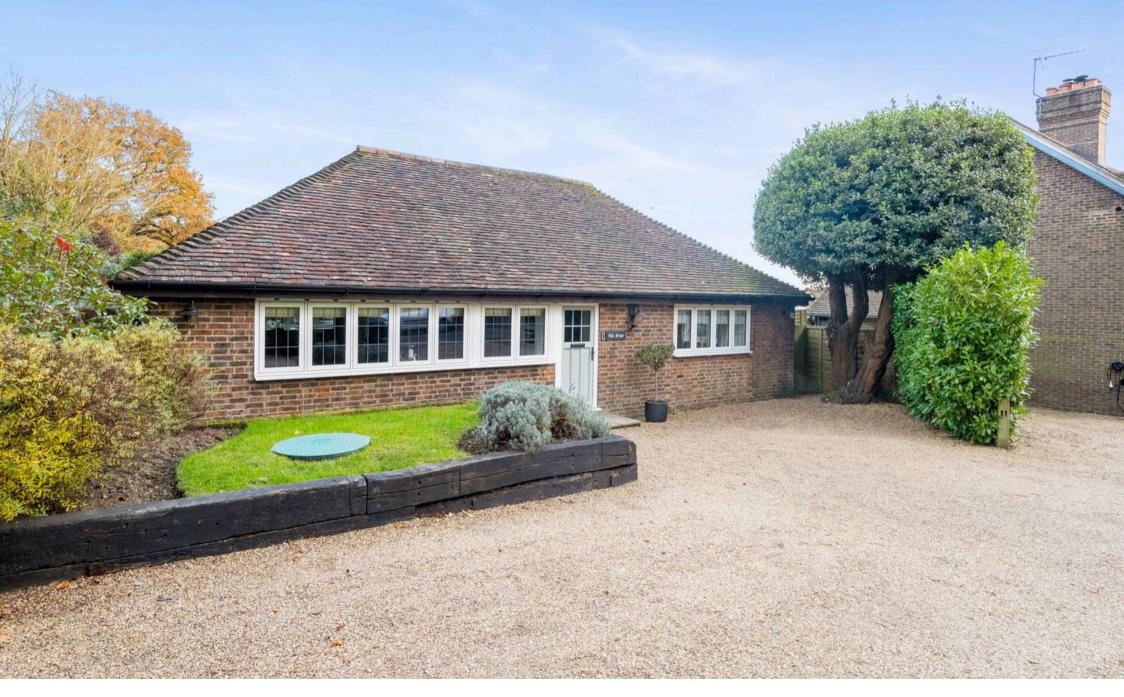

The Forge Brighton Road, Lower Beeding Guide Price £599,995

## The Forge Brighton Road

Lower Beeding, Horsham

A charming three bedroom two bathroom bungalow full of character that has been refurbished to a high standard by the current owners, located in the picturesque village of Lower Beeding.

The shared driveway provides plenty of parking for several vehicles.

Located in Lower Beeding, a picturesque village well served for access to Horsham town centre with its wealth of shops, restaurants and main line train station.

- Detached Bungalow
- Three Bedrooms
- Two Bathrooms
- Walk in Wardrobe
- Garden Office
- Parking for several vehicles