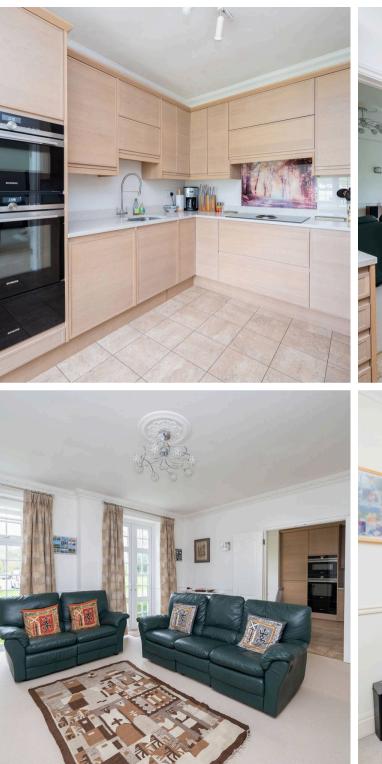

To the ground floor there is the added benefit of a private entrance via the double doors, a light and spacious sitting room and modern kitchen with integrated appliances, ample cupboard space with room for a dining table. The cloakroom has room for a washing machine and tumble dryer.