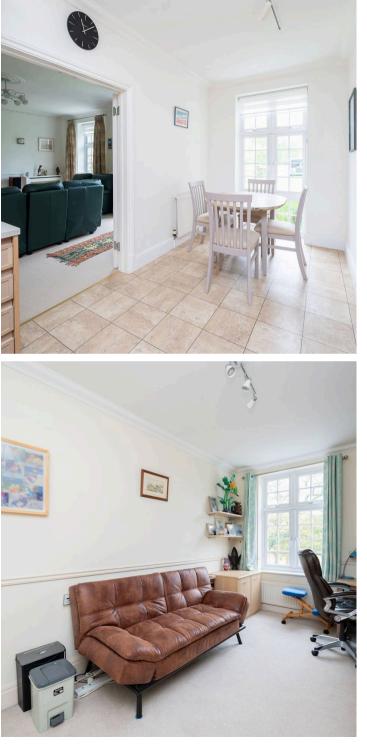

To the ground floor there is the added benefit of a private entrance via the double doors, a light and spacious sitting room and modern kitchen with integrated appliances, ample cupboard space with room for a dining table. The cloakroom has room for a washing machine and tumble dryer.

The main bedroom has an en-suite shower room and the family bathroom has a bath and walk in shower. All of the bedrooms have fitted wardrobes and look out onto the beautiful views of the communal grounds and lake.