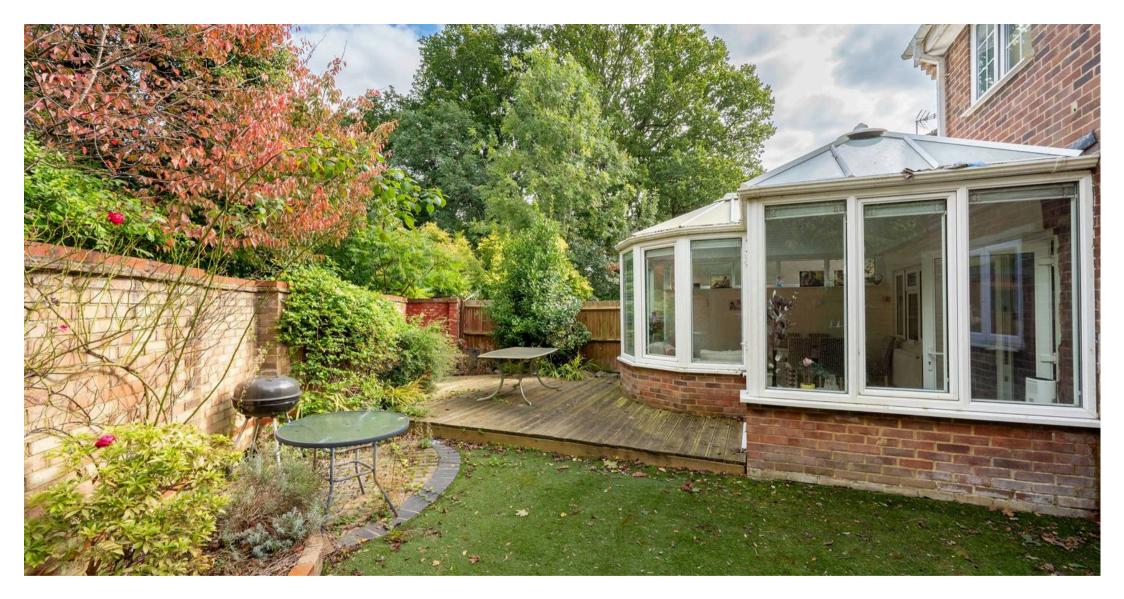

Outside the property continues to impress with a driveway leading to the garage. There is also a front lawn mainly laid to grass with path to the front door. To the rear of the property, the garden has been laid with astroturf with a decking area from the house perfect for outside entertaining. The property is situated in the popular village of Southwater in this sought after location.