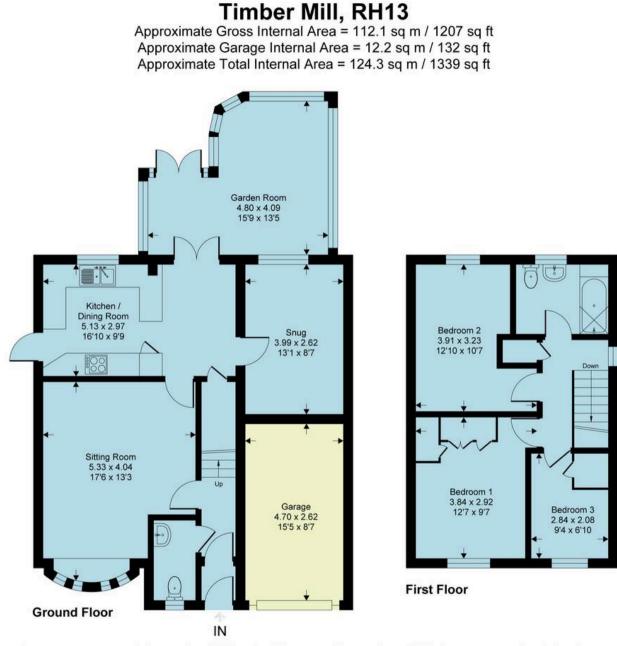

- Council Tax band: E
- Tenure: Freehold
- EPC Energy Efficiency Rating: D
- EPC Environmental Impact Rating: D

This floor plan is for representation purposes only as defined by the RICS code of Measuring Practice (and IPMS where requested) and should be used as such by any prospective purchaser. Whilst every attempt has been made to ensure the accuracy contained here, the measurement of doors, windows and rooms is approximate and no responsibility is taken for any error, omission or mis-statement. Specifically no guarantee is given on the total area of the property if quoted on the plan. Any figure provided is for guidance only and should not be used for valuation purposes.