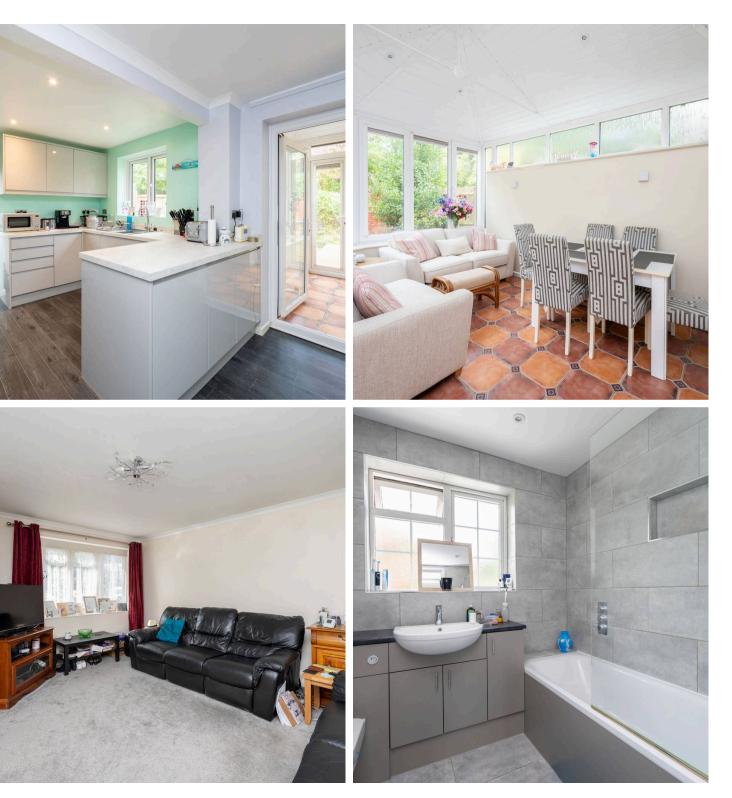

## Southwater, Horsham

A delightful and surprisingly spacious three bedroom detached property situated in a sought after location in Southwater. On entering the property, you will walk into the inviting entrance hall with a convenient downstairs WC, ideal for guests. The heart of the home lies in the Modern Kitchen/Breakfast Room, designed for both functionality and style. The cosy Snug offers a tranquil retreat, perfect for relaxing evenings. A charming Garden Room overlooks the garden, creating a seamless indoor-outdoor living experience. The property further features three generously sized Bedrooms, offering ample space for a growing family. A Family Bathroom with modern fixtures and fittings. The attached Garage and driveway ensure hassle-free parking, adding to the convenience of this delightful residence.