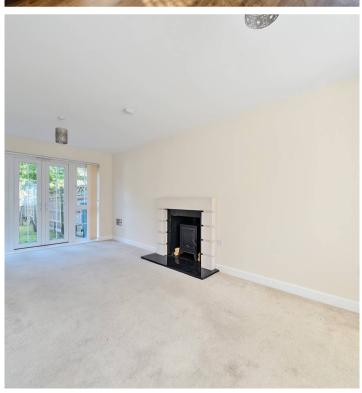

The main sitting room is of generous proportions and has a double aspect providing a light and airy feeling with feature fireplace and another set of double doors onto the garden. Also of note to the ground floor is a downstairs WC. To the first floor; is a fantastic main bedroom suite with built in wardrobes and an ensuite shower room with: a walk in shower. a wash hand basin and a low level WC- all with chrome fittings. There is also another bedroom benefitting from a double aspect, decent proportions and fitted wardrobes. There is also a family bathroom with bath with shower over, a wash hand basin and a low level WC. To the second floor. there are two further bedrooms both of which have fitted wardrobe space, one of which also has the benefit of access to the eaves for further storage. There is also another bathroom with a walk in shower.