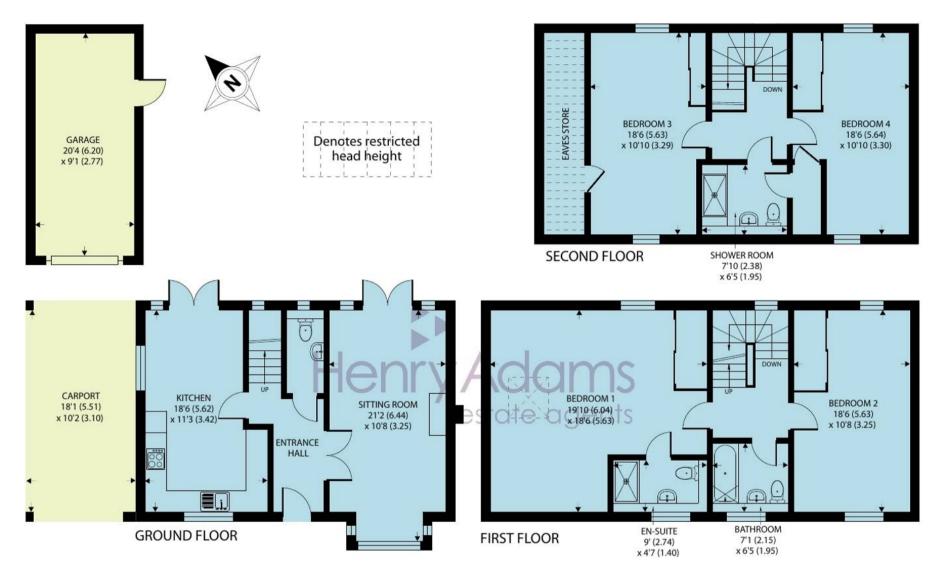

## 6 Kilnwood Close, Faygate, Horsham, RH12 0AP

Approximate Area = 1772 sq ft / 164.6 sq m (excludes carport)

Limited Use Area(s) = 80 sq ft / 7.4 sq m

Garage = 185 sq ft / 17.1 sq m

Total = 2037 sq ft / 189.1 sq m

For identification only - Not to scale