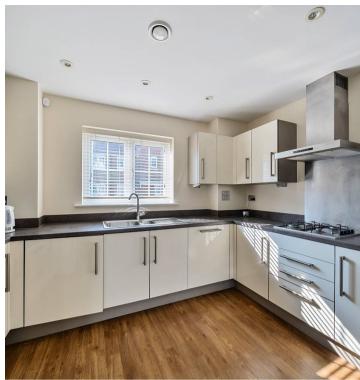

To the ground floor; the reception hallway welcomes you and leads into the kitchen/breakfast room which has a range of wall and base cabinets with contrasting work surfaces and integrated appliances with a gas hob. There is also plenty of space for a dining table and double doors leading out to the garden terrace.