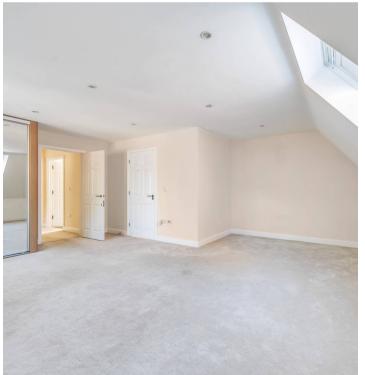

The main sitting room is of generous proportions and has a double aspect providing a light and airy feeling with feature fireplace and another set of double doors onto the garden. Also of note to the ground floor is a downstairs WC. To the first floor; is a fantastic main bedroom suite with built in wardrobes and an ensuite shower room with: a walk in shower. a wash hand basin and a low level WC- all with chrome fittings. There is also another bedroom benefitting from a double aspect, decent proportions and fitted wardrobes. There is also a family bathroom with bath with shower over, a wash hand basin and a low level WC. To the second floor. there are two further bedrooms both of which have fitted wardrobe space, one of which also has the benefit of access to the eaves for further storage. There is also another bathroom with a walk in shower.