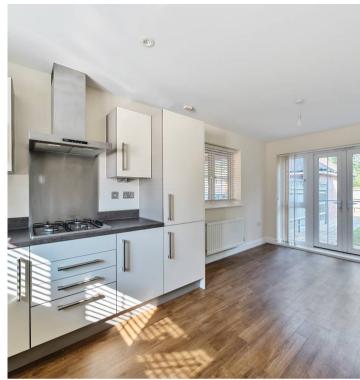

To the ground floor; the reception hallway welcomes you and leads into the kitchen/breakfast room which has a range of wall and base cabinets with contrasting work surfaces and integrated appliances with a gas hob. There is also plenty of space for a dining table and double doors leading out to the garden terrace.