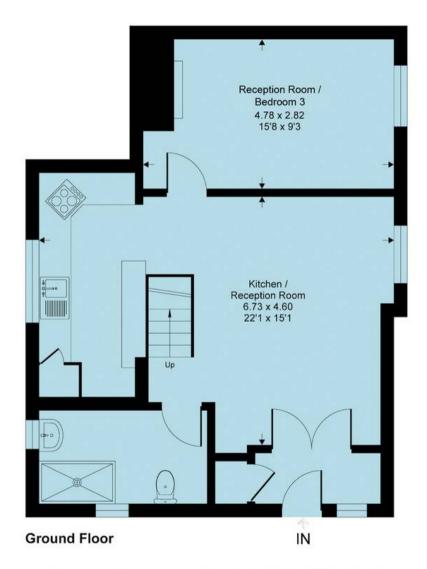

## 9 Hampers Court Station Road

Horsham, Horsham

This charming Grade II listed, two bedroom attached cottage has many character features and is situated within a central position with excellent access to Horsham mainline train station, the nearby town centre and also the surrounding countryside. To the ground floor; a reception hallway welcomes you and double doors lead into the main open reception space which is part open to the kitchen, the living space features an aspect to the front of the property and the kitchen has an opposing aspect which provides a light and airy space through the open stairwell. The kitchen has a range of storage cupboards along with space for freestanding appliances. Further living space to the ground floor includes another reception room which has an open fireplace and timber beams to the ceiling, this could also be utilised as a dining room or third bedroom. The downstairs bathroom has a walk-in wet room style shower, a low level WC and a wash hand basin. To the first floor; there are further exposed wooden beams providing an abundance of character, there are two double bedrooms along with a further study space/dressing room.

This floor plan is for representation purposes only as defined by the RICS code of Measuring Practice (and IPMS where requested) and should be used as such by any prospective purchaser. Whilst every attempt has been made to ensure the accuracy contained here, the measurement of doors, windows and rooms is approximate and no responsibility is taken for any error, omission or mis-statement. Specifically no guarantee is given on the total area of the property if quoted on the plan. Any figure provided is for guidance only and should not be used for valuation purposes.