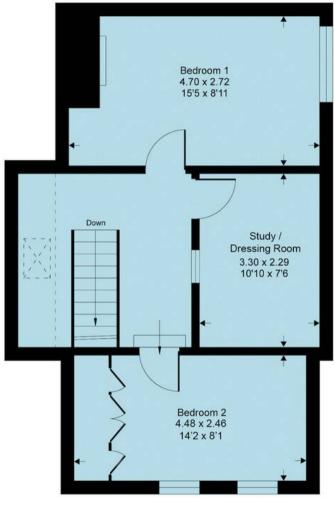

## 9 Hampers Court Station Road

Horsham, Horsham

This charming Grade II listed, two bedroom attached cottage has many character features and is situated within a central position with excellent access to Horsham mainline train station, the nearby town centre and also the surrounding countryside. To the ground floor; a reception hallway welcomes you and double doors lead into the main open reception space which is part open to the kitchen, the living space features an aspect to the front of the property and the kitchen has an opposing aspect which provides a light and airy space through the open stairwell. The kitchen has a range of storage cupboards along with space for freestanding appliances. Further living space to the ground floor includes another reception room which has an open fireplace and timber beams to the ceiling, this could also be utilised as a dining room or third bedroom. The downstairs bathroom has a walk-in wet room style shower, a low level WC and a wash hand basin. To the first floor; there are further exposed wooden beams providing an abundance of character, there are two double bedrooms along with a further study space/dressing room.

This floor plan is for representation purposes only as defined by the RICS code of Measuring Practice (and IPMS where requested) and should be used as such by any prospective purchaser. Whilst every attempt has been made to ensure the accuracy contained here, the measurement of doors, windows and rooms is approximate and no responsibility is taken for any error, omission or mis-statement. Specifically no guarantee is given on the total area of the property if quoted on the plan. Any figure provided is for guidance only and should not be used for valuation purposes.