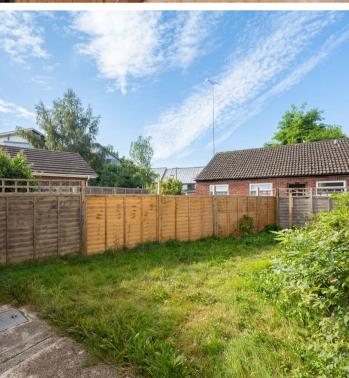

The property is accessed via private garden to the front with an area of enclosed lawn.

Hampers Court, RH13
Approximate Gross Internal Area = 98.3 sq m / 1034 sq ft (excludes restricted head height)

First Floor