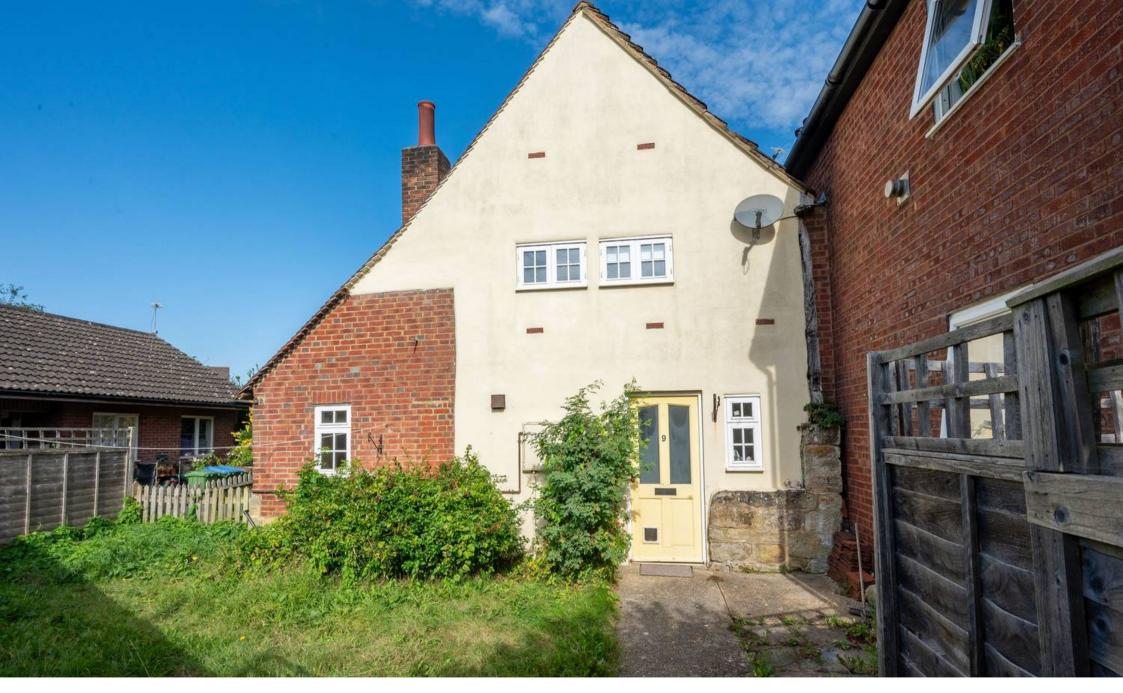

## 9 Hampers Court Station Road

Horsham, Horsham

This charming Grade II listed, two bedroom attached cottage has many character features and is situated within a central position with excellent access to Horsham mainline train station, the nearby town centre and also the surrounding countryside. To the ground floor; a reception hallway welcomes you and double doors lead into the main open reception space which is part open to the kitchen, the living space features an aspect to the front of the property and the kitchen has an opposing aspect which provides a light and airy space through the open stairwell. The kitchen has a range of storage cupboards along with space for freestanding appliances. Further living space to the ground floor includes another reception room which has an open fireplace and timber beams to the ceiling, this could also be utilised as a dining room or third bedroom. The downstairs bathroom has a walk-in wet room style shower, a low level WC and a wash hand basin. To the first floor; there are further exposed wooden beams providing an abundance of character, there are two double bedrooms along with a further study space/dressing room.

The property is accessed via private garden to the front with an area of enclosed lawn.

Hampers Court, RH13
Approximate Gross Internal Area = 98.3 sq m / 1034 sq ft (excludes restricted head height)

First Floor