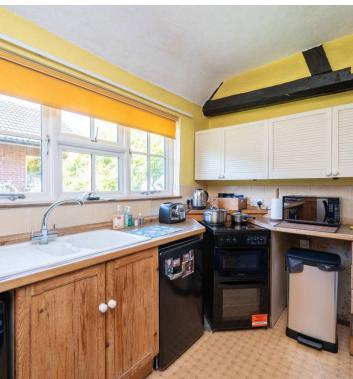

## 9 Hampers Court Station Road

Horsham, Horsham

This charming Grade II listed, two bedroom attached cottage has many character features and is situated within a central position with excellent access to Horsham mainline train station, the nearby town centre and also the surrounding countryside. To the ground floor; a reception hallway welcomes you and double doors lead into the main open reception space which is part open to the kitchen, the living space features an aspect to the front of the property and the kitchen has an opposing aspect which provides a light and airy space through the open stairwell. The kitchen has a range of storage cupboards along with space for freestanding appliances. Further living space to the ground floor includes another reception room which has an open fireplace and timber beams to the ceiling, this could also be utilised as a dining room or third bedroom. The downstairs bathroom has a walk-in wet room style shower, a low level WC and a wash hand basin. To the first floor; there are further exposed wooden beams providing an abundance of character, there are two double bedrooms along with a further study space/dressing room.