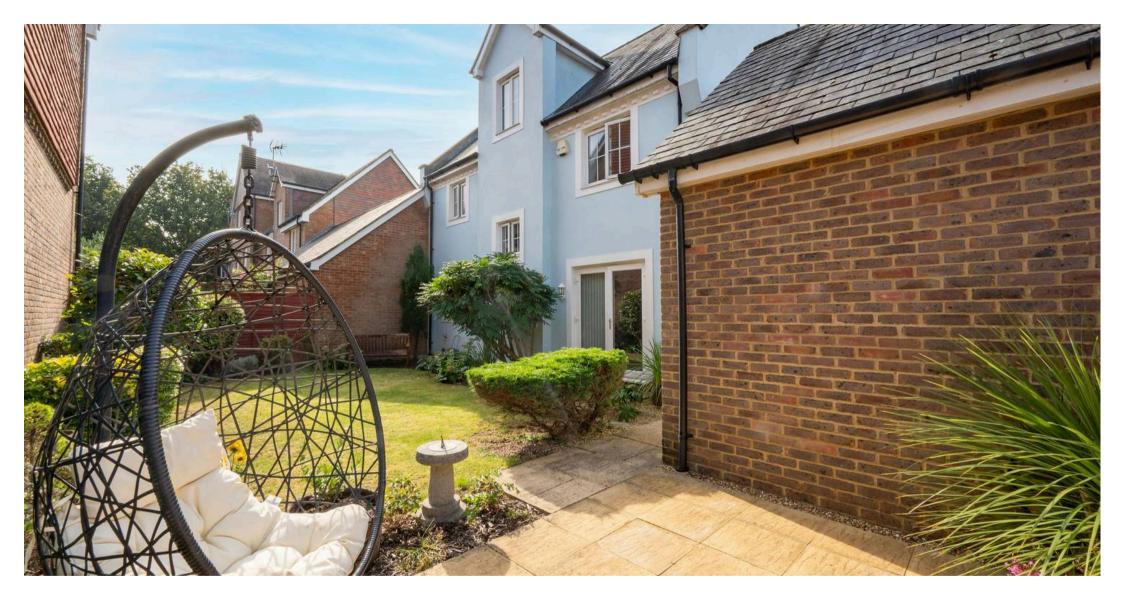

The Property has driveway parking which leads to the garage which has an up and over door. The rear garden has been superbly landscaped and has a terrace area which could be used for outdoor dining within the summer months, the remainder of the garden is laid to a level lawn and has a selection of beds and borders with shrubs and planting.