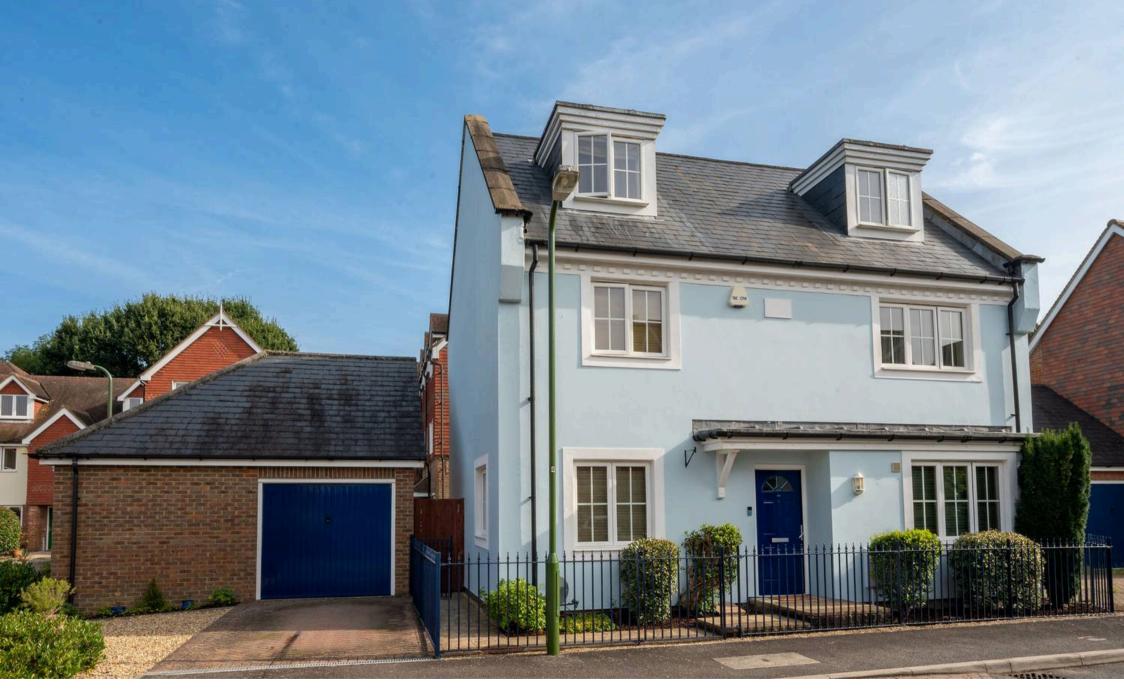

33 Pondtail Park, Horsham Guide Price £595,000

## 33 Pondtail Park

Horsham,

To the ground floor; the reception hallway welcomes you and has double doors that lead into a fabulous triple aspect sitting room which enjoys an airy feel as well as double doors that open directly onto the rear garden terrace. Further living space to the ground floor includes the kitchen/dining/family room which is of generous proportions and has a well thought out kitchen which features a range of wall and base cabinets with contrasting work surfaces running through, there is a selection of integrated stainless steel appliances by Bosch which includes a double oven gas hob and extractor hood, there is also tiled flooring. Also of note to the ground floor is generous under stairs storage and a downstairs cloakroom.