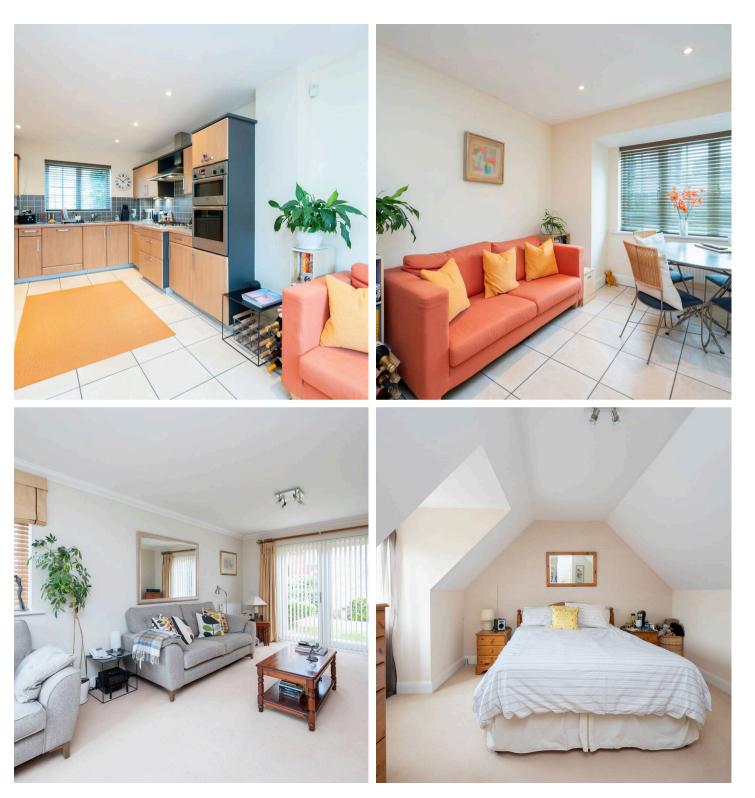

## 33 Pondtail Park

Horsham,

To the ground floor; the reception hallway welcomes you and has double doors that lead into a fabulous triple aspect sitting room which enjoys an airy feel as well as double doors that open directly onto the rear garden terrace. Further living space to the ground floor includes the kitchen/dining/family room which is of generous proportions and has a well thought out kitchen which features a range of wall and base cabinets with contrasting work surfaces running through, there is a selection of integrated stainless steel appliances by Bosch which includes a double oven gas hob and extractor hood, there is also tiled flooring. Also of note to the ground floor is generous under stairs storage and a downstairs cloakroom.

To the first floor; the second bedroom is an ideal guest suite and has a personal ensuite shower room, there is a further family bathroom which features a walk-in shower, a separate bath and a low-level WC and wash hand basin set within a vanity unit. Bedrooms three and four are also both of decent proportions.

To the second floor there is a superb main bedroom suite which enjoys ample wardrobe space and a well proportioned ensuite bathroom with a full suite including a walk-in shower, separate bath and a wash hand basin and low level WC set within a vanity unit