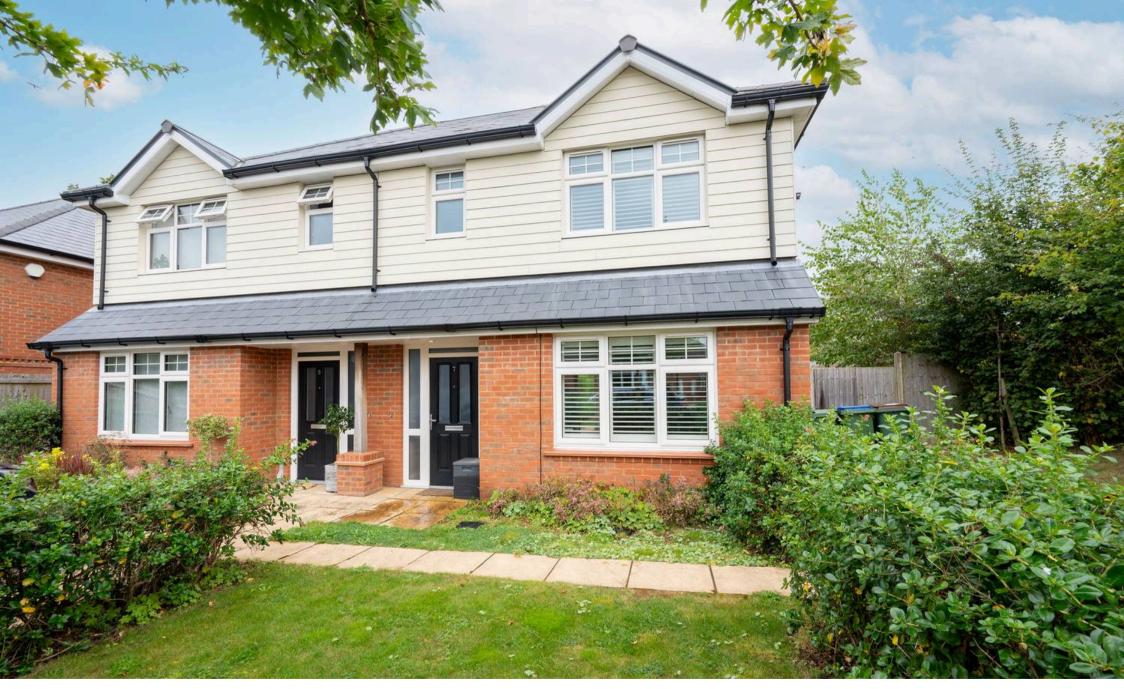

## 7 Coolhurst Close

Monks Gate, Horsham

This recently built family property (2019) is one of ten in an exclusive development of homes placed behind a nature reserve and bordered by open countryside to the rear, ensuring that there are pleasant aspects wherever you choose to glance.

Offering well thought out living and bedroom space this property comes with a custom-built luxury kitchen which has a range of wall and base units with gloss finish and composite stone worksurfaces running through. There are integrated Siemens appliances featuring combination microwave and oven, integrated fridge freezer and dishwasher. Upstairs there are three bedrooms, the main bedroom with an en-suite shower room and built-in wardrobes. The second bedroom also a double, has built-in wardrobe space and an aspect to the rear. The bathrooms have a contemporary feel with quality white bathroom sanitaryware and chrome fitments. The kitchen/diner enjoys fine views out over the rear gardens with bifold doors leading directly out onto the rear garden terrace which offers the perfect space for alfresco dining. To the front there is also allocated parking.