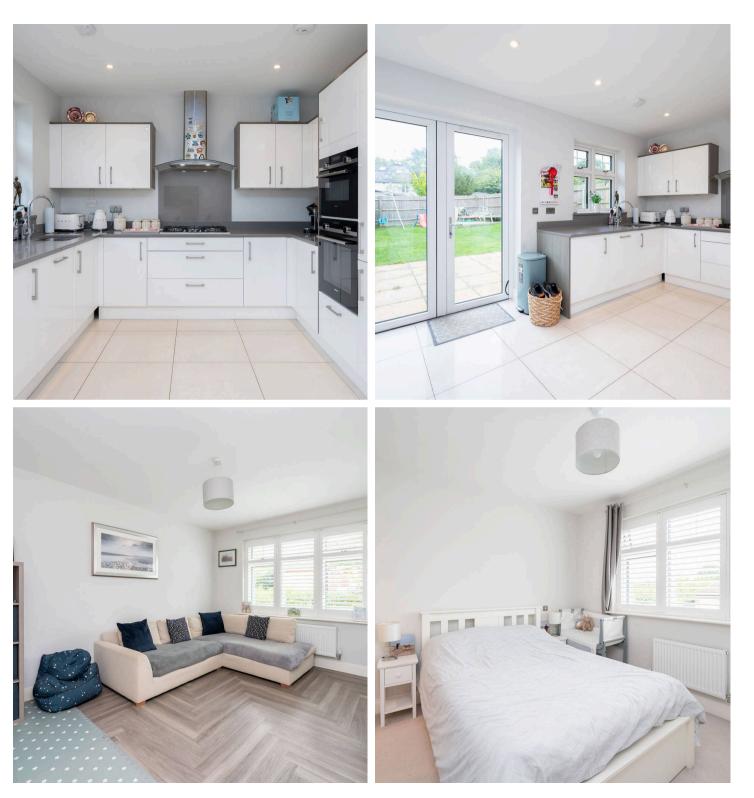

Offering well thought out living and bedroom space this property comes with a custom-built luxury kitchen which has a range of wall and base units with gloss finish and composite stone worksurfaces running through. There are integrated Siemens appliances featuring combination microwave and oven, integrated fridge freezer and dishwasher. Upstairs there are three bedrooms, the main bedroom with an en-suite shower room and built-in wardrobes. The second bedroom also a double, has built-in wardrobe space and an aspect to the rear. The bathrooms have a contemporary feel with quality white bathroom sanitaryware and chrome fitments. The kitchen/diner enjoys fine views out over the rear gardens with bifold doors leading directly out onto the rear garden terrace which offers the perfect space for alfresco dining. To the front there is also allocated parking.