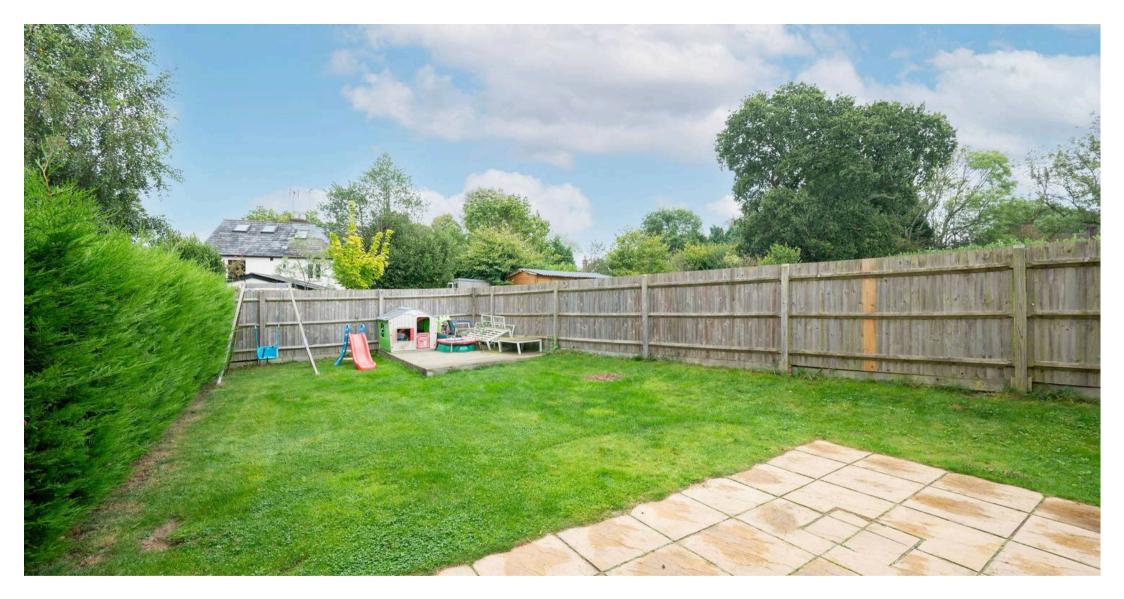

Offering well thought out living and bedroom space this property comes with a custom-built luxury kitchen which has a range of wall and base units with gloss finish and composite stone worksurfaces running through. There are integrated Siemens appliances featuring combination microwave and oven, integrated fridge freezer and dishwasher. Upstairs there are three bedrooms, the main bedroom with an en-suite shower room and built-in wardrobes. The second bedroom also a double, has built-in wardrobe space and an aspect to the rear. The bathrooms have a contemporary feel with quality white bathroom sanitaryware and chrome fitments. The kitchen/diner enjoys fine views out over the rear gardens with bifold doors leading directly out onto the rear garden terrace which offers the perfect space for alfresco dining. To the front there is also allocated parking.