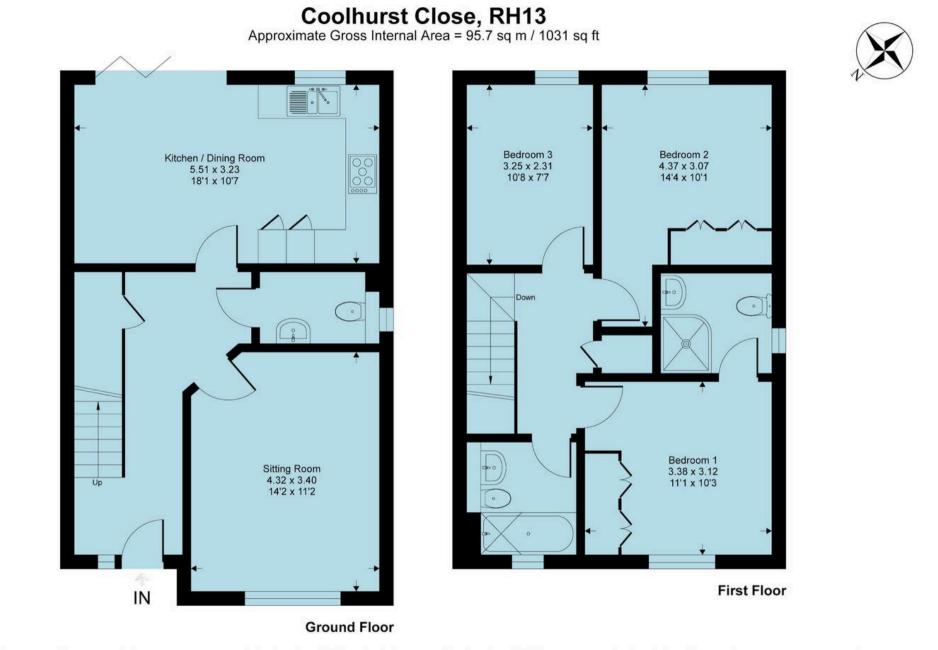

Council Tax band: E

Tenure: Freehold

EPC Energy Efficiency Rating: C

This floor plan is for representation purposes only as defined by the RICS code of Measuring Practice (and IPMS where requested) and should be used as such by any prospective purchaser. Whilst every attempt has been made to ensure the accuracy contained here, the measurement of doors, windows and rooms is approximate and no responsibility is taken for any error, omission or mis-statement. Specifically no guarantee is given on the total area of the property if quoted on the plan. Any figure provided is for guidance only and should not be used for valuation purposes.