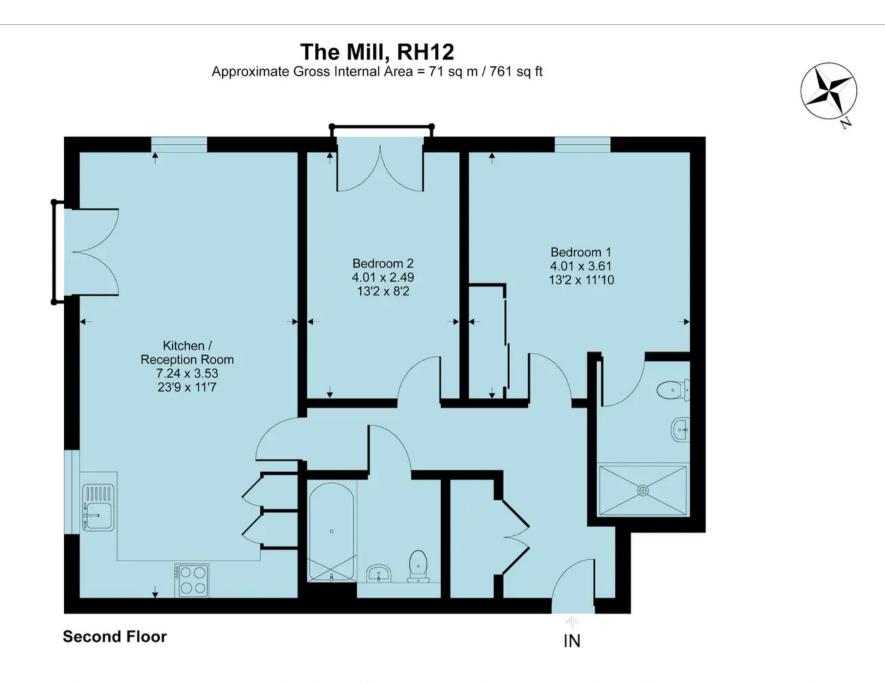

There is an elevator is available to all floors.

Council Tax band: C

Tenure: Leasehold

EPC Energy Efficiency Rating: B

EPC Environmental Impact Rating: B

This floor plan is for representation purposes only as defined by the RICS code of Measuring Practice (and IPMS where requested) and should be used as such by any prospective purchaser. Whilst every attempt has been made to ensure the accuracy contained here, the measurement of doors, windows and rooms is approximate and no responsibility is taken for any error, omission or mis-statement. Specifically no guarantee is given on the total area of the property if quoted on the plan. Any figure provided is for guidance only and should not be used for valuation purposes.