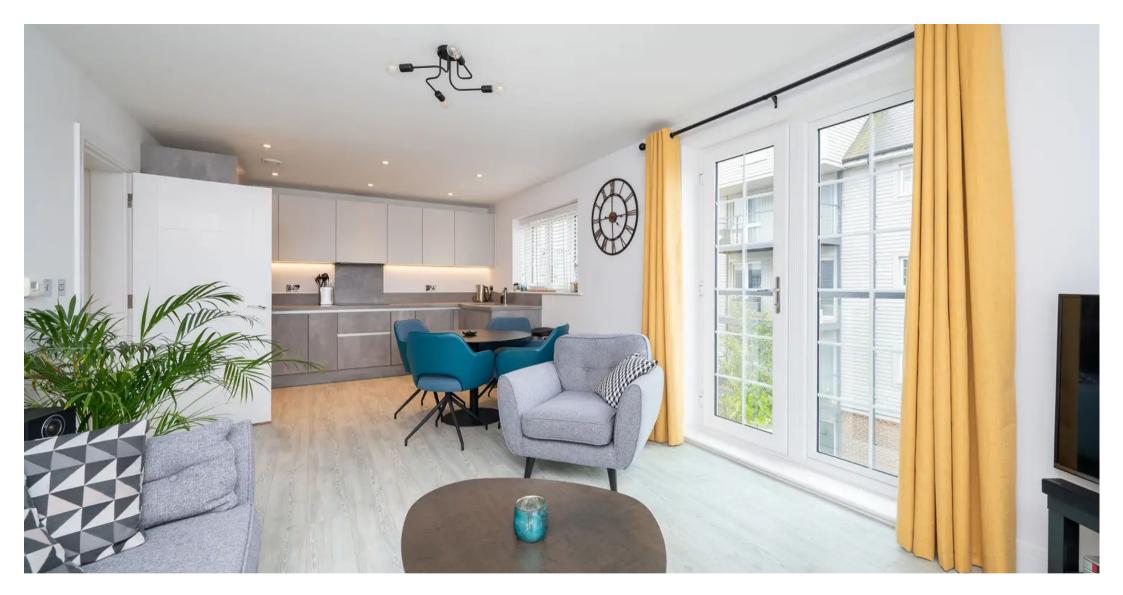

Situated in the impressive The Mill apartment block, upon entering this spacious and light apartment you will be impressed by the open plan kitchen/dining/sitting room that measures an impressive 23.9ft with double doors leading out to the Julliette style balcony. The kitchen has a range of wall and floor units as well as high end integrated appliances including a fridge/freezer, dishwasher, oven, hob and extractor hood. The sitting room provides ample space for a sitting/dining room space set up and features a double aspect with a South Westerly orientation. The bathrooms are finished with Laufen bathroom-ware and quality chrome fitments by Vado with the en-suite featuring a large walk-in shower. Also of note is the generous storage options and the utility cupboard within the hallway that houses the washing machine. There is also communal gardens and underground allocated parking spaces for two cars.