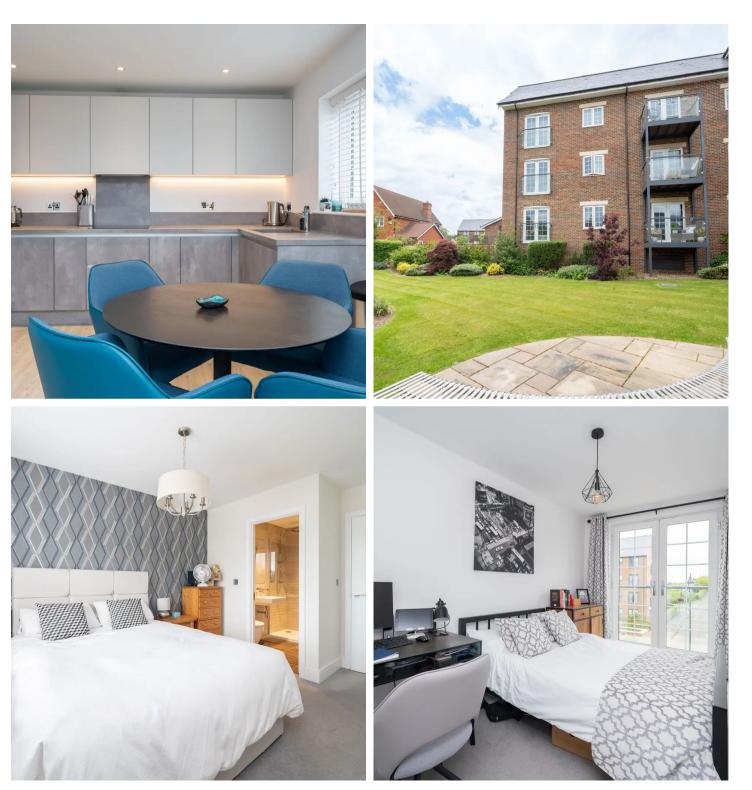

Situated in the impressive The Mill apartment block, upon entering this spacious and light apartment you will be impressed by the open plan kitchen/dining/sitting room that measures an impressive 23.9ft with double doors leading out to the Julliette style balcony. The kitchen has a range of wall and floor units as well as high end integrated appliances including a fridge/freezer, dishwasher, oven, hob and extractor hood. The sitting room provides ample space for a sitting/dining room space set up and features a double aspect with a South Westerly orientation. The bathrooms are finished with Laufen bathroom-ware and quality chrome fitments by Vado with the en-suite featuring a large walk-in shower. Also of note is the generous storage options and the utility cupboard within the hallway that houses the washing machine. There is also communal gardens and underground allocated parking spaces for two cars.