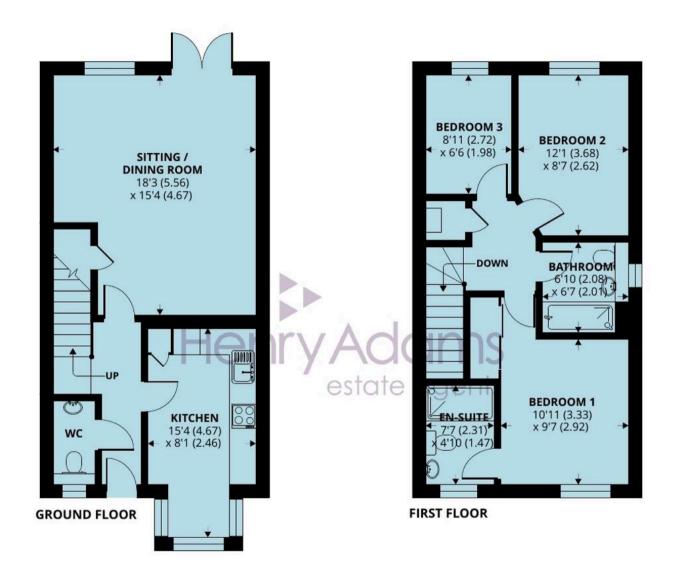

## 105 The Boulevard, Horsham, RH12 1FF

Approximate Area = 969 sq ft / 90 sq m

For identification only - Not to scale