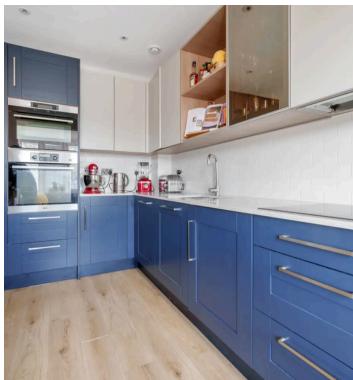

## 105 The Boulevard

Horsham, Horsham

This property is situated on the Highwood development, offering access to Horsham town centre, transport links to the Capital, the Riverside Walk, nearby countryside and a selection of well-regarded local schools. Highwood Village is a sought after location for all ages to enjoy, with a strong sense of community in a modern, village setting. The interior design is inspired by simplicity and quality, with high specification throughout. To the ground floor, the reception hallway welcomes you and leads into a stunning kitchen/breakfast room. The kitchen is finished with a contrasting stylish shaker style and features contrasting Quartz workspaces running throughout. There is a selection of quality integrated appliances, including an oven, micro oven, induction hob and an extractor hood. There is also an integrated dishwasher and fridge freezer. There is space for a dining/breakfast table. The spacious and bright sitting/dining room has double doors that open out directly onto the rear garden terrace, there is ample space for a sitting area and dining space set up. Also of note to the ground floor is a cloakroom that is finished to a modern and contemporary style, this is complimented with quality chrome fittings. To the first floor, the main bedroom enjoys views to the front of the property, with a selection of fitted wardrobes. It also has a well-equipped en-suite with a walk-in shower, wash hand basin, low-level WC, as well as Italian style tiling to the floor and walls.