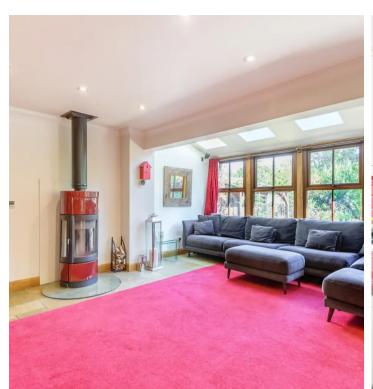

The sitting room area has a light and airy feel due to the skylight windows and rear aspect onto the rear garden terrace. Another feature is the log burner that is ideal for crisp winter evenings. From the sitting room is a study which is ideal for working from home. The separate snug/playroom has an aspect to the front of the property and there is also a downstairs bedroom with an adjacent shower room, ideal for guests or a live-in relative. Also of note to the ground floor is a utility room which has an access to both, the rear garden and the garaging. The turning staircase leads to the first floor where the main bedroom is of an impressive size and has superb views over the rear garden.