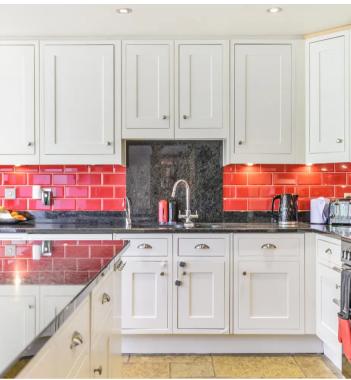

To the ground floor, the reception hallway welcomes you and immediately impresses and sets the sense for this stunning home. The main reception space is the open plan kitchen/dining/family room where you can enjoy the fine views over the landscaped garden. The kitchen has a range of wall and base cabinets finished to a shaker style with contrasting granite work surfaces running through. There is a sit up breakfast bar, space for a range style cooker and a stainless steel extractor hood. There is ample space for a separate dining table.