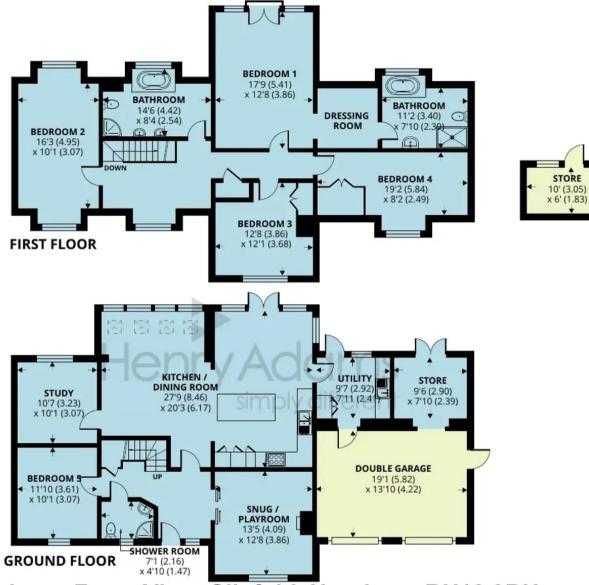

## Cissbury, Furze View, Slinfold, Horsham, RH13 0RH

Approximate Area = 2814 sq ft / 261 sq m (includes garage)
Outbuilding = 60 sq ft / 6 sq m

Total = 2874 sq ft / 267 sq m

For identification only - Not to scale