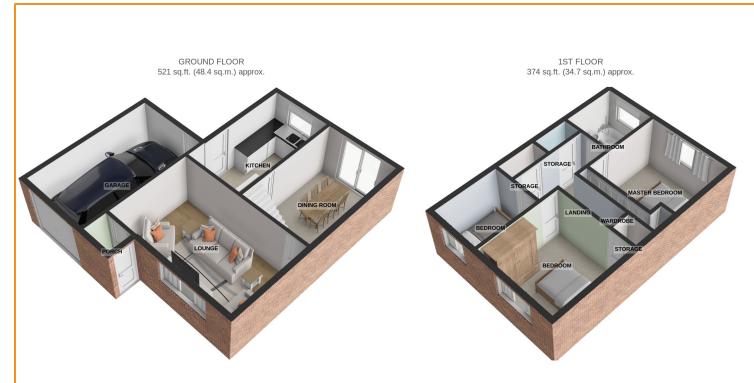

## Entrance Porch

having ceiling light point.

Lounge 4.85m x 3.06m (15' 11" x 10' )

having uPVC double glazed window to front aspect, two wall light points, coving to ceiling, radiator, decorative fireplace.

**Dinin Room** 4.06m x 2.64m (13' 4" x 8' 8") having patio doors to rear, ceiling light point and coving.

### Kitchen 4.05m x 2.13m (13' 3" x 7' )

having uPVC double glazed window to rear aspect, ceiling light point, radiator, range of matching wall and base units with work surface over, 1 1/4 bowl drainer sink unit with mixer taps, built in oven with electric hob and hood over, plumbing for automatic washing machine and door to side.

### **First Floor Landing**

having ceiling light point, loft access, and two large storage cupboards, one housing mains boiler.

**Bedroom One** 3.30m x 3.15m (10' 10" x 10' 4")

having uPVC double glazed window to rear aspect, ceiling point, radiator, built in wardrobes.

### Bedroom Two 3.15m x 2.75m (10' 4" x 9' )

having uPVC double glazed window to rear aspect, ceiling point, radiator and double cupboard.

### Bedroom Three 2.35m x 2.05m (7' 9" x 6' 9")

having uPVC double glazed window to rear aspect, ceiling point and radiator.

### Bathroom

having uPVC double glazed window to rear aspect, ceiling point, heated towel rail, three piece suite comprising low level flush, wash hand basin and side panelled with power shower over.