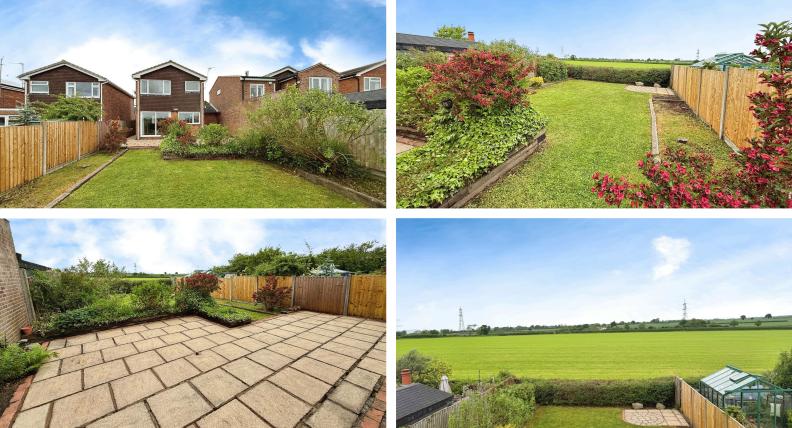

### Outside

Discover the perfect blend of functionality and charm with this exceptional property featuring a spacious tar macadam drive, offering ample parking potential. The beautifully block-paved edged lawn leads to gated side access and a single garage equipped with an up & over door, light, power, and a convenient courtesy door to the rear. Enjoy outdoor living on the full-width paved patio area, complemented by timber sleepers, a lush lawn, mature borders, and a low hedge, all while taking in the serene open aspect views over picturesque farmland. This property is a true haven for those seeking both comfort and style.