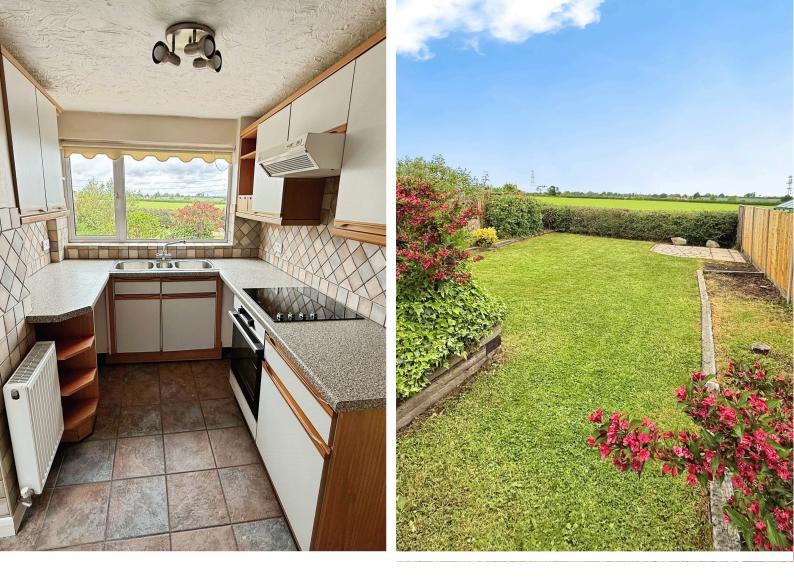

### Kitchen 4.05m x 2.13m (13' 3" x 7' )

having uPVC double glazed window to rear aspect, ceiling light point, radiator, range of matching wall and base units with work surface over, 1 1/4 bowl drainer sink unit with mixer taps, built in oven with electric hob and hood over, plumbing for automatic washing machine and door to side.

### Outside

Discover the perfect blend of functionality and charm with this exceptional property featuring a spacious tar macadam drive, offering ample parking potential. The beautifully block-paved edged lawn leads to gated side access and a single garage equipped with an up & over door, light, power, and a convenient courtesy door to the rear. Enjoy outdoor living on the full-width paved patio area, complemented by timber sleepers, a lush lawn, mature borders, and a low hedge, all while taking in the serene open aspect views over picturesque farmland. This property is a true haven for those seeking both comfort and style.