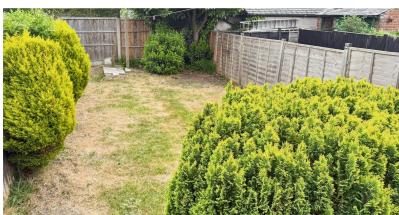

## **Outside**

having access to side in common with adjoining properties, rear yard with water tap and brick store with power. Enclosed rear garden with paved patio and lawned garden.

GROUND FLOOR 407 sq.ft. (37.8 sq.m.) approx. 1ST FLOOR 497 sq.ft. (46.1 sq.m.) approx.