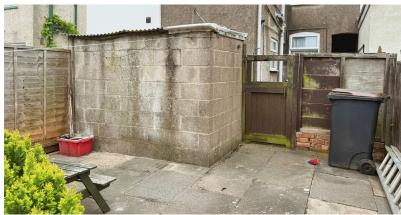

## **Outside**

having access to side in common with adjoining properties, rear yard with water tap and brick store with power. Enclosed rear garden with paved patio and lawned garden.

GROUND FLOOR 407 sq.ft. (37.8 sq.m.) approx. 1ST FLOOR 497 sq.ft. (46.1 sq.m.) approx.