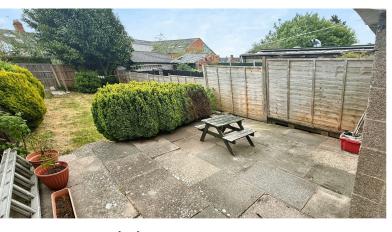

## **Outside**

having access to side in common with adjoining properties, rear yard with water tap and brick store with power. Enclosed rear garden with paved patio and lawned garden.

GROUND FLOOR 407 sq.ft. (37.8 sq.m.) approx. 1ST FLOOR 497 sq.ft. (46.1 sq.m.) approx.