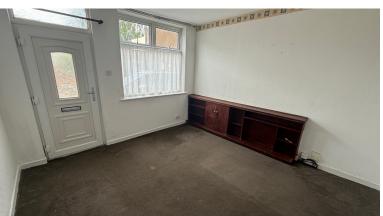

**Lounge** 3.63m x 3.59m (11' 11" x 11' 9")

having uPVC double glazed window and door to front, ceiling light point and radiator.

**Dining Room** 3.63m x 3.59m (11' 11" x 11' 9")

having uPVC double glazed window to rear, ceiling light point and radiator.