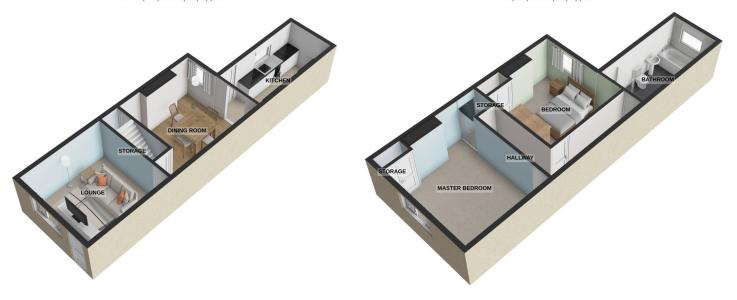

## **Outside**

having access to side in common with adjoining properties, rear yard with water tap and brick store with power. Enclosed rear garden with paved patio and lawned garden.

GROUND FLOOR 407 sq.ft. (37.8 sq.m.) approx. 1ST FLOOR 497 sq.ft. (46.1 sq.m.) approx.

TOTAL FLOOR AREA: 904 sq.ft. (83.9 sq.m.) approx.

For illustrative purposes only. Decorative finishes, fixtures, fittings and furnishings do not represent the current state of the property. Measurements are approximate. Not to scale.