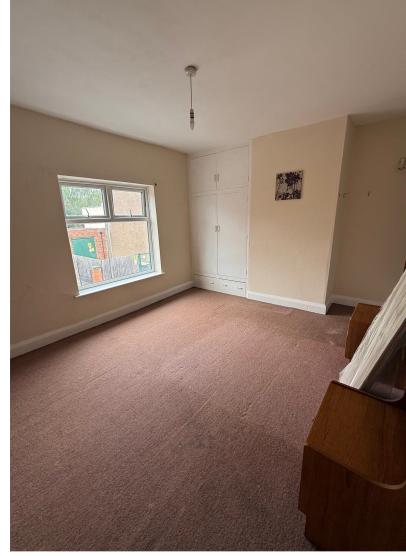

## **First Floor Landing**

having two ceiling light points, loft access.

**Bedroom One** 4.68m x 3.64m (15' 4" x 11' 11")

having uPVC double glazed window to front, ceiling light point, radiator, wardrobe and walk in shower cubicle.

**Bedroom Two** 3.78m x 3.65m (12' 5" x 12' )

having uPVC double glazed window to rear, ceiling light point, radiator and wardrobe.

**Bathroom** 4.31m x 2.12m (14' 2" x 6' 11")

having uPVC double glazed window to rear, ceiling light point, radiator and four piece suite comprising low level flush wc, wash hand basin, side panelled bath and shower cubicle.