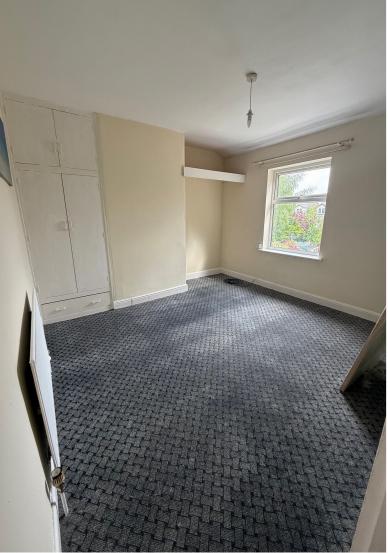

## **First Floor Landing**

having two ceiling light points, loft access.

**Bedroom One** 4.68m x 3.64m (15' 4" x 11' 11")

having uPVC double glazed window to front, ceiling light point, radiator, wardrobe and walk in shower cubicle.

**Bedroom Two** 3.78m x 3.65m (12' 5" x 12' )

having uPVC double glazed window to rear, ceiling light point, radiator and wardrobe.

**Bathroom** 4.31m x 2.12m (14' 2" x 6' 11")

having uPVC double glazed window to rear, ceiling light point, radiator and four piece suite comprising low level flush wc, wash hand basin, side panelled bath and shower cubicle.