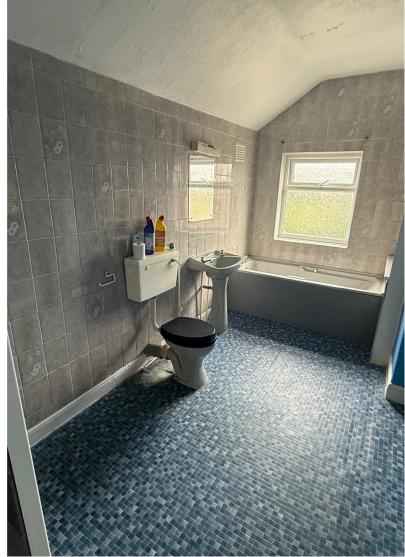

**Bedroom Two** 3.78m x 3.65m (12' 5" x 12' )

having uPVC double glazed window to rear, ceiling light point, radiator and wardrobe.

**Bathroom** 4.31m x 2.12m (14' 2" x 6' 11")

having uPVC double glazed window to rear, ceiling light point, radiator and four piece suite comprising low level flush wc, wash hand basin, side panelled bath and shower cubicle.