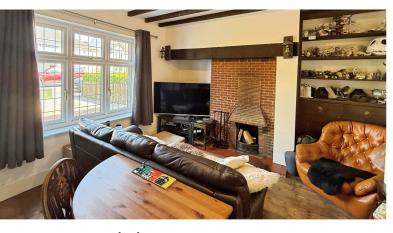

#### **Lounge** 4.35m x 3.89m (14' 3" x 12' 9")

having uPVC double glazed window to front aspect, ceiling light point, lightly beamed ceiling, wooden floor, open fire with brick filed surround and tiled hearth.