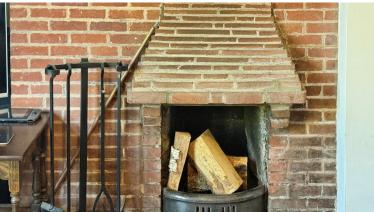

#### **Lounge** 4.35m x 3.89m (14' 3" x 12' 9")

having uPVC double glazed window to front aspect, ceiling light point, lightly beamed ceiling, wooden floor, open fire with brick filed surround and tiled hearth.