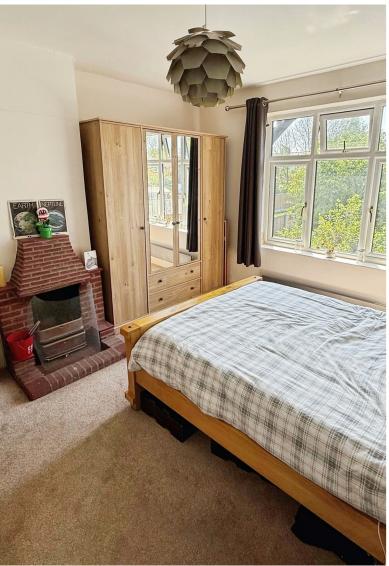

#### **Bedroom One** 4.93m x 3.30m (16' 2" x 10' 10")

having uPVC double glazed window to front aspect, two ceiling light points, panel heater, decorative fireplace and built in storage cupboard.

## **Bedroom Two** 3.64m x 3.53m (11' 11" x 11' 7")

having uPVC double glazed window to rear aspect, ceiling light point, panel heater, decorative fireplace with grate, built in storage cupboard.