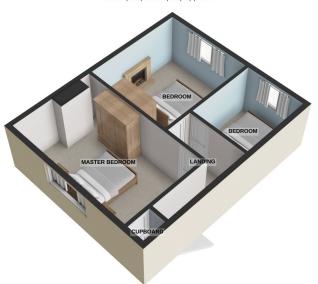

## First Floor Landing

having ceiling light point, loft access with retracable ladder to fully boarded loft with light and power.

#### **Bedroom One** 4.93m x 3.30m (16' 2" x 10' 10")

having uPVC double glazed window to front aspect, two ceiling light points, panel heater, decorative fireplace and built in storage cupboard.

## **Bedroom Two** 3.64m x 3.53m (11' 11" x 11' 7")

having uPVC double glazed window to rear aspect, ceiling light point, panel heater, decorative fireplace with grate, built in storage cupboard.

# **Bedroom Three** 2.70m x 2.35m (8' 10" x 7' 9")

having uPVC double glazed window to rear aspect, ceiling light point.

GROUND FLOOR 373 sq.ft. (34.6 sq.m.) approx.

1ST FLOOR 410 sq.ft. (38.1 sq.m.) approx.

TOTAL FLOOR AREA: 783 sq.ft. (72.8 sq.m.) approx.

For illustrative purposes only. Decorative finishes, fixtures, fittings and furnishings do not represent the current state of the property. Measurements are approximate. Not to scale.