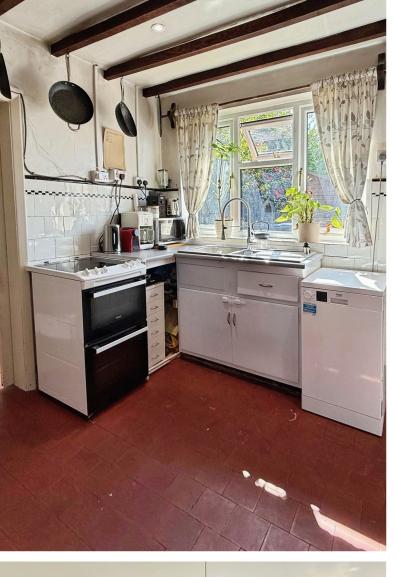

## **Kitchen** 3.03m x 2.99m (9' 11" x 9' 10")

having uPVC double glazed window to rear aspect, four ceiling light points, quarry tiled flooring, range of base and wall units, 1 1/4 bowl drainer sink unit with contemporary mixer tap, electric cooker point, and plumbing for dishwasher, stable door to rear garden.