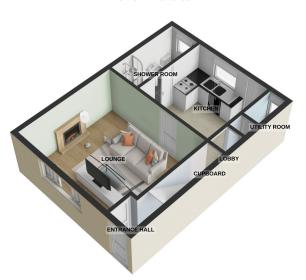

#### **Entrance Hall**

having ceiling light point, staircase to first floor.

#### **Lounge** 4.35m x 3.89m (14' 3" x 12' 9")

having uPVC double glazed window to front aspect, ceiling light point, lightly beamed ceiling, wooden floor, open fire with brick filed surround and tiled hearth.

## **Kitchen** 3.03m x 2.99m (9' 11" x 9' 10")

having uPVC double glazed window to rear aspect, four ceiling light points, quarry tiled flooring, range of base and wall units, 1 1/4 bowl drainer sink unit with contemporary mixer tap, electric cooker point, and plumbing for dishwasher, stable door to rear garden.

#### Lobby

having access to walk in pantry.

#### **Utility Room**

having uPVC double glazed window to rear aspect, ceiling light point, plumbing for automatic washing machine.

## **Shower Room** 2.99m x 1.32m (9' 10" x 4' 4")

having uPVC double glazed window to rear, fully tiled walls, quarry tiled flooring, heated towel rail, three piece suite comprising low level flush wc, wash hand basin, walk in shower cubicle.

GROUND FLOOR 373 sq.ft. (34.6 sq.m.) approx.

1ST FLOOR 410 sq.ft. (38.1 sq.m.) approx.

TOTAL FLOOR AREA: 783 sq.ft. (72.8 sq.m.) approx.

For illustrative purposes only. Decorative finishes, fixtures, fittings and furnishings do not represent the current state of the property. Measurements are approximate. Not to scale.