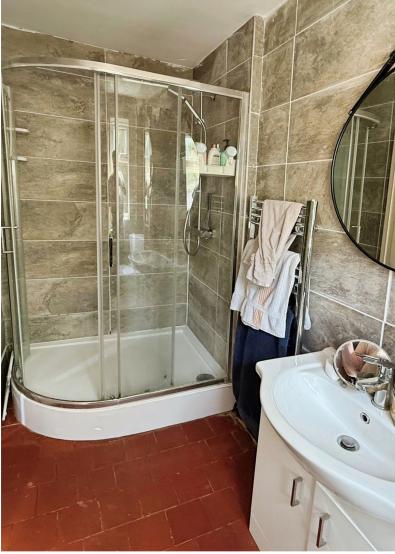

## **Shower Room** 2.99m x 1.32m (9' 10" x 4' 4")

having uPVC double glazed window to rear, fully tiled walls, quarry tiled flooring, heated towel rail, three piece suite comprising low level flush wc, wash hand basin, walk in shower cubicle.