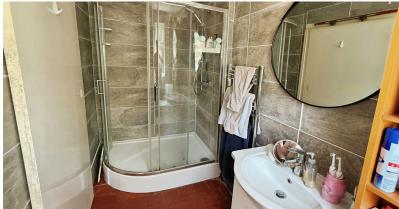

## **Shower Room** 2.99m x 1.32m (9' 10" x 4' 4")

having uPVC double glazed window to rear, fully tiled walls, quarry tiled flooring, heated towel rail, three piece suite comprising low level flush wc, wash hand basin, walk in shower cubicle.